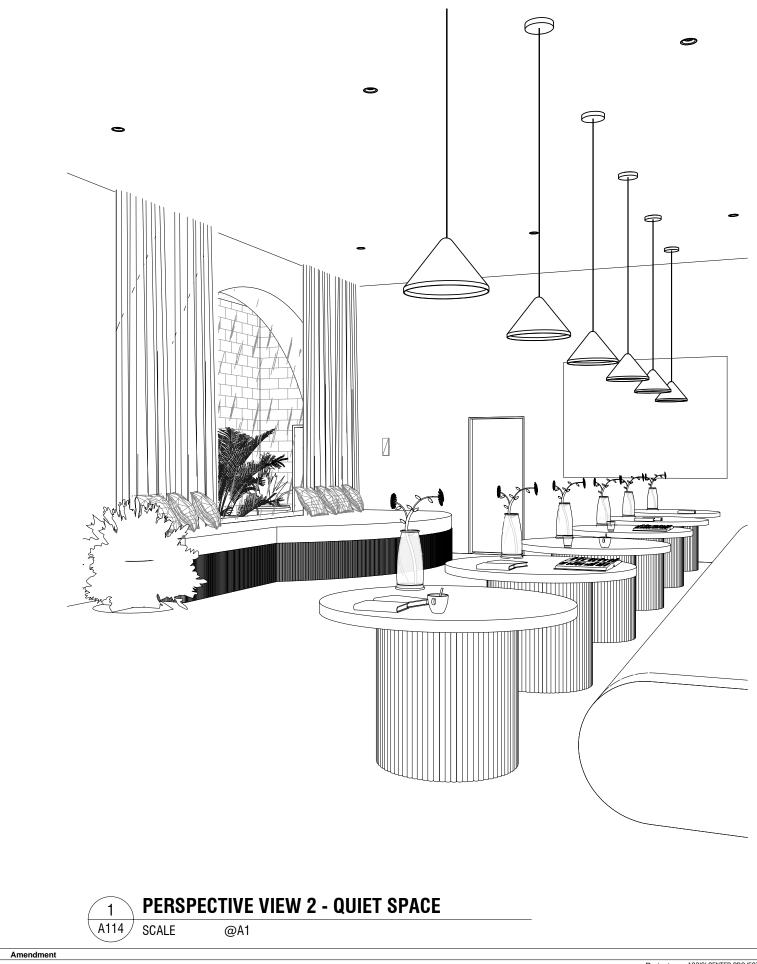

Rev Date

|      | Droiget No. | 0001 |
|------|-------------|------|
|      | Project No. | 0001 |
|      | -           |      |
|      | Date        |      |
|      | Dwg No      | A114 |
|      |             |      |
| size | Rev         |      |
| size | Rev         |      |