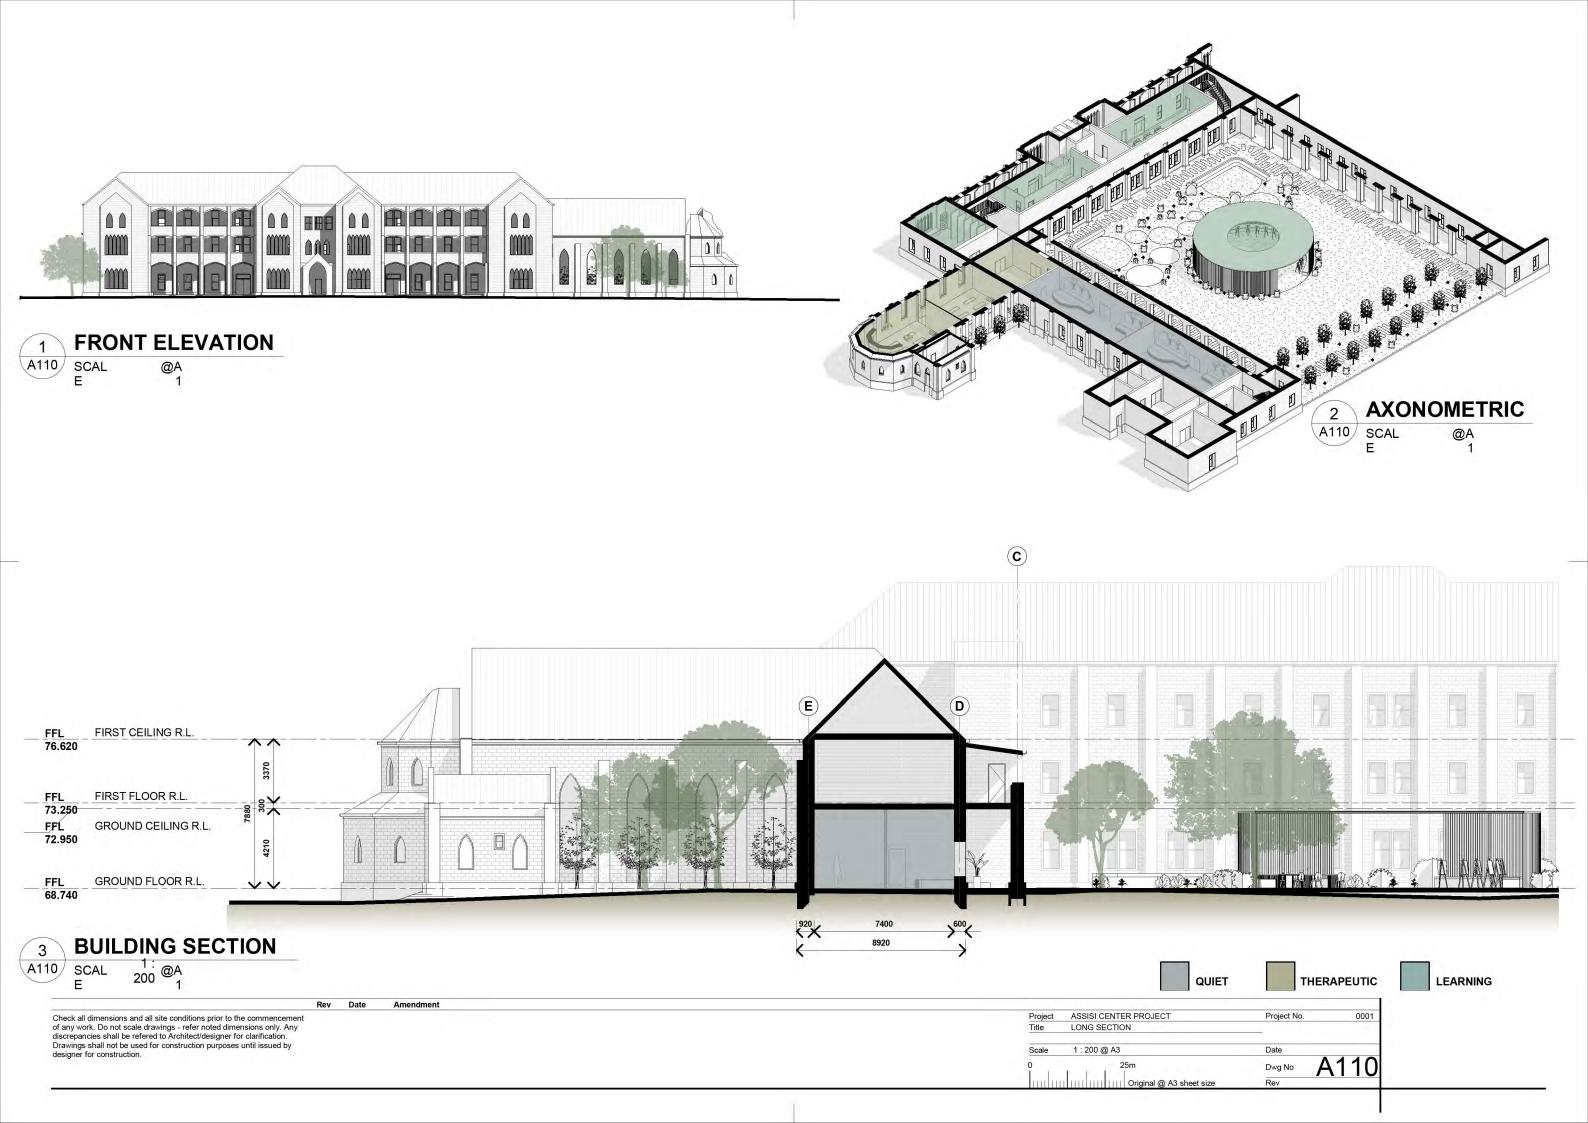

TILE FLOOR INSTALLED ON UNDERLAY IN ACCORDANCE WITH THE MANUFACTURES WRITTEN INSTRUCTIONS

NOTE: ENSURE FLUSH BETWEEN FLOOR AND SURFACES

BASE BUILDING FLOOR STRUCTURE, REFER TO THE PROJECT ARCHITECTS DRAWINGS FOR DETAILS

- SELECTED CARPET FLOOR INSTALLED ON UNDERLAY IN ACCORDANCE WITH THE MANUFACTURERS WRITTEN INSTRUCTIONS. REFER TO THE FINISHES SCHEDULE FOR DETAILS.

NOTE: ENSURE FLUSH FINISH BETWEEN FLOOR SURFACES.

BASE BUILDING FLOOR STRUCTURE. REFER TO THE PROJECT ARCHITECTS DRAWINGS FOR DETAILS.

-NOM. 3mm THICK RECESSED EQUAL ALUMINIUM ANGLE.

|      | Project No. | 0001 |
|------|-------------|------|
|      |             |      |
|      |             |      |
|      | Date        |      |
|      | Dwg No      | A109 |
| size | Rev         |      |
|      |             |      |



## LIGHTING AND ELECTRICAL





| Project | ASSISI CENTER PROJECT | Project No. |   |
|---------|-----------------------|-------------|---|
| Title   | RCP                   |             |   |
| Scale   | 1 : 100 @ A3          | Date        |   |
| 0       | 25m                   | Dwg No 🛛 🗛  | 1 |
| hinhi   |                       | Rev         | - |

Rev Date Amendment ent y

#### LT01 RECESSED DOWNLIGHT

-

-0

Ó

**2** 

300 📢

 $\overline{\langle}$ 

LT02 WALL SCONCE

LT03 FLOOR RECESSED DOWNLIGHT

SINGLE GANG SWITCH

DOUBLE GANG SWITCH

DOUBLE GPO

WIRING



|                                                                                                    | Rev | Date | Amendment |         |                       |
|--------------------------------------------------------------