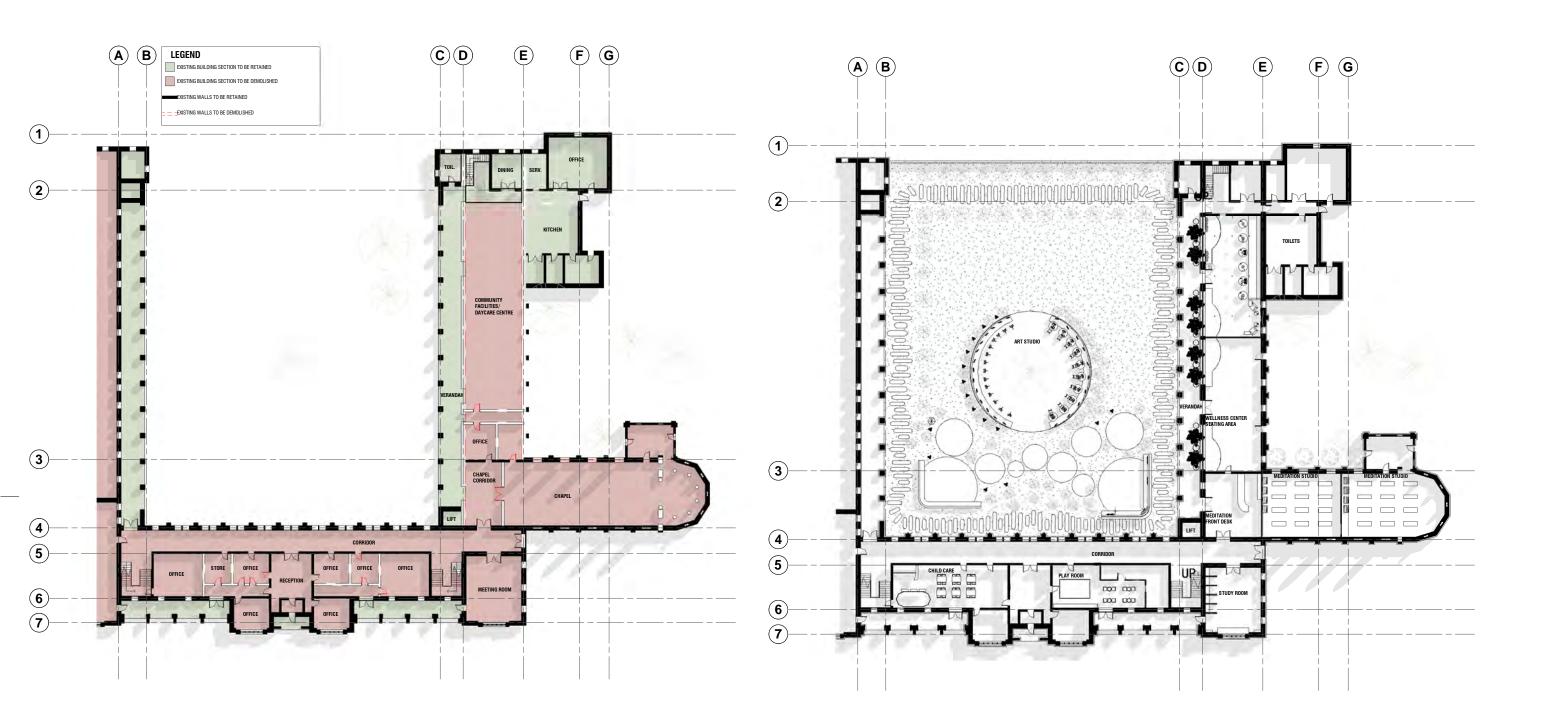

|        | Project | ASSISI CENTER PROJECT         | Project No. | 0001 |
|--------|---------|-------------------------------|-------------|------|
|        | Title   | EXISTING/PROPOSED FLOOR PLANS |             |      |
| $\sum$ | Scale   | 1 : 500 @ A3                  | Date        |      |
|        | 0       | 25m                           | Dwg No      | A101 |
|        |         | Original @ A3 sheet size      | Rev         |      |