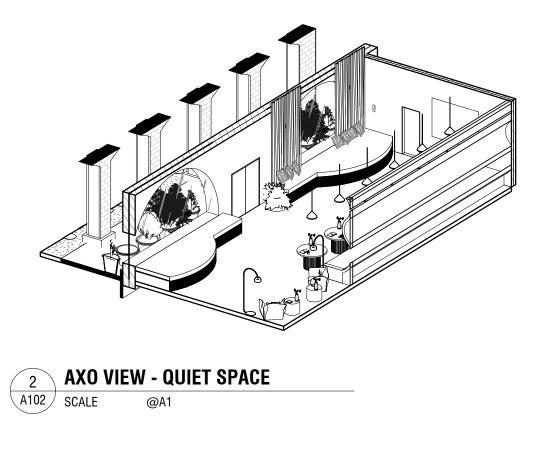

|   | Project | ASSISI CENTER PROJECT            | Project No. | 000 |
|---|---------|----------------------------------|-------------|-----|
|   | Title   | PROPOSED FLOORPLAN - QUIET SPACE |             |     |
| ) | Scale   | 1 : 100 @ A3                     | Date        |     |
| ) | 0       | 25m                              | Dwg No      | A10 |
|   | huuluu  | Original @ A3 sheet size         | Rev         |     |