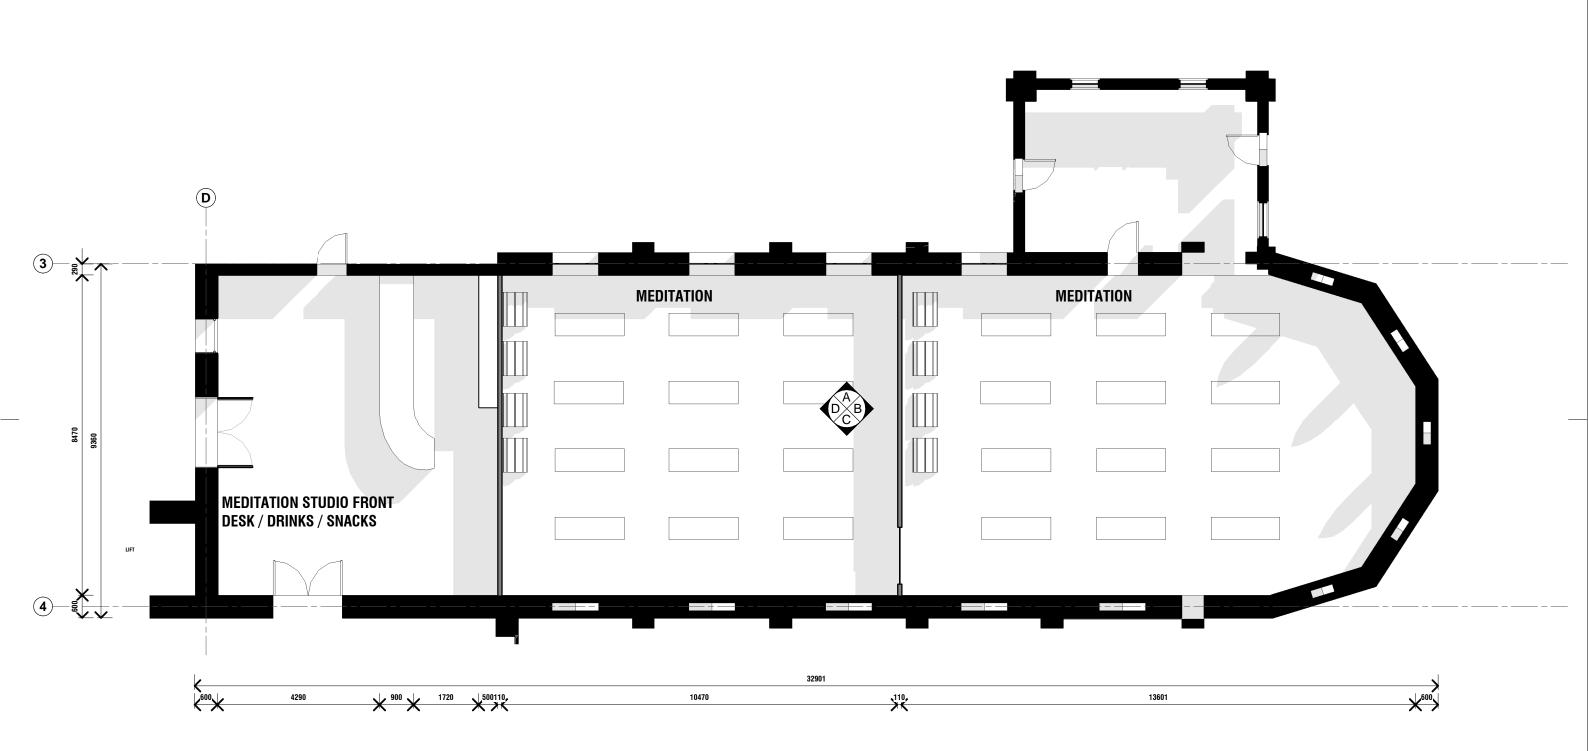

|   | Project | ASSISI CENTER PROJECT            | Project No. | 000 |
|---|---------|----------------------------------|-------------|-----|
|   | Title   | PROPOSED FLOORPLAN - QUIET SPACE |             |     |
| ) | Scale   | 1 : 100 @ A3                     | Date        |     |
| ) | 0       | 25m                              | Dwg No      | A10 |
|   | huuluu  | Original @ A3 sheet size         | Rev         |     |