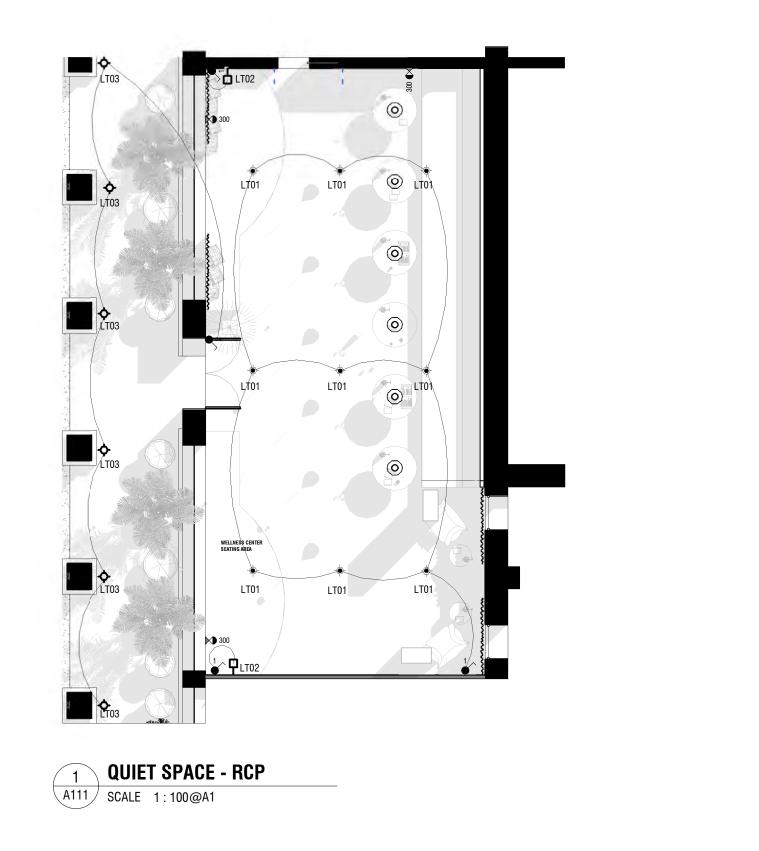

## LIGHTING AND ELECTRICAL

| Project | ASSISI CENTER PROJECT | Project No. |   |
|---------|-----------------------|-------------|---|
| Title   | RCP                   |             |   |
| Scale   | 1 : 100 @ A3          | Date        |   |
| 0       | 25m                   | Dwg No 🛛 🗛  | 1 |
| hinhi   |                       | Rev         | - |

#### LT01 RECESSED DOWNLIGHT

-

-0

Ó

**2** 

300 📢

 $\overline{\langle}$ 

LT02 WALL SCONCE

LT03 FLOOR RECESSED DOWNLIGHT

SINGLE GANG SWITCH

DOUBLE GANG SWITCH

DOUBLE GPO

WIRING

|                                                                                                    | Rev | Date | Amendment |         |                       |
|----------------------------------------------------------------------------------------------------|-----|------|-----------|---------|-----------------------|
| Check all dimensions and all site conditions prior to the commencement                             |     |      |           | Project | ASSISI CENTER PROJECT |
| of any work. Do not scale drawings - refer noted dimensions only. Any                              |     |      |           | Title   | AXONOMETRIC           |
| discrepancies shall be refered to Architect/designer for clarification.                            |     |      |           |         |                       |
| Drawings shall not be used for construction purposes until issued by<br>designer for construction. |     |      |           | Scale   | @ A3                  |
| designer for construction.                                                                         |     |      |           | 0       | 25m                   |
|                                                                                                    |     |      |           | Ĭııılı  |                       |