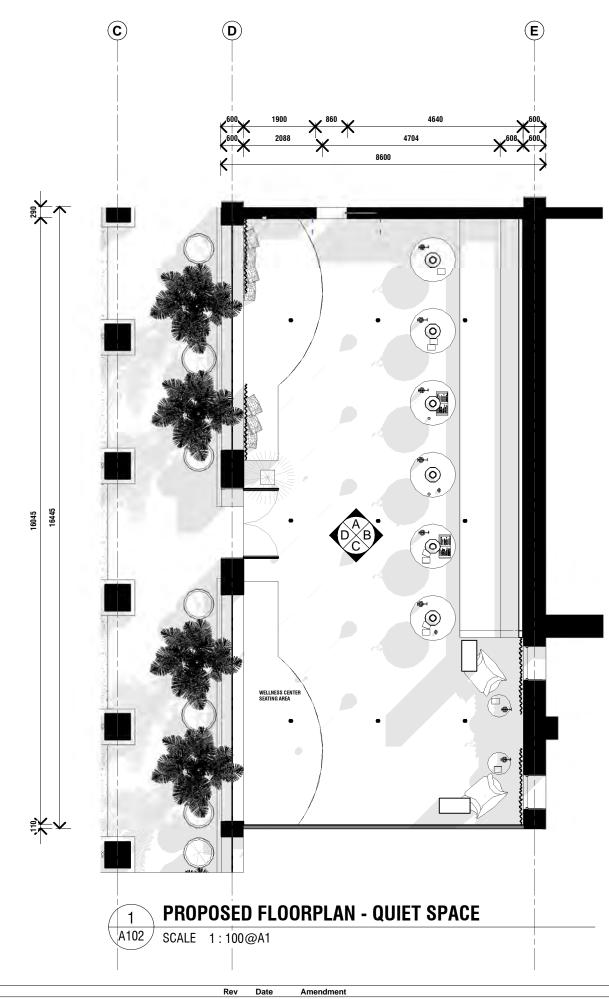

|   | Project | ASSISI CENTER PROJECT            | Project No. | 000 |
|---|---------|----------------------------------|-------------|-----|
|   | Title   | PROPOSED FLOORPLAN - QUIET SPACE |             |     |
| ) | Scale   | 1 : 100 @ A3                     | Date        |     |
| ) | 0       | 25m                              | Dwg No      | A10 |
|   | huuluu  | Original @ A3 sheet size         | Rev         |     |