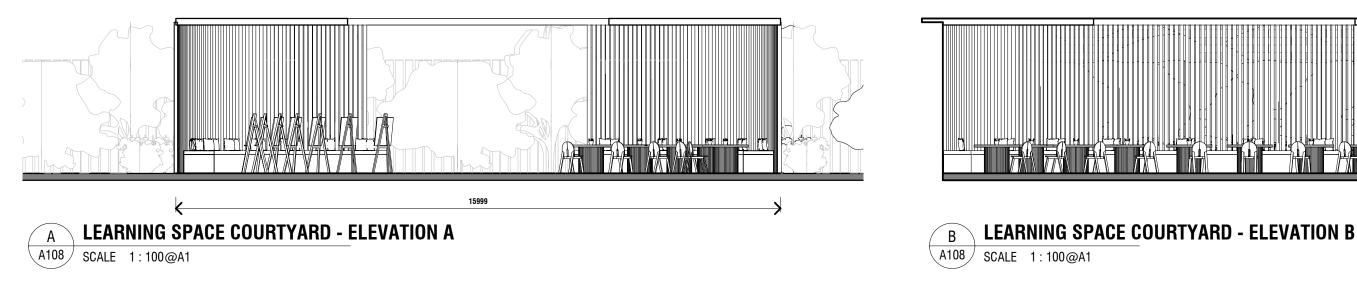

D

A108 SCALE 1:100@A1

### **LEARNING SPACE COURTYARD - ELEVATION D**

|      | Project No. | 0001 |
|------|-------------|------|
|      |             |      |
|      | _           |      |
|      | Date        |      |
|      | Dwg No      | A108 |
| size | Rev         |      |
|      |             |      |