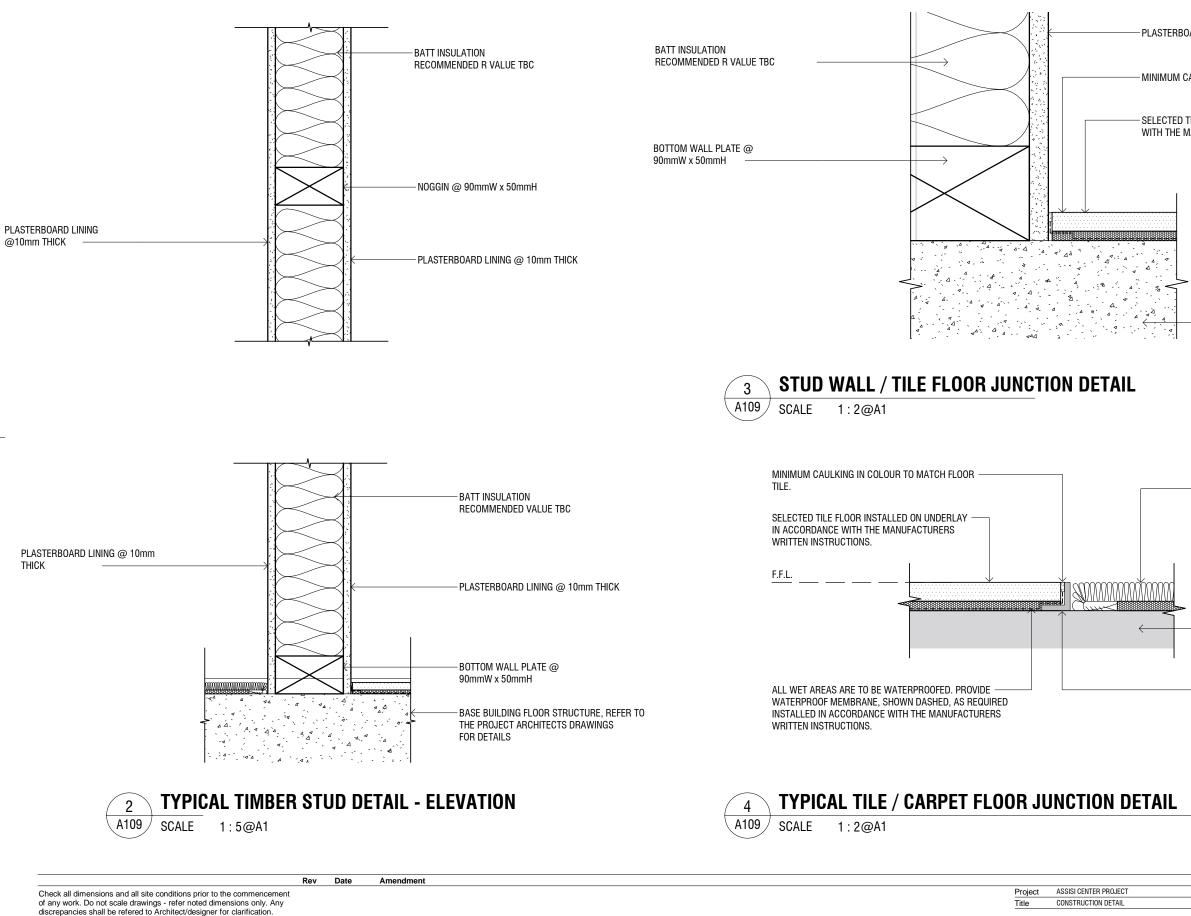

> 25m | | | | | | | | | Original @ A3 sheet

As indicated @ A3

Scale

PLASTERBOARD LINING @ 10mm THICK

- MINIMUM CAULKING IN COLOUR TO MATCH FLOOR TILE

- SELECTED TILE FLOOR INSTALLED ON UNDERLAY IN ACCORDANCE WITH THE MANUFACTURES WRITTEN INSTRUCTIONS

NOTE: ENSURE FLUSH BETWEEN FLOOR AND SURFACES

BASE BUILDING FLOOR STRUCTURE, REFER TO THE PROJECT ARCHITECTS DRAWINGS FOR DETAILS

- SELECTED CARPET FLOOR INSTALLED ON UNDERLAY IN ACCORDANCE WITH THE MANUFACTURERS WRITTEN INSTRUCTIONS. REFER TO THE FINISHES SCHEDULE FOR DETAILS.

NOTE: ENSURE FLUSH FINISH BETWEEN FLOOR SURFACES.

BASE BUILDING FLOOR STRUCTURE. REFER TO THE PROJECT ARCHITECTS DRAWINGS FOR DETAILS.

-NOM. 3mm THICK RECESSED EQUAL ALUMINIUM ANGLE.

|      | Project No. | 0001 |
|------|-------------|------|
|      |             |      |
|      |             |      |
|      | Date        |      |
|      | Dwg No      | A109 |
| size | Rev         |      |
|      |             |      |