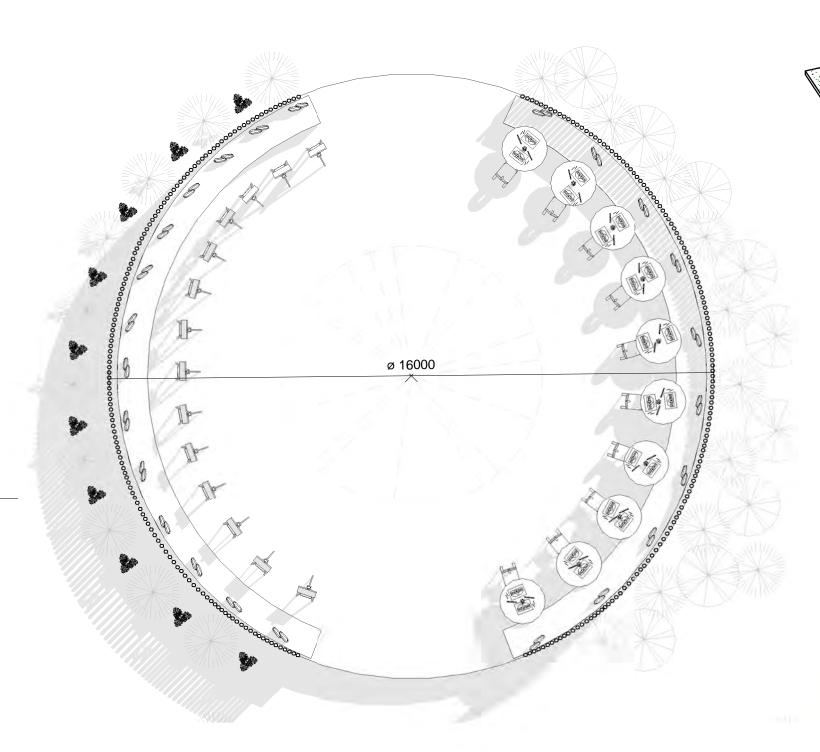

### **1** PROPOSED FLOORPLAN - LEARNING SPACE COURTYARD

Rev Date

Amendment

A107 SCALE 1:100@A1

Check all dimensions and all site conditions prior to the commencement of any work. Do not scale drawings - refer noted dimensions only. Any discrepancies shall be refered to Architect/designer for clarification. Drawings shall not be used for construction purposes until issued by designer for construction.

| - | Project | ASSISI CENTER PROJECT               | Project No. | 0001 |
|---|---------|-------------------------------------|-------------|------|
| N | Title   | PROPOSED FLOORPLAN - LEARNING SPACE |             |      |
|   | Scale   | 1 : 100 @ A3                        | Date        |      |
|   | 0       | 25m                                 | Dwg No      | A107 |
|   | luului  | Original @ A3 sheet size            | Rev         |      |