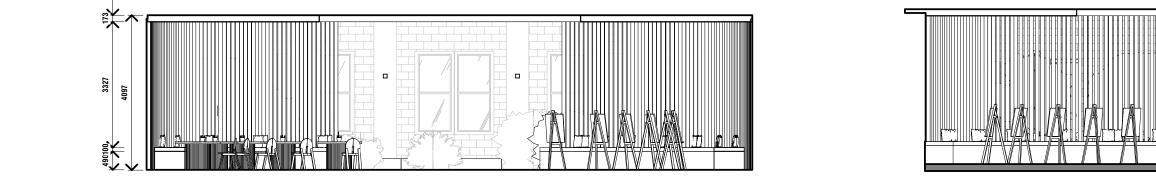

D

A108 SCALE 1:100@A1

### **LEARNING SPACE COURTYARD - ELEVATION D**

|      | Project No. | 0001 |
|------|-------------|------|
|      |             |      |
|      | _           |      |
|      | Date        |      |
|      | Dwg No      | A108 |
| size | Rev         |      |
|      |             |      |