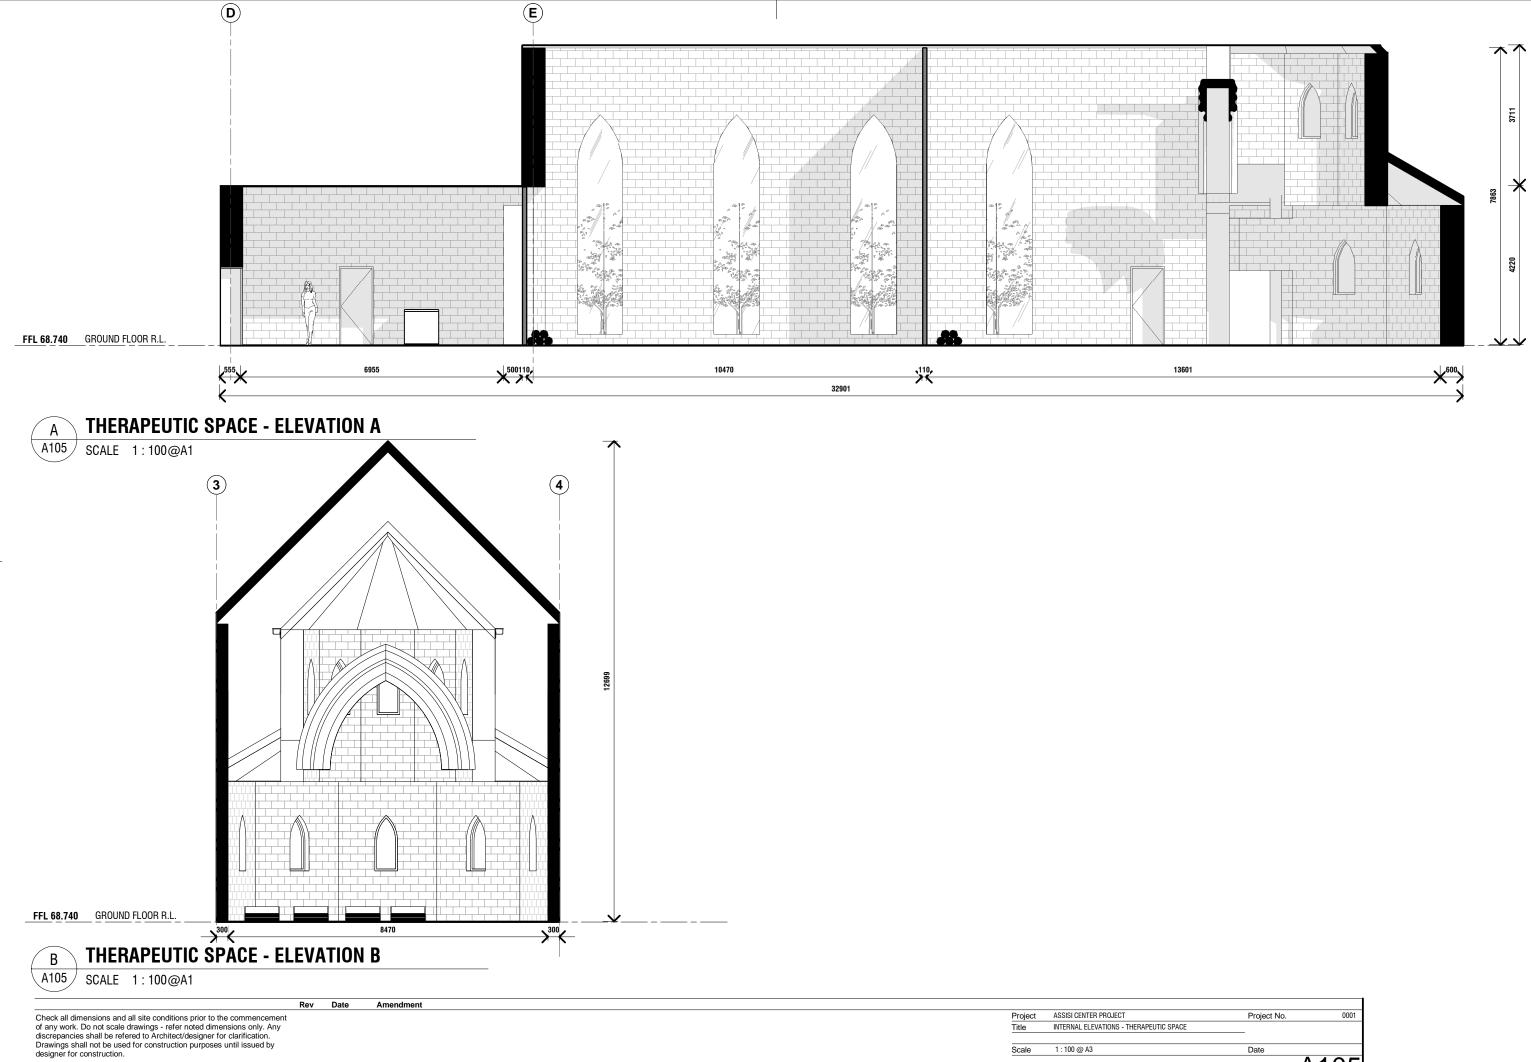

| roject | ASSISI CENTER PROJECT                   | Project No. | 0001 |
|--------|-----------------------------------------|-------------|------|
| itle   | INTERNAL ELEVATIONS - THERAPEUTIC SPACE |             |      |
|        |                                         |             |      |
| cale   | 1 : 100 @ A3                            | Date        |      |
| 1      | 25m                                     | Dwg No      | A105 |
| uuluu  | Original @ A3 sheet size                | Rev         |      |
|        |                                         |             |      |
|        |                                         |             |      |