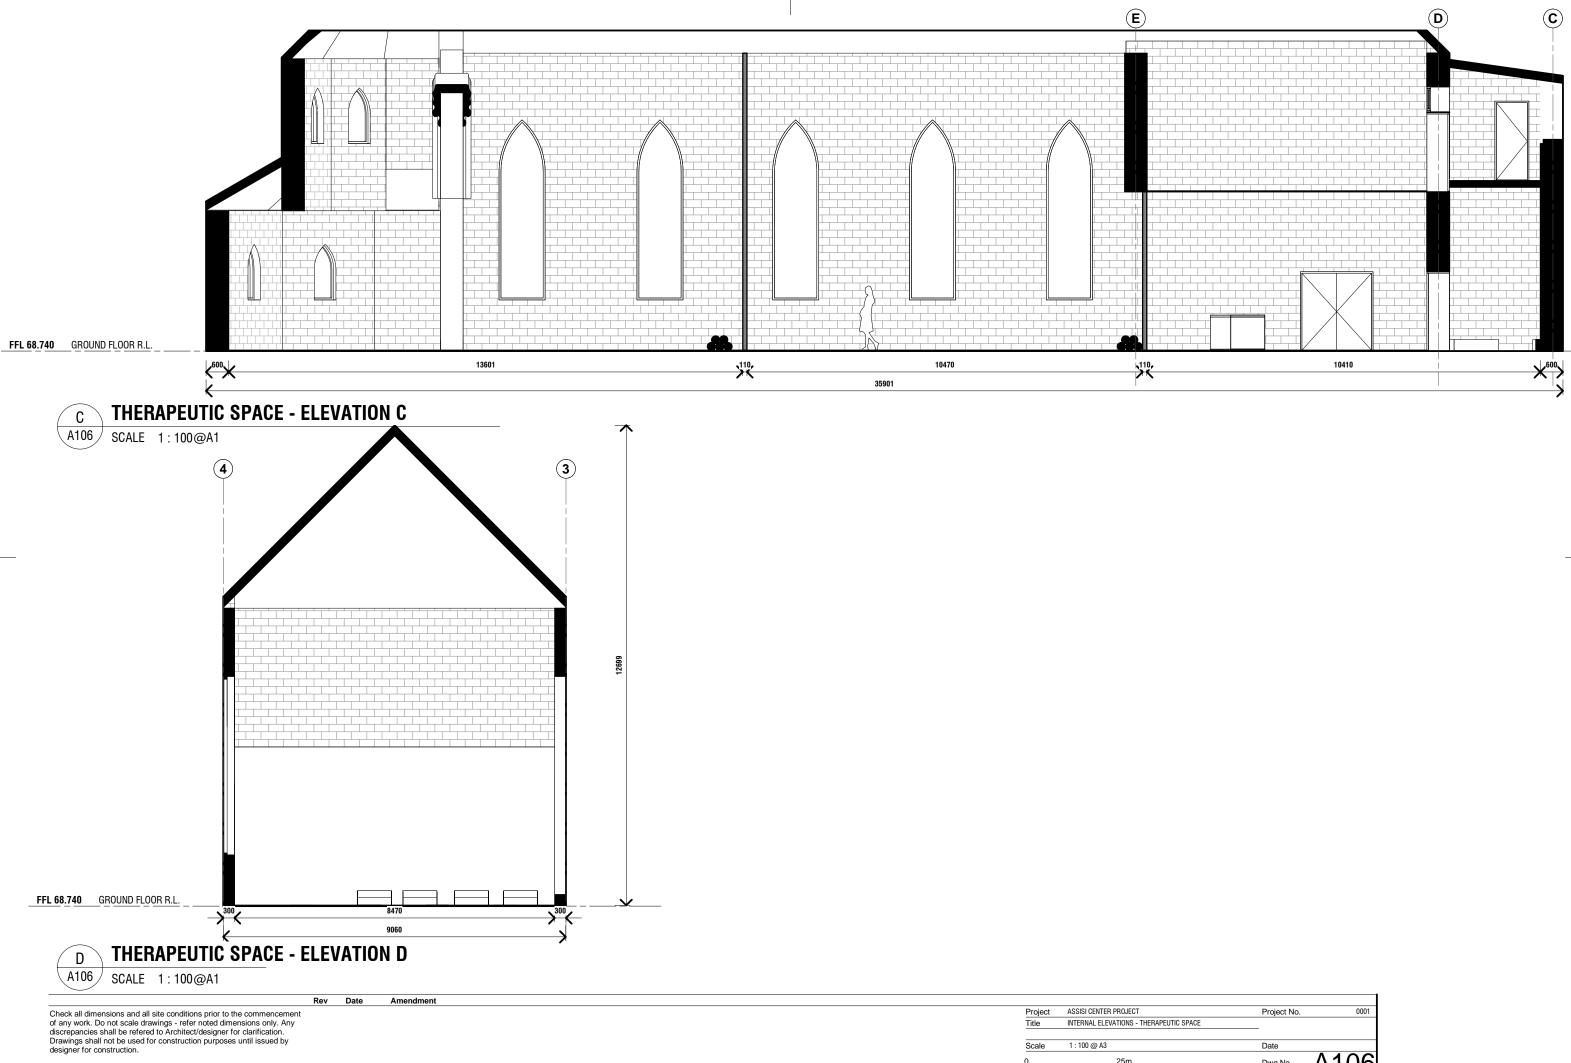

| roject | ASSISI CENTER PROJECT                   | Project No. | 0001 |
|--------|-----------------------------------------|-------------|------|
| itle   | INTERNAL ELEVATIONS - THERAPEUTIC SPACE |             |      |
|        |                                         |             |      |
| cale   | 1 : 100 @ A3                            | Date        |      |
| 1      | 25m                                     | Dwg No      | A105 |
| uuluu  | Original @ A3 sheet size                | Rev         |      |
|        |                                         |             |      |
|        |                                         |             |      |

25m 

|      | Project No. | 0001 |
|------|-------------|------|
| E    |             |      |
|      | -           |      |
|      | Date        |      |
|      | Dwg No      | A106 |
| size | Rev         |      |
|      |             |      |
|      |             |      |