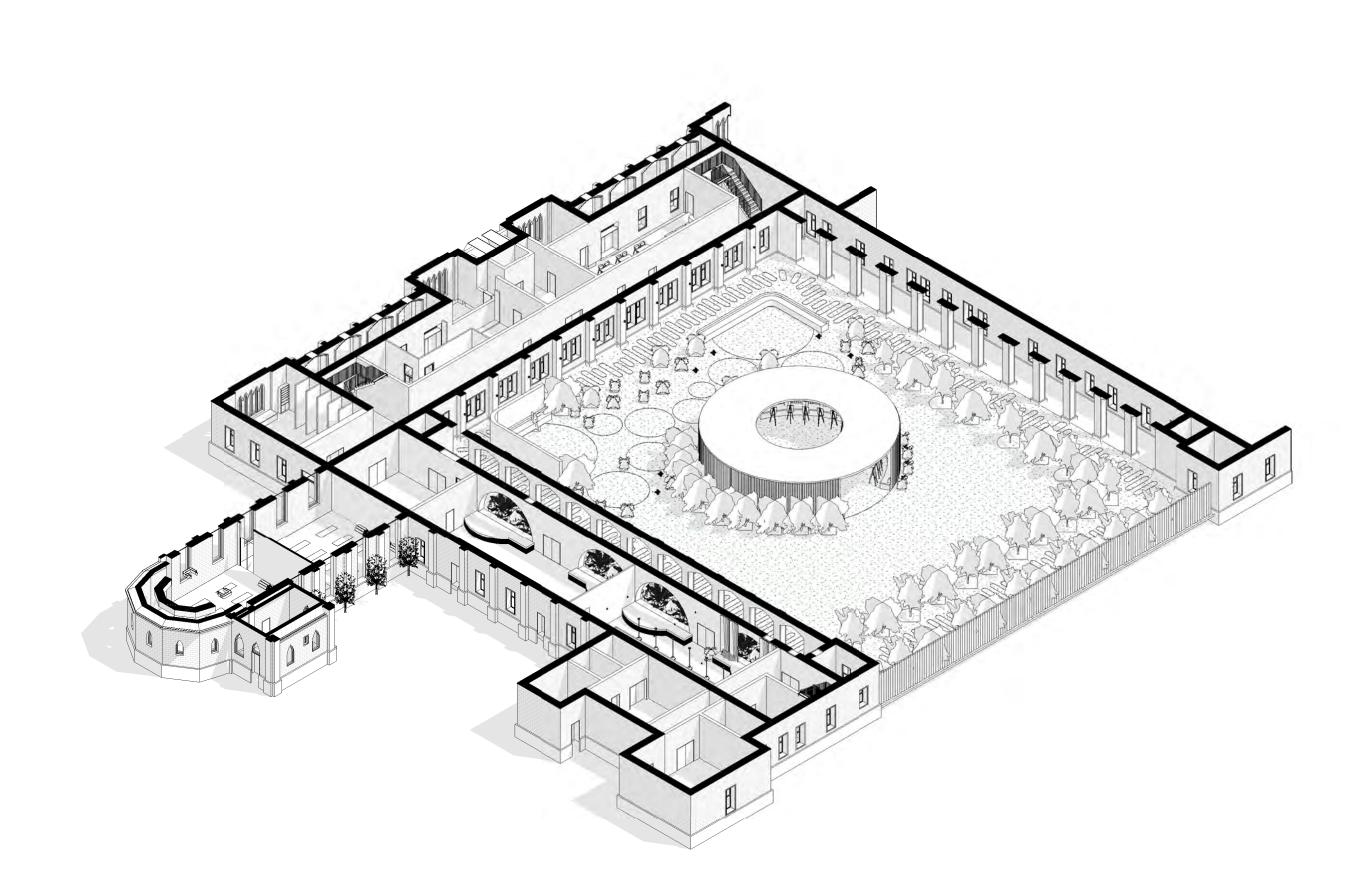

LT03 FLOOR RECESSED DOWNLIGHT

SINGLE GANG SWITCH

DOUBLE GANG SWITCH

DOUBLE GPO

WIRING

|                                                                                                    | Rev | Date | Amendment |         |                       |
|----------------------------------------------------------------------------------------------------|-----|------|-----------|---------|-----------------------|
| Check all dimensions and all site conditions prior to the commencement                             |     |      |           | Project | ASSISI CENTER PROJECT |
| of any work. Do not scale drawings - refer noted dimensions only. Any                              |     |      |           | Title   | AXONOMETRIC           |
| discrepancies shall be refered to Architect/designer for clarification.                            |     |      |           |         |                       |
| Drawings shall not be used for construction purposes until issued by<br>designer for construction. |     |      |           | Scale   | @ A3                  |
| designer for construction.                                                                         |     |      |           | 0       | 25m                   |
|                                                                                                    |     |      |           | Ĭııılı  |                       |