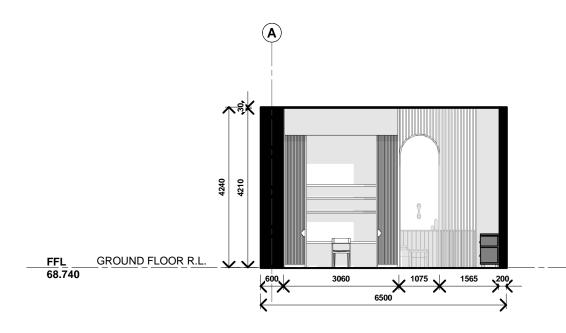

B SUITE 1 - ELEVATION B
A103 SCALE 1:100 @A1

GROUND FLOOR R.L. FFL 68.740

C SUITE 1 - ELEVATION C
SCALE 1:100 @A1

D SUITE 1 - ELEVATION D
A103 SCALE 1:100 @A1

Check all dimensions and all site conditions prior to the commencement of any work. Do not scale drawings - refer noted dimensions only. Any discrepancies shall be refered to Architect/designer for clarification.

Drawings shall not be used for construction purposes until issued by designer for construction.

| Project | ASSISI CENTRE PROJECT             | Project No. | 0001 |
|---------|-----------------------------------|-------------|------|
| Title   | INTERNAL ELEVATIONS - RESIDENTIAL |             |      |
| Scale   | 1:100 @ A3                        | Date        |      |
| 0       | 25m<br>      m                    | Dwg No      | A103 |
|         | Original @ A3 sheet size          | Rev         |      |