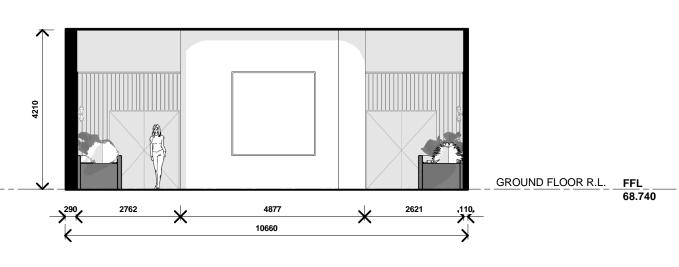

| ^       |                                 |             |      |
|---------|---------------------------------|-------------|------|
| Project | ASSISI CENTRE PROJECT           | Project No. | 0001 |
| Title   | PROPOSED FLOOR PLAN - (SPACE 2) |             |      |
|         |                                 |             |      |
| Scale   | 1:100 @ A3                      | Date        |      |
| 0       | 25m                             | Dwg No      | A107 |
| Jumlim  | Original @ A3 sheet size        | Rev         |      |

|                                                                                                                                               | Rev | Date | nendment |            |                                        |               |      |
|-----------------------------------------------------------------------------------------------------------------------------------------------|-----|------|----------|------------|----------------------------------------|---------------|------|
| Check all dimensions and all site conditions prior to the commencement                                                                        |     |      |          | Project    | ASSISI CENTRE PROJECT                  | Project No.   | 0001 |
| of any work. Do not scale drawings - refer noted dimensions only. Any discrepancies shall be refered to Architect/designer for clarification. |     |      |          | Title      | INTERNAL ELEVATION - SPACE 2           |               |      |
| Drawings shall not be used for construction purposes until issued by designer for construction.                                               |     |      |          | Scale      | 1:100 @ A3                             | Date          |      |
| designed for constituents.                                                                                                                    |     |      |          | o<br> <br> | 25m<br>m<br>  Original @ A3 sheet size | Dwg No<br>Rev | A108 |