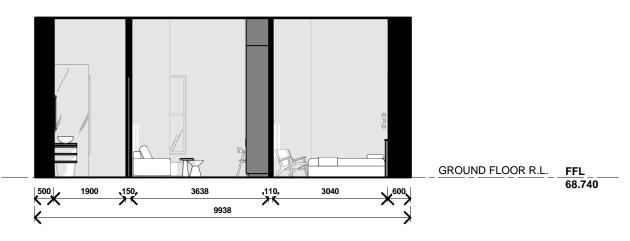

B SUITE 1 - ELEVATION B
A103 SCALE 1:100 @A1

GROUND FLOOR R.L. FFL 68.740

C SUITE 1 - ELEVATION C
SCALE 1:100 @A1

D SUITE 1 - ELEVATION D
A103 SCALE 1:100 @A1

Check all dimensions and all site conditions prior to the commencement of any work. Do not scale drawings - refer noted dimensions only. Any discrepancies shall be refered to Architect/designer for clarification.

Drawings shall not be used for construction purposes until issued by designer for construction.

| Project | ASSISI CENTRE PROJECT             | Project No. | 0001 |
|---------|-----------------------------------|-------------|------|
| Title   | INTERNAL ELEVATIONS - RESIDENTIAL |             |      |
| Scale   | 1:100 @ A3                        | Date        |      |
| 0       | 25m<br>      m                    | Dwg No      | A103 |
|         | Original @ A3 sheet size          | Rev         |      |