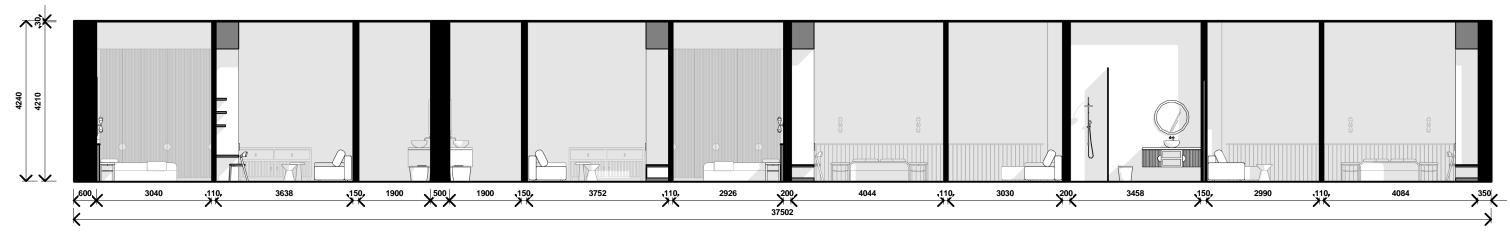

B SUITE 1 - ELEVATION B
A103 SCALE 1:100 @A1

GROUND FLOOR R.L. FFL 68.740

C SUITE 1 - ELEVATION C
SCALE 1:100 @A1

D SUITE 1 - ELEVATION D
A103 SCALE 1:100 @A1

Check all dimensions and all site conditions prior to the commencement of any work. Do not scale drawings - refer noted dimensions only. Any discrepancies shall be refered to Architect/designer for clarification.

Drawings shall not be used for construction purposes until issued by designer for construction.

| Project | ASSISI CENTRE PROJECT             | Project No. | 0001 |
|---------|-----------------------------------|-------------|------|
| Title   | INTERNAL ELEVATIONS - RESIDENTIAL |             |      |
| Scale   | 1:100 @ A3                        | Date        |      |
| 0       | 25m<br>      m                    | Dwg No      | A103 |
|         | Original @ A3 sheet size          | Rev         |      |