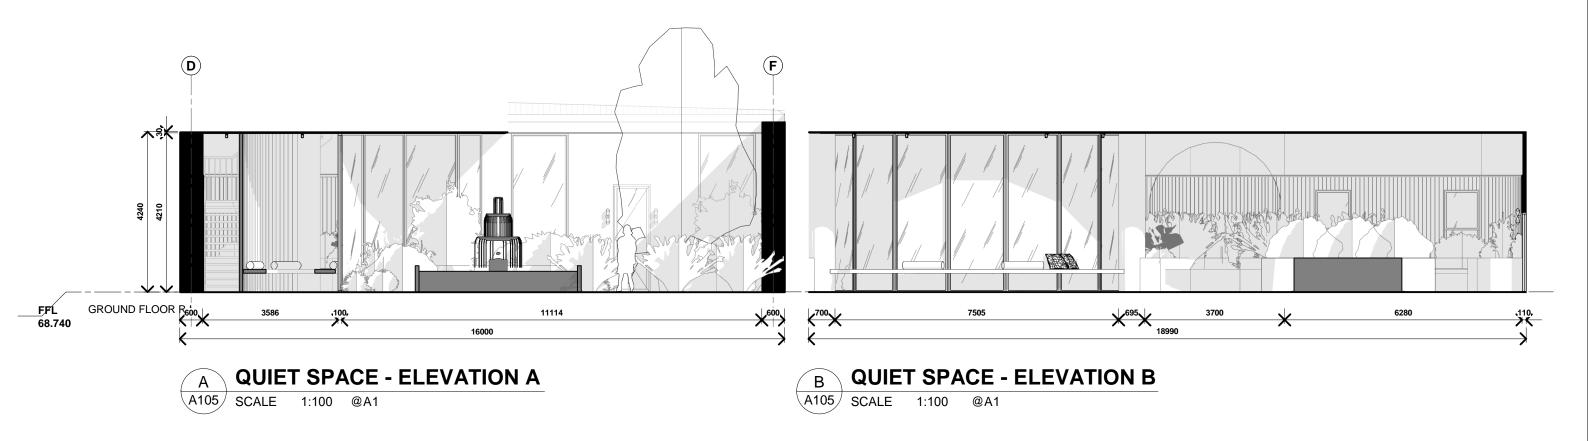

B SUITE 1 - ELEVATION B
A103 SCALE 1:100 @A1

GROUND FLOOR R.L. FFL 68.740

C SUITE 1 - ELEVATION C
SCALE 1:100 @A1

D SUITE 1 - ELEVATION D
A103 SCALE 1:100 @A1

Check all dimensions and all site conditions prior to the commencement of any work. Do not scale drawings - refer noted dimensions only. Any discrepancies shall be refered to Architect/designer for clarification.

Drawings shall not be used for construction purposes until issued by designer for construction.

| Project | ASSISI CENTRE PROJECT             | Project No. | 0001 |
|---------|-----------------------------------|-------------|------|
| Title   | INTERNAL ELEVATIONS - RESIDENTIAL |             |      |
| Scale   | 1:100 @ A3                        | Date        |      |
| 0       | 25m<br>      m                    | Dwg No      | A103 |
|         | Original @ A3 sheet size          | Rev         |      |