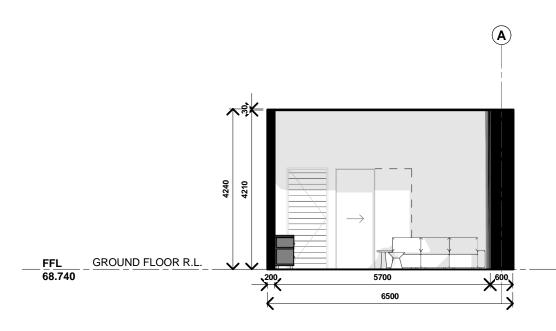

| Scale   | 1:50 @ A3                        | Date        |      |
|---------|----------------------------------|-------------|------|
| Title   | PROPOSED FLOORPLAN - RESIDENTIAL |             |      |
| Title   | DDODOCED ELOODDI ANI DECIDENTIAL | •           |      |
| Project | ASSISI CENTRE PROJECT            | Project No. | 0001 |