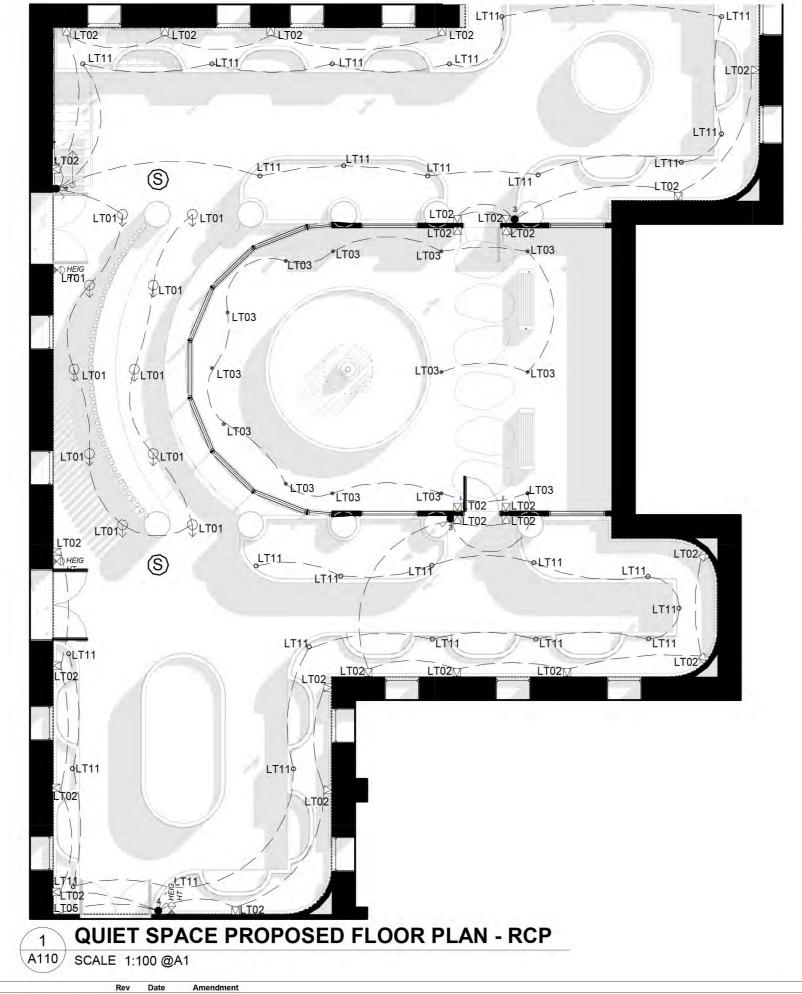

# **ELECTRICAL & LIGHTING**

|              | LT02 | Lightology Ceramic Up Down Wall Sconce QTY: 26                   |
|--------------|------|------------------------------------------------------------------|
| 0            |      |                                                                  |
|              | LT03 | Brightgreen 9000 Floor Based<br>Uplighter (external)<br>QTY: 13  |
| 0            | LT11 | Brightgreen 9000 Garden Based<br>Uplighter (internal)<br>QTY: 27 |
|              | LT05 | Alto CL Semi rigid wall LED strip<br>QTY:2                       |
| M HEIG<br>HT |      | GPO (double)<br>QTY: 2                                           |
| <b>1</b> ^   |      | Light Switch<br>QTY: 5                                           |
|              |      | Dimmable                                                         |
| S            |      | Smoke Detector<br>QTY: 2                                         |
|              |      |                                                                  |
|              |      |                                                                  |

Check all dimensions and all site conditions prior to the commencement of any work. Do not scale drawings - refer noted dimensions only. Any discrepancies shall be refered to Architect/designer for clarification. Drawings shall not be used for construction purposes until issued by designer for construction.

| Project | ASSISI CENTRE PROJECT    | Project No. | 0001 |
|---------|--------------------------|-------------|------|
| Title   | REFLECTED CEILING PLAN   |             |      |
| Scale   | 1 : 100 @ A3             | Date        |      |
| 0       | 25m                      | Dwg No      | 4113 |
| milin   | Original @ A3 sheet size | Rev         | 7.5  |