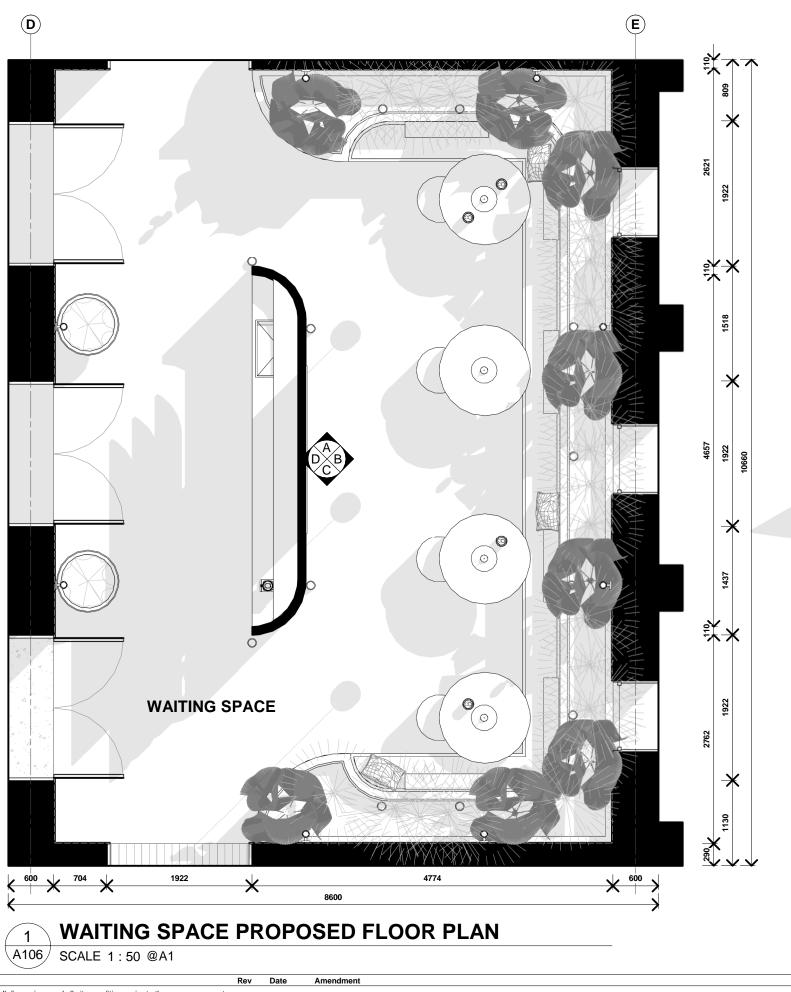

| ^       |                                 |             |      |
|---------|---------------------------------|-------------|------|
| Project | ASSISI CENTRE PROJECT           | Project No. | 0001 |
| Title   | PROPOSED FLOOR PLAN - (SPACE 2) |             |      |
|         |                                 |             |      |
| Scale   | 1:100 @ A3                      | Date        |      |
| 0       | 25m                             | Dwg No      | A107 |
| Jumlim  | Original @ A3 sheet size        | Rev         |      |