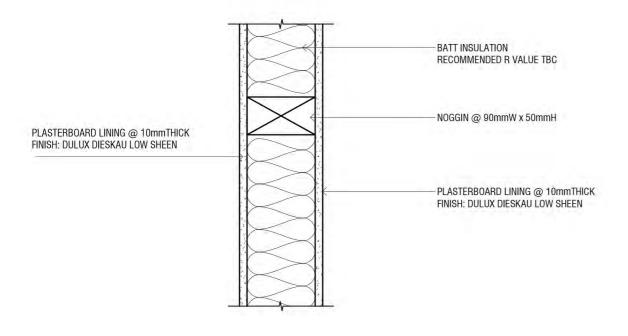

|                                                |
|                                                                                                 |                                                |



# 1 FRONT ELEVATION

A111 SCALE @A1





Check all dimensions and all site conditions prior to the commencement of any work. Do not scale drawings - refer noted dimensions only. Any discrepancies shall be refered to Architect/designer for clarification. Drawings shall not be used for construction purposes until issued by designer for construction.

Rev Date

 Project
 ASSISI CENTRE PROJECT
 Project No.
 0001

 Title
 LONG SECTION
 Date

 Scale
 1:200 @ A3
 Date

 0
 25m
 Dwg No
 A 1 1 1

 Moriginal @ A3 sheet size
 Rev

QUIET SPACE

WAITING SPACE

LEARNING SPACE









#### **TYPICAL TIMBER STUD DETAIL - ELEVATION**

A108 | SCALE 1:2@A1



### TYPICAL TILE / CARPET FLOOR JUNCTION DETAIL

A108 | SCALE 1:2@A1

|                                                                                                                                                                                                                                        | Rev | Date       | Amendment      |          |                          |             |            |
|----------------------------------------------------------------------------------------------------------------------------------------------------------------------------------------------------------------------------------------|-----|------------|----------------|----------|--------------------------|------