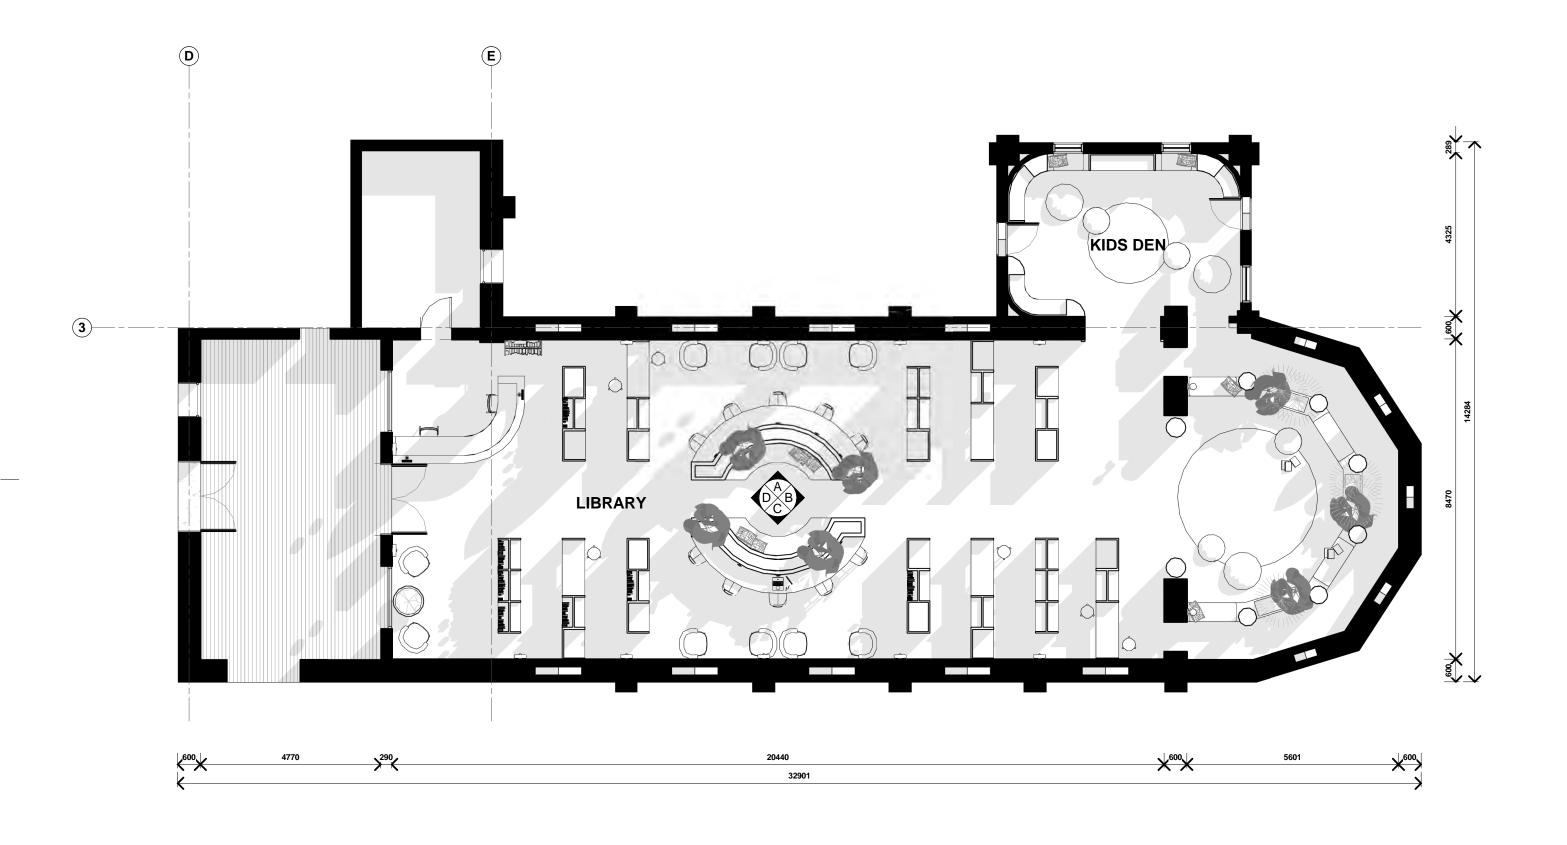

| ^       |                                 |             |      |
|---------|---------------------------------|-------------|------|
| Project | ASSISI CENTRE PROJECT           | Project No. | 0001 |
| Title   | PROPOSED FLOOR PLAN - (SPACE 2) |             |      |
|         |                                 |             |      |
| Scale   | 1:100 @ A3                      | Date        |      |
| 0       | 25m                             | Dwg No      | A107 |
| Jumlim  | Original @ A3 sheet size        | Rev         |      |

|                                                                                                                                               | Rev | Date | nendment |            |                                        |               |      |
|-----------------------------------------------------------------------------------------------------------------------------------------------|-----|------|----------|------------|----------------------------------------|---------------|------|
| Check all dimensions and all site conditions prior to the commencement                                                                        |     |      |          | Project    | ASSISI CENTRE PROJECT                  | Project No.   | 0001 |
| of any work. Do not scale drawings - refer noted dimensions only. Any discrepancies shall be refered to Architect/designer for clarification. |     |      |          | Title      | INTERNAL ELEVATION - SPACE 2           |               |      |
| Drawings shall not be used for construction purposes until issued by designer for construction.                                               |     |      |          | Scale      | 1:100 @ A3                             | Date          |      |
| designed for constituents.                                                                                                                    |     |      |          | o<br> <br> | 25m<br>m<br>  Original @ A3 sheet size | Dwg No<br>Rev | A108 |