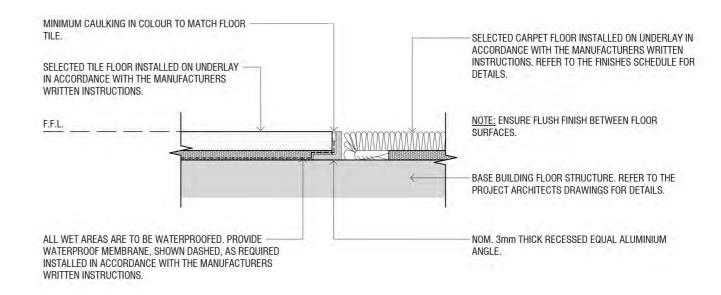

#### **TYPICAL TIMBER STUD DETAIL - ELEVATION**

A108 | SCALE 1:2@A1

### TYPICAL TILE / CARPET FLOOR JUNCTION DETAIL

A108 | SCALE 1:2@A1

|                                                                                                                                                                                                                                        | Rev | Date       | Amendment      |          |                          |             |            |
|----------------------------------------------------------------------------------------------------------------------------------------------------------------------------------------------------------------------------------------|-----|------------|----------------|----------|--------------------------|-------------|------------|
| Check all dimensions and all site conditions prior to the commencement                                                                                                                                                                 | Α   | 31.03.2017 | CONCEPT DESIGN | Project  | ASSISI CENTRE PROJECT    | Project No. | 0001       |
| of any work. Do not scale drawings - refer noted dimensions only. Any                                                                                                                                                                  |     |            |                | Title    | CONSTRUCTION DETAIL      |             |            |
| any work. Do not scale drawings - reter indeed unimations only, any screpancies shall be refered to Architect/designer for clarification. rawings shall not be used for construction purposes until issued by signer for construction. |     |            |                | Scale    | As indicated @ A3        | Date        | 31.03.2017 |
| designation of constitution.                                                                                                                                                                                                           |     |            |                | 0        | 25mm                     | Dwg No      | A112       |
|                                                                                                                                                                                                                                        |     |            |                | - Inilia | Original @ A3 sheet size | Rev         | A          |