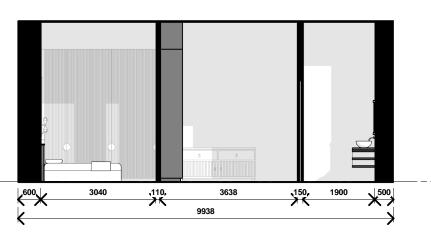

B SUITE 1 - ELEVATION B
A103 SCALE 1:100 @A1

GROUND FLOOR R.L. FFL 68.740

C SUITE 1 - ELEVATION C
SCALE 1:100 @A1

D SUITE 1 - ELEVATION D
A103 SCALE 1:100 @A1

Check all dimensions and all site conditions prior to the commencement of any work. Do not scale drawings - refer noted dimensions only. Any discrepancies shall be refered to Architect/designer for clarification.

Drawings shall not be used for construction purposes until issued by designer for construction.

| Project | ASSISI CENTRE PROJECT             | Project No. | 0001 |
|---------|-----------------------------------|-------------|------|
| Title   | INTERNAL ELEVATIONS - RESIDENTIAL |             |      |
| Scale   | 1:100 @ A3                        | Date        |      |
| 0       | 25m<br>      m                    | Dwg No      | A103 |
|         | Original @ A3 sheet size          | Rev         |      |