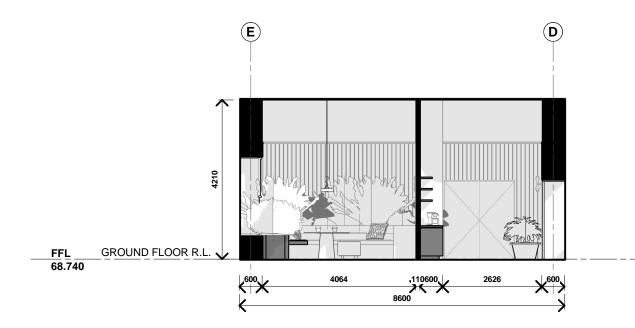

| ^       |                                 |             |      |
|---------|---------------------------------|-------------|------|
| Project | ASSISI CENTRE PROJECT           | Project No. | 0001 |
| Title   | PROPOSED FLOOR PLAN - (SPACE 2) |             |      |
|         |                                 |             |      |
| Scale   | 1:100 @ A3                      | Date        |      |
| 0       | 25m                             | Dwg No      | A107 |
| Jumlim  | Original @ A3 sheet size        | Rev         |      |

|                                                                                                                                               | Rev | Date | nendment |            |                                        |               |      |
|-----------------------------------------------------------------------------------------------------------------------------------------------|-----|------|----------|------------|----------------------------------------|---------------|------|
| Check all dimensions and all site conditions prior to the commencement                                                                        |     |      |          | Project    | ASSISI CENTRE PROJECT                  | Project No.   | 0001 |
| of any work. Do not scale drawings - refer noted dimensions only. Any discrepancies shall be refered to Architect/designer for clarification. |     |      |          | Title      | INTERNAL ELEVATION - SPACE 2           |               |      |
| Drawings shall not be used for construction purposes until issued by designer for construction.                                               |     |      |          | Scale      | 1:100 @ A3                             | Date          |      |
| designed for constituents.                                                                                                                    |     |      |          | o<br> <br> | 25m<br>m<br>  Original @ A3 sheet size | Dwg No<br>Rev | A108 |