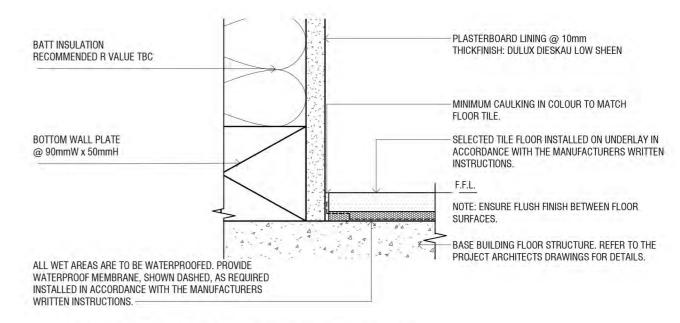

### TYPICAL TILE / CARPET FLOOR JUNCTION DETAIL

A108 | SCALE 1:2@A1

|                                                                                                                                                                                                                                        | Rev | Date       | Amendment      |          |                          |             |            |
|----------------------------------------------------------------------------------------------------------------------------------------------------------------------------------------------------------------------------------------|-----|------------|----------------|----------|--------------------------|-------------|------------|
| Check all dimensions and all site conditions prior to the commencement                                                                                                                                                                 | Α   | 31.03.2017 | CONCEPT DESIGN | Project  | ASSISI CENTRE PROJECT    | Project No. | 0001       |
| of any work. Do not scale drawings - refer noted dimensions only. Any                                                                                                                                                                  |     |            |                | Title    | CONSTRUCTION DETAIL      |             |            |
| any work. Do not scale drawings - reter indeed unimations only, any screpancies shall be refered to Architect/designer for clarification. rawings shall not be used for construction purposes until issued by signer for construction. |     |            |                | Scale    | As indicated @ A3        | Date        | 31.03.2017 |
| designation of constitution.                                                                                                                                                                                                           |     |            |                | 0        | 25mm                     | Dwg No      | A112       |
|                                                                                                                                                                                                                                        |     |            |                | - Inilia | Original @ A3 sheet size | Rev         | A          |