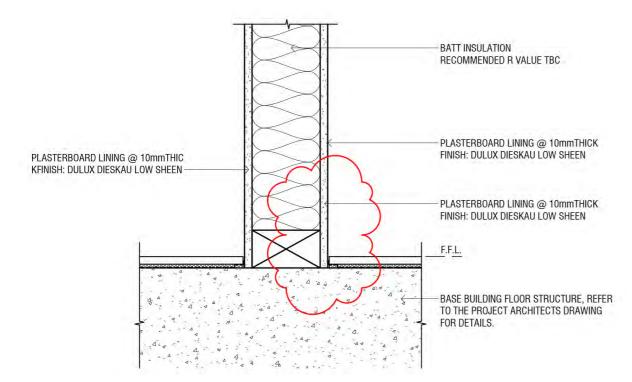

|                                                |
|                                                                                                 |                                                |



# 1 FRONT ELEVATION

A111 SCALE @A1





Check all dimensions and all site conditions prior to the commencement of any work. Do not scale drawings - refer noted dimensions only. Any discrepancies shall be refered to Architect/designer for clarification. Drawings shall not be used for construction purposes until issued by designer for construction.

Rev Date

 Project
 ASSISI CENTRE PROJECT
 Project No.
 0001

 Title
 LONG SECTION
 Date

 Scale
 1:200 @ A3
 Date

 0
 25m
 Dwg No
 A 1 1 1

 Moriginal @ A3 sheet size
 Rev

QUIET SPACE

WAITING SPACE

LEARNING SPACE









#### **TYPICAL TIMBER STUD DETAIL - ELEVATION**

A108 | SCALE 1:2@A1



### TYPICAL TILE / CARPET FLOOR JUNCTION DETAIL

A108 | SCALE 1:2@A1

|                                                                                                                                                                                                                                        | Rev | Date       | Amendment      |          |                          |             |            |
|----------------------------------------------------------------------------------------------------------------------------------------------------------------------------------------------------------------------------------------|-----|------------|----------------|----------|--------------------------|--------