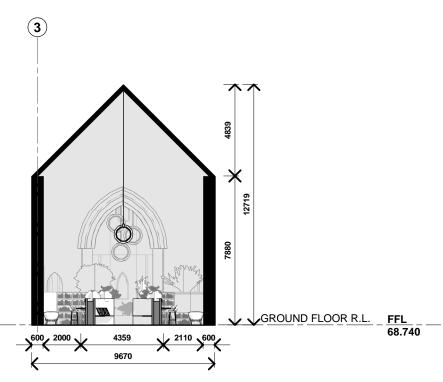

B SUITE 1 - ELEVATION B
A103 SCALE 1:100 @A1

GROUND FLOOR R.L. FFL 68.740

C SUITE 1 - ELEVATION C
SCALE 1:100 @A1

D SUITE 1 - ELEVATION D
A103 SCALE 1:100 @A1

Check all dimensions and all site conditions prior to the commencement of any work. Do not scale drawings - refer noted dimensions only. Any discrepancies shall be refered to Architect/designer for clarification.

Drawings shall not be used for construction purposes until issued by designer for construction.

| Project | ASSISI CENTRE PROJECT             | Project No. | 0001 |
|---------|-----------------------------------|-------------|------|
| Title   | INTERNAL ELEVATIONS - RESIDENTIAL |             |      |
| Scale   | 1:100 @ A3                        | Date        |      |
| 0       | 25m<br>      m                    | Dwg No      | A103 |
|         | Original @ A3 sheet size          | Rev         |      |