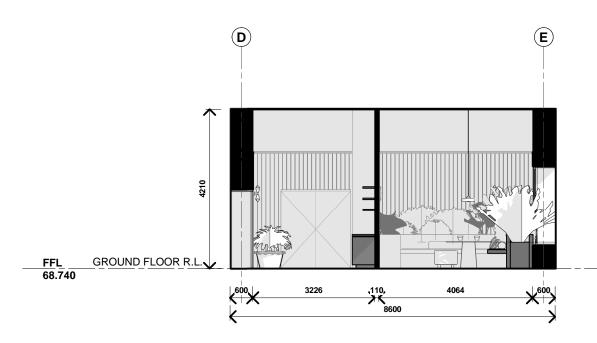

Date

O 25m

O 25m

O my No A105

Rev

A LEARNING SPACE - ELEVATION A
A103 SCALE 1:200 @A1

B LEARNING SPACE - ELEVATION B
A103 SCALE 1:200 @A1

C LEARNING SPACE - ELEVATION C
A103 SCALE 1:200 @A1

3 988b 012b GROUND FLOOR R.L. FFL 6800 9670

D LEARNING SPACE - ELEVATION D
A103 SCALE 1:200 @A1

Check all dimensions and all site conditions prior to the commencement of any work. Do not scale drawings - refer noted dimensions only. Any discrepancies shall be refered to Architect/designer for clarification.

Drawings shall not be used for construction purposes until issued by designer for construction.

 Project
 ASSISI CENTRE PROJECT
 Project No.
 0001

 Title
 INTERNAL ELEVATION - SPACE 1

 Scale
 1 : 200 @ A3
 Date