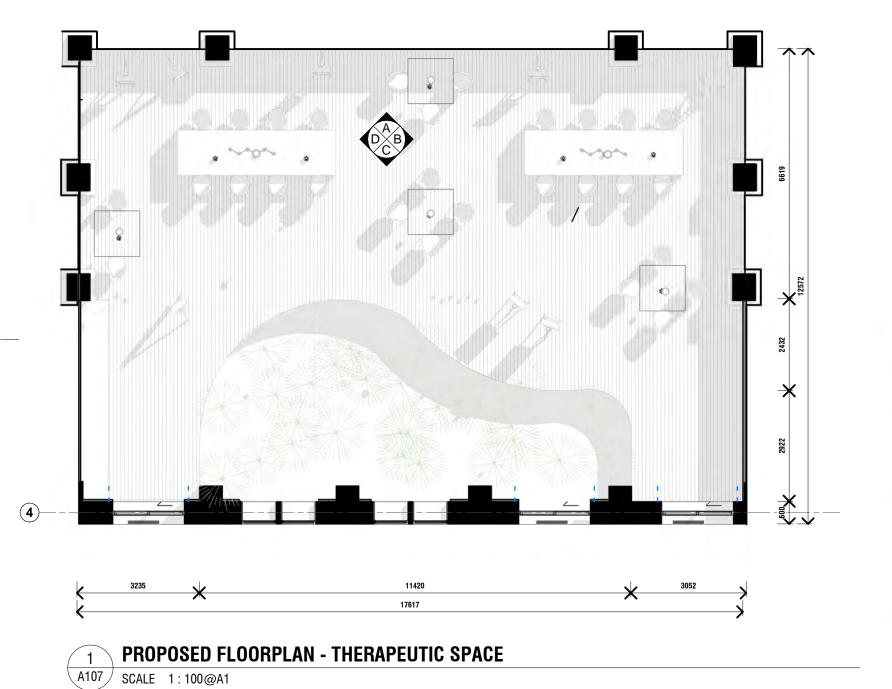

**THERAPEUTIC AXO** A107 @A1

SCALE

Check all dimensions and all site conditions prior to the commencement of any work. Do not scale drawings - refer noted dimensions only. Any discrepancies shall be refered to Architect/designer for clarification. Drawings shall not be used for construction purposes until issued by designer for construction.

| Project  | ASSISI CENTRE PROJECT                  | Project No. | 0001 |
|----------|----------------------------------------|-------------|------|
| Title    | PROPOSED FLOORPLAN (THERAPEUTIC SPACE) |             |      |
| Scale    | 1:100@A3                               | Date        |      |
| 0<br>I I | 25mm                                   | Dwg No      | A107 |
| lumlim   |                                        | Rev         |      |