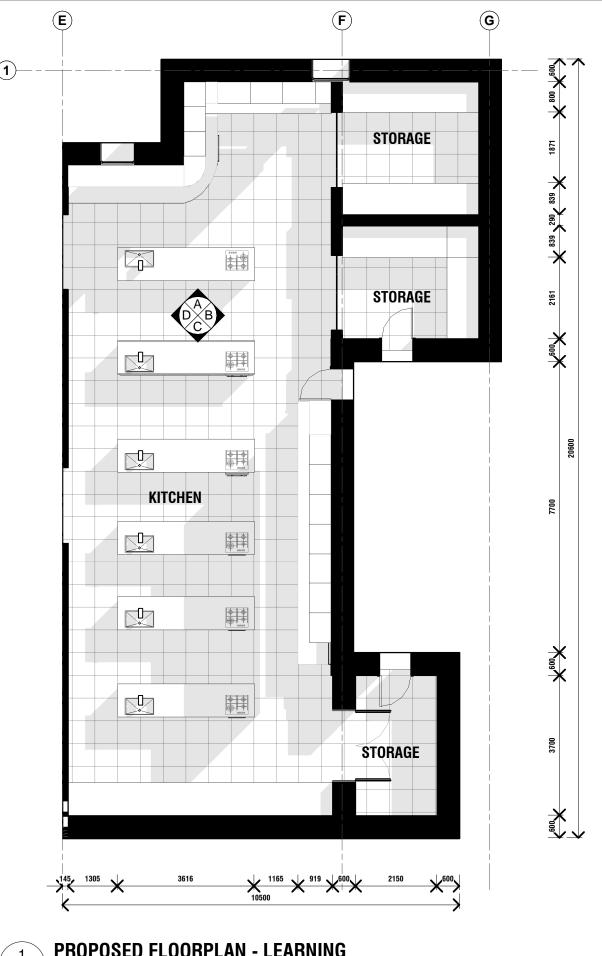

**LEARNING SPACE AXO** 

A105 SCALE

@A1

PROPOSED FLOORPLAN - LEARNING

A105 /

SCALE 1:100@A1

Rev Date Amendment

Check all dimensions and all site conditions prior to the commencement of any work. Do not scale drawings - refer noted dimensions only. Any discrepancies shall be refered to Architect/designer for clarification. Drawings shall not be used for construction purposes until issued by designer for construction.

| Project | ASSISI CENTRE PROJECT                 | Project No. | 0001 |
|---------|---------------------------------------|-------------|------|
| Title   | PROPOSED FLOORPLAN - (LEARNING SPACE) |             |      |
|         |                                       |             |      |
| Scale   | 1:100@A3                              | Date        |      |
| 0       | 25mm<br>                              | Dwg No      | A105 |
| Jundon  | Original @ A3 sheet size              | Rev         |      |