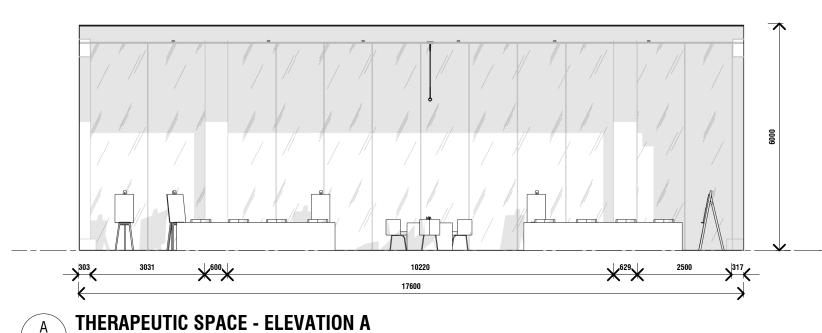

SCALE 1:100@A1

GROUND FLOOR R.L. FFL 68.740 **THERAPEUTIC SPACE - ELEVATION B** A108 | SCALE 1:100@A1 GROUND FLOOR R.L. FFL 68.740

THERAPEUTIC SPACE - ELEVATION D

SCALE 1:100@A1

Rev Date Amendment
Check all dimensions and all site conditions prior to the commencement
of any work. Do not scale drawings - refer noted dimensions only. Any
discrepancies shall be referred to Architect/designer for clarification.
Drawings shall not be used for construction purposes until issued by
designer for construction.

Title INTERNAL ELEVATIONS - THERAPEUTIC SPACE

Title Object

Scale 1:100@A3

Date

Date

Project No. 001

Title Object

Date