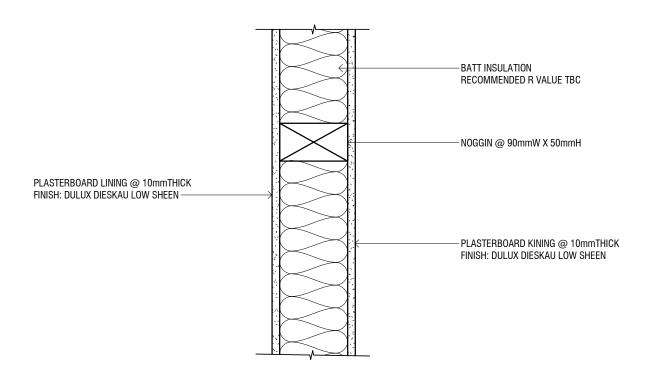

Nassis Centre Project No. 001

Object

STUD WALL / TILE FLOOR JUNCTION DETAIL

A109 / SCALE 1:2@A1

#### TYPICAL TILE / CARPET FLOOR JUNCTION DETAIL

A109 SCALE 1:2@A1

|                                                                                                                                               | Rev | Date       | Amendment      |         |                       |             |            |
|-----------------------------------------------------------------------------------------------------------------------------------------------|-----|------------|----------------|---------|-----------------------|-------------|------------|
| Check all dimensions and all site conditions prior to the commencement                                                                        | Α   | 31.03.2017 | CONCEPT DESIGN | Project | ASSISI CENTRE PROJECT | Project No. | 0001       |
| of any work. Do not scale drawings - refer noted dimensions only. Any discrepancies shall be refered to Architect/designer for clarification. |     |            |                | Title   | CONSTRUCTION DETAIL   |             |            |
| Drawings shall not be used for construction purposes until issued by designer for construction.                                               |     |            |                | Scale   | As indicated @ A3     | Date        | 31.03.2017 |
|                                                                                                                                               |     |            |                |         | 25mm                  | Dwg No      | A109       |