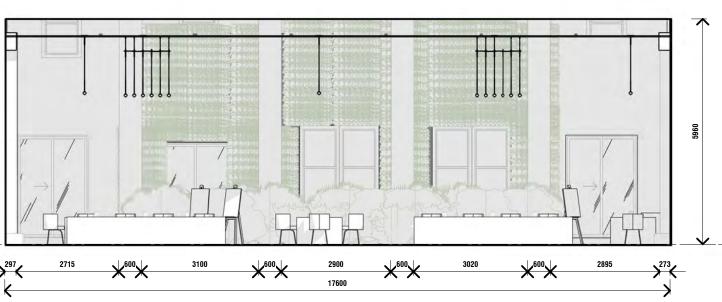

SCALE 1:100@A1

GROUND FLOOR R.L. FFL 68.740 **THERAPEUTIC SPACE - ELEVATION B** A108 | SCALE 1:100@A1 GROUND FLOOR R.L. FFL 68.740

THERAPEUTIC SPACE - ELEVATION D

SCALE 1:100@A1

Rev Date Amendment
Check all dimensions and all site conditions prior to the commencement
of any work. Do not scale drawings - refer noted dimensions only. Any
discrepancies shall be referred to Architect/designer for clarification.
Drawings shall not be used for construction purposes until issued by
designer for construction.

Title INTERNAL ELEVATIONS - THERAPEUTIC SPACE

Title Object

Scale 1:100@A3

Date

Date

Project No. 001

Title Object

Date