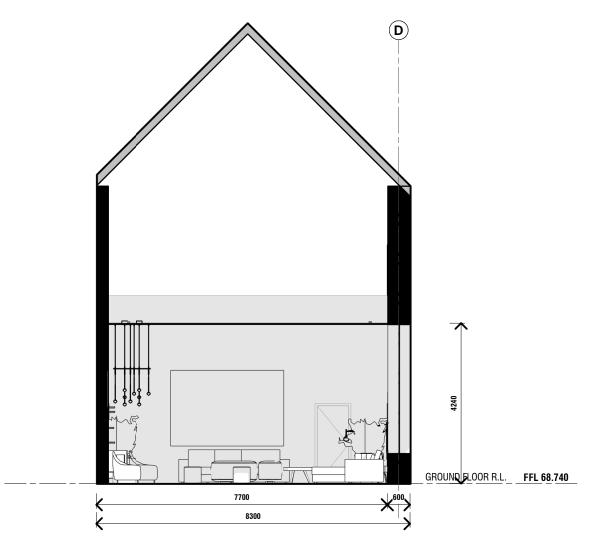

#### **COMMON SPACE - ELEVATION D** D COMMON SPA A104 SCALE 1:100@A1

|                                                                                                                                               | Rev | Date | Amendment |                                         |             |      |
|-----------------------------------------------------------------------------------------------------------------------------------------------|-----|------|-----------|-----------------------------------------|-------------|------|
| Check all dimensions and all site conditions prior to the commencement                                                                        |     |      |           | Project ASSISI CENTRE PROJECT           | Project No. | 0001 |
| of any work. Do not scale drawings - refer noted dimensions only. Any discrepancies shall be refered to Architect/designer for clarification. |     |      |           | Title INTERNAL ELEVATION - COMMON SPACE | -           |      |
| Drawings shall not be used for construction purposes until issued by designer for construction.                                               |     |      |           | Scale 1:100 @ A3                        | Date        |      |
| acognor or constraint.                                                                                                                        |     |      |           | 0 25mm                                  | Dwg No      | A104 |