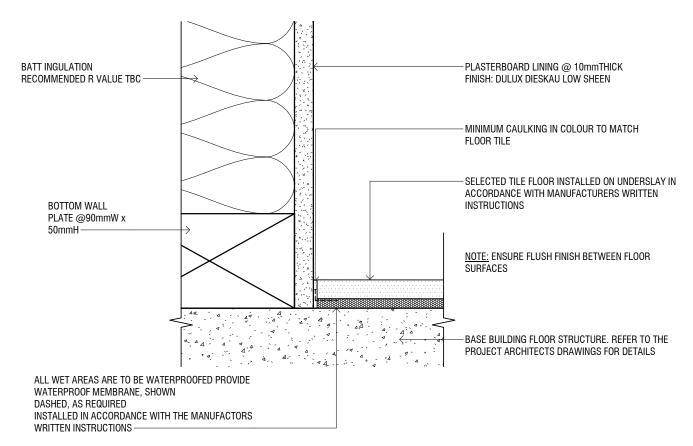

#### TYPICAL TILE / CARPET FLOOR JUNCTION DETAIL

A109 SCALE 1:2@A1

|                                                                                                                                               | Rev | Date       | Amendment      |         |                       |             |            |
|-----------------------------------------------------------------------------------------------------------------------------------------------|-----|------------|----------------|---------|-----------------------|-------------|------------|
| Check all dimensions and all site conditions prior to the commencement                                                                        | Α   | 31.03.2017 | CONCEPT DESIGN | Project | ASSISI CENTRE PROJECT | Project No. | 0001       |
| of any work. Do not scale drawings - refer noted dimensions only. Any discrepancies shall be refered to Architect/designer for clarification. |     |            |                | Title   | CONSTRUCTION DETAIL   |             |            |
| Drawings shall not be used for construction purposes until issued by designer for construction.                                               |     |            |                | Scale   | As indicated @ A3     | Date        | 31.03.2017 |
|                                                                                                                                               |     |            |                |         | 25mm                  | Dwg No      | A109       |