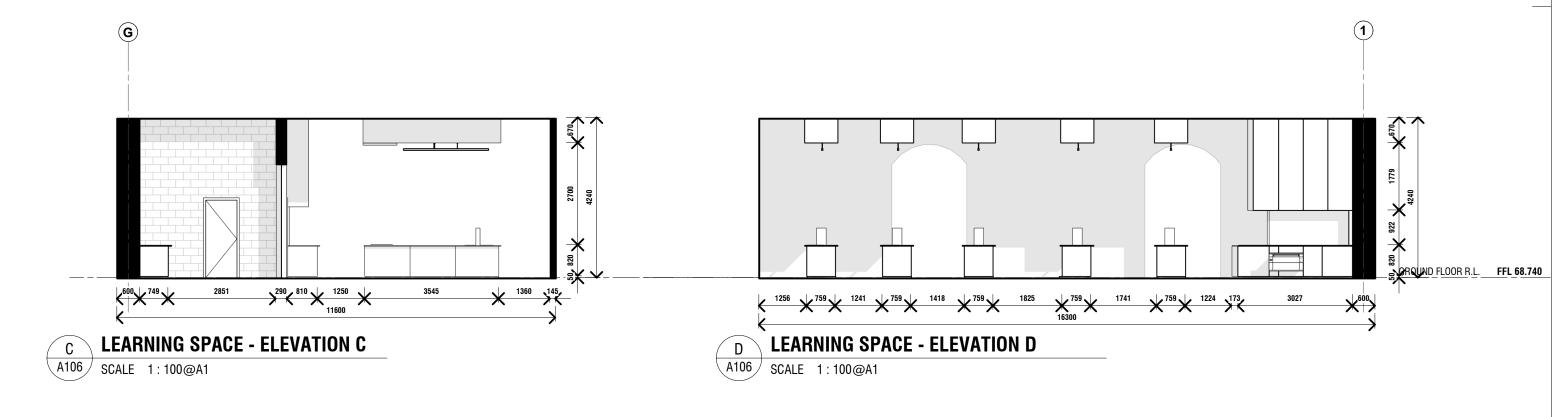

#### **COMMON SPACE - ELEVATION C** C COMMON SPA SCALE 1:100@A1

GROUND FLOOR R.L. FFL 68.740 355290 600 ><sup>290</sup>< 10010

#### **COMMON SPACE - ELEVATION D** D COMMON SPA A104 SCALE 1:100@A1

|                                                                                                                                               | Rev | Date | Amendment |                                         |             |      |
|-----------------------------------------------------------------------------------------------------------------------------------------------|-----|------|-----------|-----------------------------------------|-------------|------|
| Check all dimensions and all site conditions prior to the commencement                                                                        |     |      |           | Project ASSISI CENTRE PROJECT           | Project No. | 0001 |
| of any work. Do not scale drawings - refer noted dimensions only. Any discrepancies shall be refered to Architect/designer for clarification. |     |      |           | Title INTERNAL ELEVATION - COMMON SPACE | -           |      |
| Drawings shall not be used for construction purposes until issued by designer for construction.                                               |     |      |           | Scale 1:100 @ A3                        | Date        |      |
| acognor or constraint.                                                                                                                        |     |      |           | 0 25mm                                  | Dwg No      | A104 |