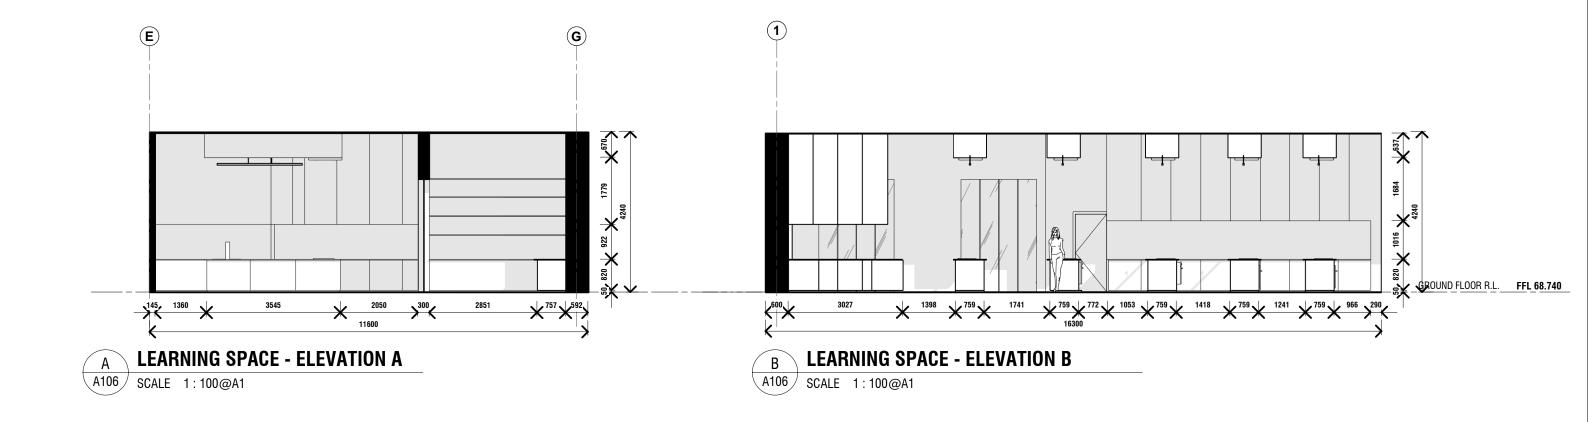

A COMMON SPA A103 SCALE 1:100@A1

**COMMON SPACE - ELEVATION A** 

### **COMMON SPACE - ELEVATION B** B COMMON SPA A103 SCALE 1:100@A1

|                                                                                                                                               | Rev | Date | Amendment |         |                                    |               |      |
|-----------------------------------------------------------------------------------------------------------------------------------------------|-----|------|-----------|---------|------------------------------------|---------------|------|
| Check all dimensions and all site conditions prior to the commenceme                                                                          | nt  |      |           | Project | ASSISI CENTRE PROJECT              | Project No.   | 0001 |
| of any work. Do not scale drawings - refer noted dimensions only. Any discrepancies shall be refered to Architect/designer for clarification. |     |      |           | Title   | INTERNAL ELEVATIONS - COMMON SPACE |               |      |
| Drawings shall not be used for construction purposes until issued by designer for construction.                                               |     |      |           | Scale   | 1:100 @ A3                         | Date          |      |
| ·                                                                                                                                             |     |      |           | )<br>   | 25mm                               | Dwg No<br>Rev | A103 |