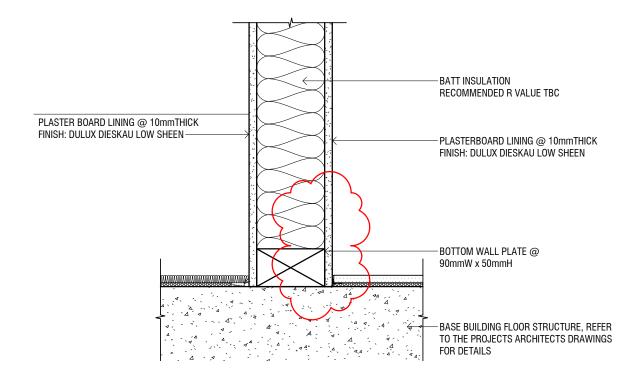

Nassis Centre Project No. 001

Object

STUD WALL / TILE FLOOR JUNCTION DETAIL

A109 / SCALE 1:2@A1

#### TYPICAL TILE / CARPET FLOOR JUNCTION DETAIL

A109 SCALE 1:2@A1

|                                                                                                                                               | Rev | Date       | Amendment      |         |                       |             |            |
|-----------------------------------------------------------------------------------------------------------------------------------------------|-----|------------|----------------|---------|-----------------------|-------------|------------|
| Check all dimensions and all site conditions prior to the commencement                                                                        | Α   | 31.03.2017 | CONCEPT DESIGN | Project | ASSISI CENTRE PROJECT | Project No. | 0001       |
| of any work. Do not scale drawings - refer noted dimensions only. Any discrepancies shall be refered to Architect/designer for clarification. |     |            |                | Title   | CONSTRUCTION DETAIL   |             |            |
| Drawings shall not be used for construction purposes until issued by designer for construction.                                               |     |            |                | Scale   | As indicated @ A3     | Date        | 31.03.2017 |
|                                                                                                                                               |     |            |                |         | 25mm                  | Dwg No      | A109       |