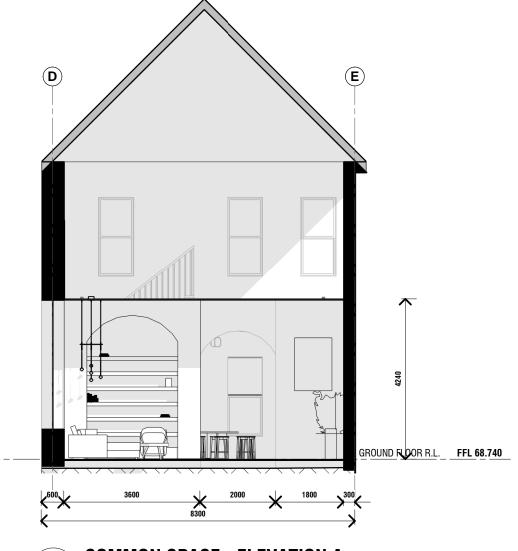

#### **COMMON SPACE - ELEVATION D** D COMMON SPA A104 SCALE 1:100@A1

|                                                                                                                                               | Rev | Date | Amendment |                                         |             |      |
|-----------------------------------------------------------------------------------------------------------------------------------------------|-----|------|-----------|-----------------------------------------|-------------|------|
| Check all dimensions and all site conditions prior to the commencement                                                                        |     |      |           | Project ASSISI CENTRE PROJECT           | Project No. | 0001 |
| of any work. Do not scale drawings - refer noted dimensions only. Any discrepancies shall be refered to Architect/designer for clarification. |     |      |           | Title INTERNAL ELEVATION - COMMON SPACE | -           |      |
| Drawings shall not be used for construction purposes until issued by designer for construction.                                               |     |      |           | Scale 1:100 @ A3                        | Date        |      |
| acognor or constraint.                                                                                                                        |     |      |           | 0 25mm                                  | Dwg No      | A104 |