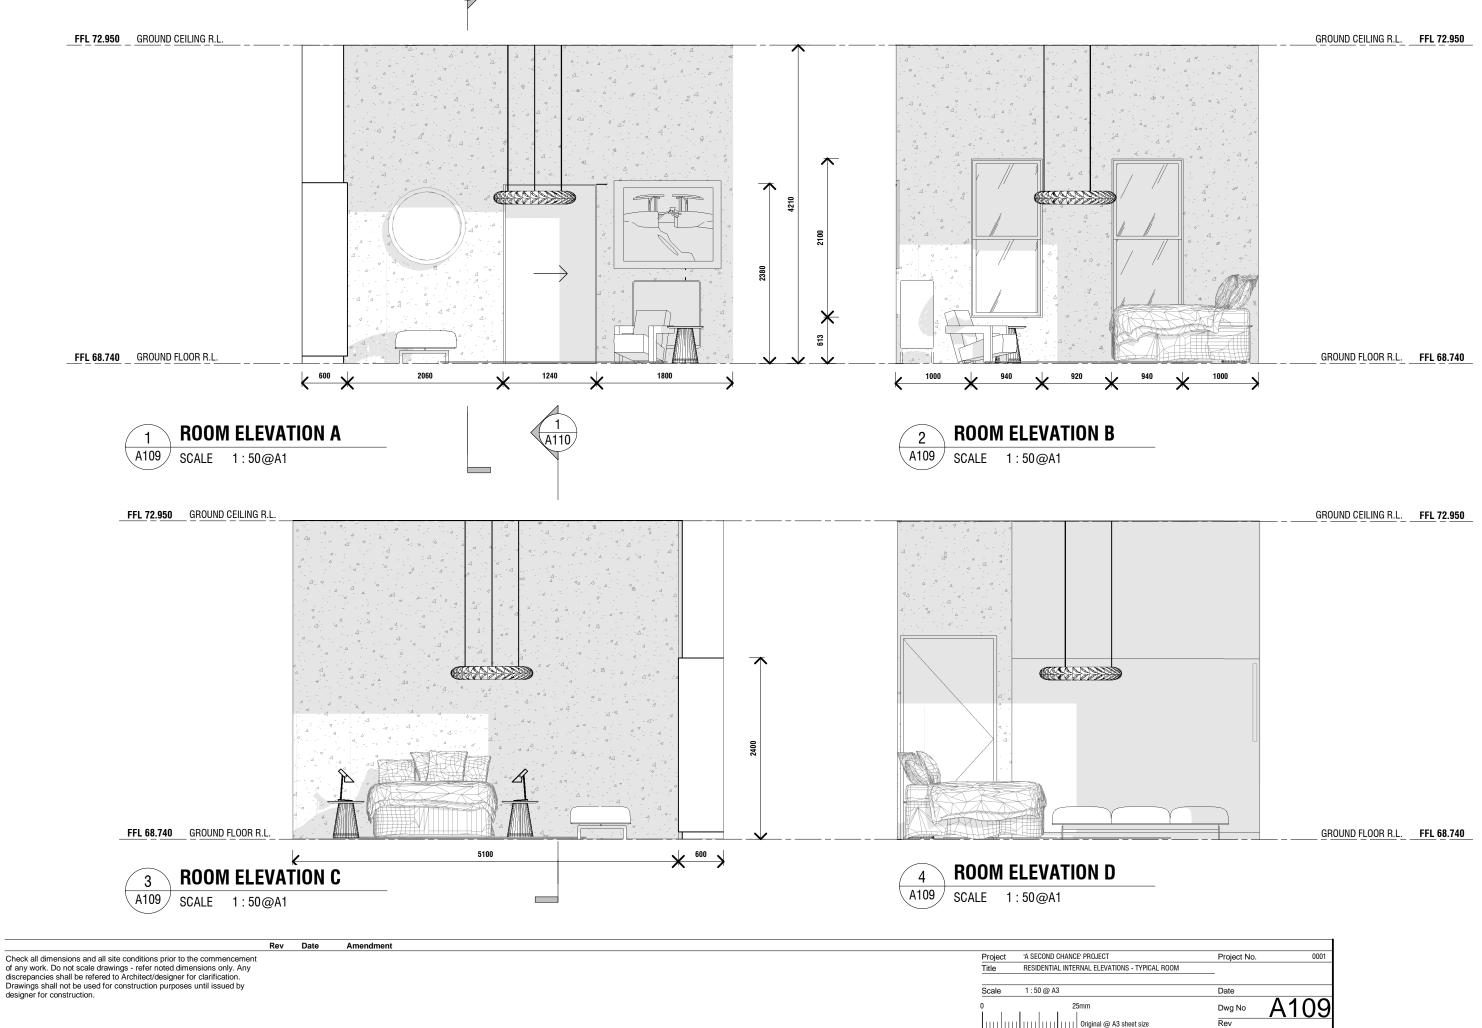

1 SECTION A - A
A110 SCALE 1:200@A1

3 SECTION B- B
A111 SCALE 1:200@A1

Rev Date

Amendment

| Project | 'A SECOND CHANCE' PROJECT | Project No. | 0001      |
|---------|---------------------------|-------------|-----------|
| Title   | RESIDENTIAL SECTION B - B |             |           |
| Scale   | 1:200 @ A3                | Date        |           |
| 0       | 25mm                      | Dwg No A    | 111       |
| minim   | Original @ A3 sheet size  | Rev         | 1 1 1 1 1 |