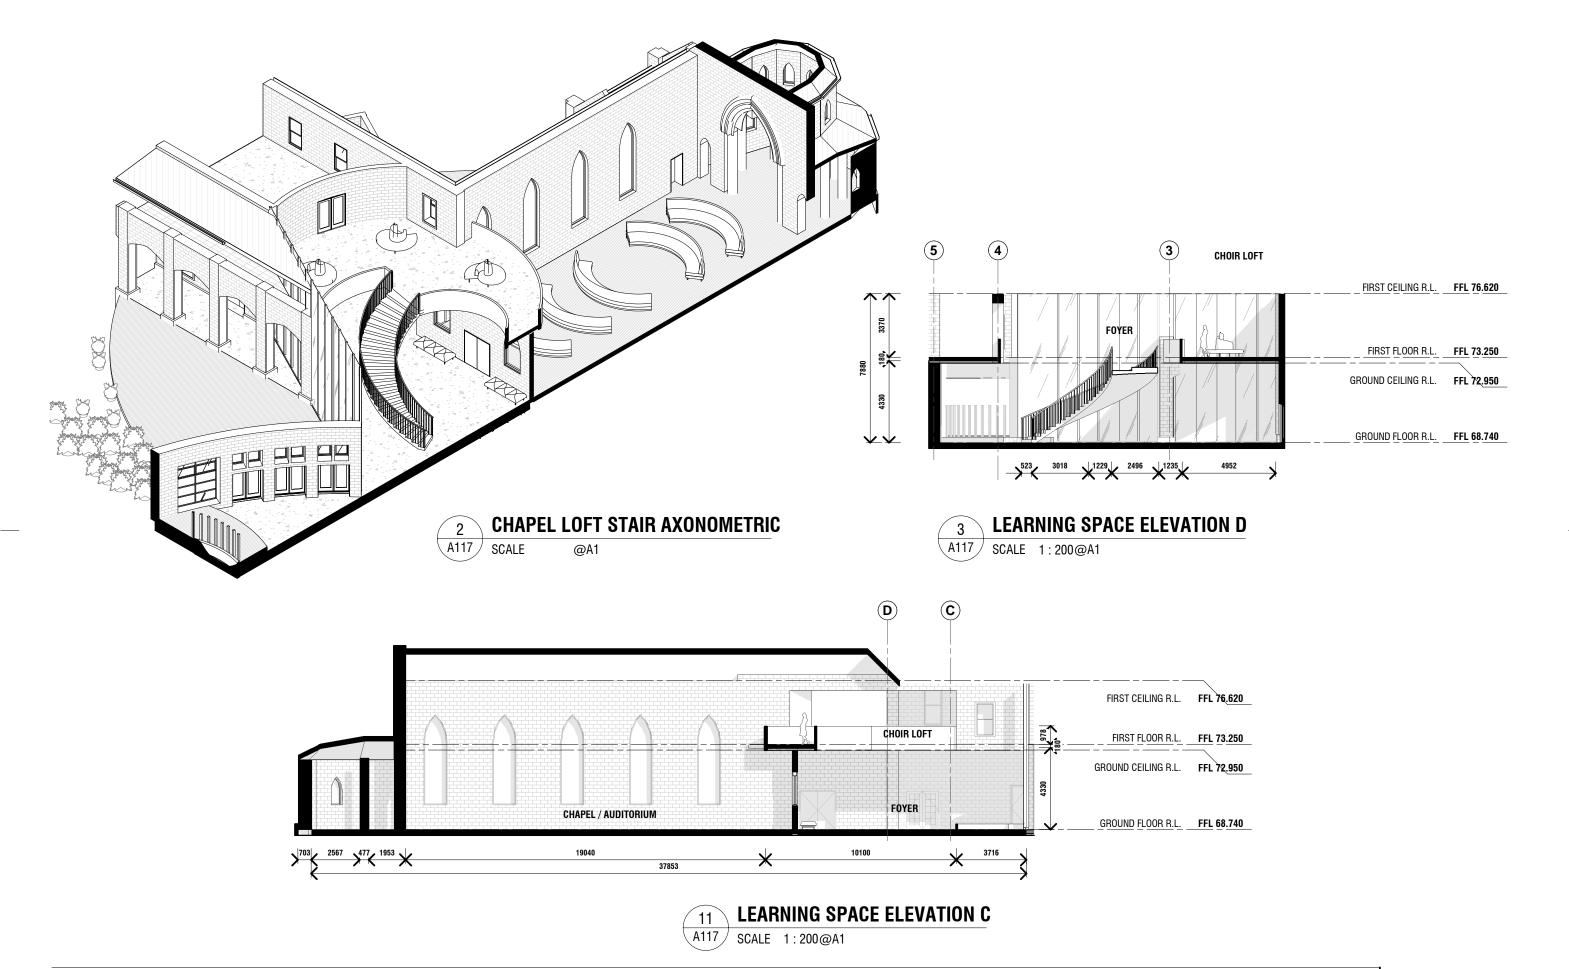

# 1 LEARNING SPACE PROPOSED FLOOR PLAN A115 SCALE 1: 200@A1

Check all dimensions and all site conditions prior to the commencement of any work. Do not scale drawings - refer noted dimensions only. Any discrepancies shall be referred to Architect/designer for clarification. Drawings shall not be used for construction purposes until issued by designer for construction.

Rev Date

| Project | 'A SECOND CHANCE' PROJECT          | Project No.                | 0001 |
|---------|------------------------------------|----------------------------|------|
| Title   | LEARNING SPACE PROPOSED FLOOR PLAN |                            |      |
|         |                                    |                            |      |
| Scale   | 1 : 200 @ A3                       | Date                       |      |
| 0       | 25mm                               | Dwg No $oldsymbol{\Delta}$ | 115  |
|         |                                    | Rev                        |      |