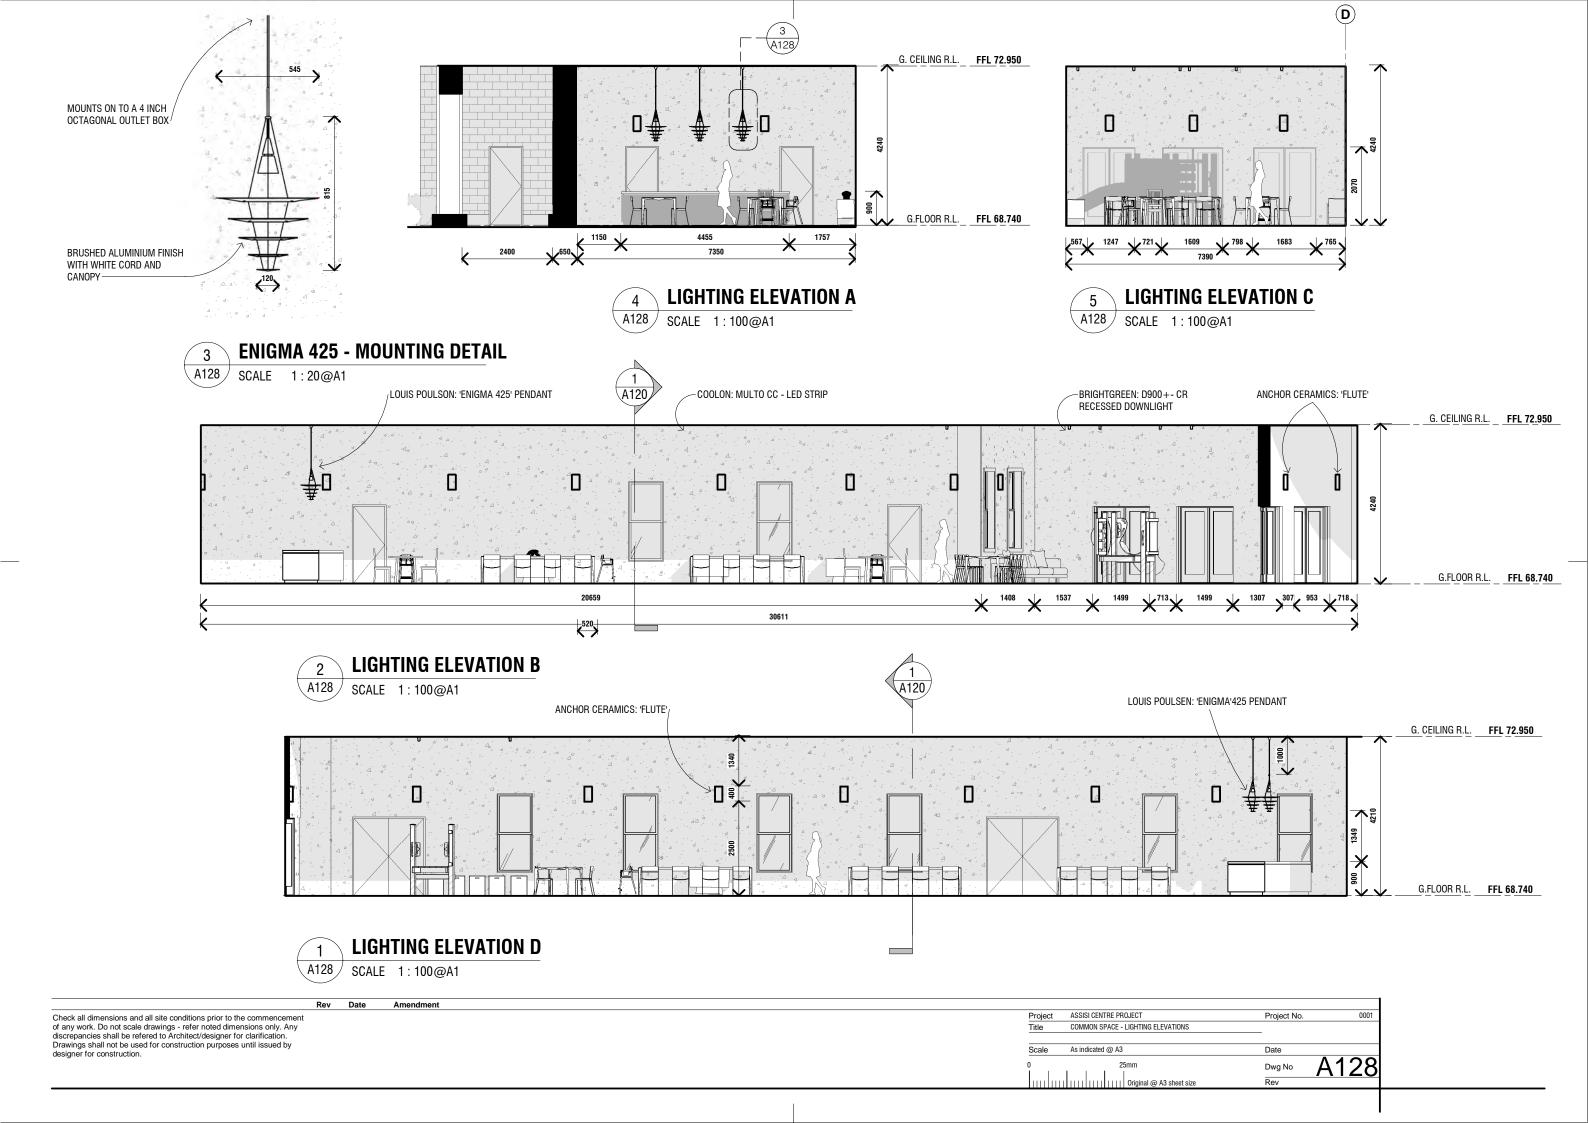

# 1 REFLECTED CEILING PLAN & OVERLAY - COMMON SPACE A127 SCALE 1:200@A1

Rev Date

| Project | ASSISI CENTRE PROJECT                 | Project No. | 00  |
|---------|---------------------------------------|-------------|-----|
| Title   | COMMON SPACE - REFLECTED CEILING PLAN |             |     |
| Scale   | 1:200 @ A3                            | Date        |     |
| 0       | 25mm                                  | Dwg No      | 112 |
| 1       |                                       | Rev         |     |