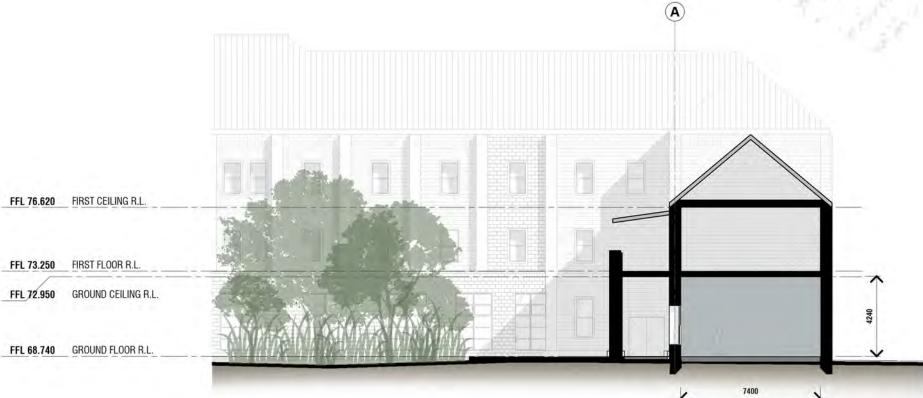

### **COURTYARD REAR ELEVATION**

A121 SCALE

@A1

| Project | 'A SECOND CHANCE' PROJECT            | Project No. 000 |
|---------|--------------------------------------|-----------------|
| Title   | SECTION B-B                          |                 |
| Scale   | 1:200 @ A3                           | Date            |
| 0       | 25mm                                 | Dwg No A12      |
| million | Uli Uli Uli Original @ A3 sheet size | Rev             |