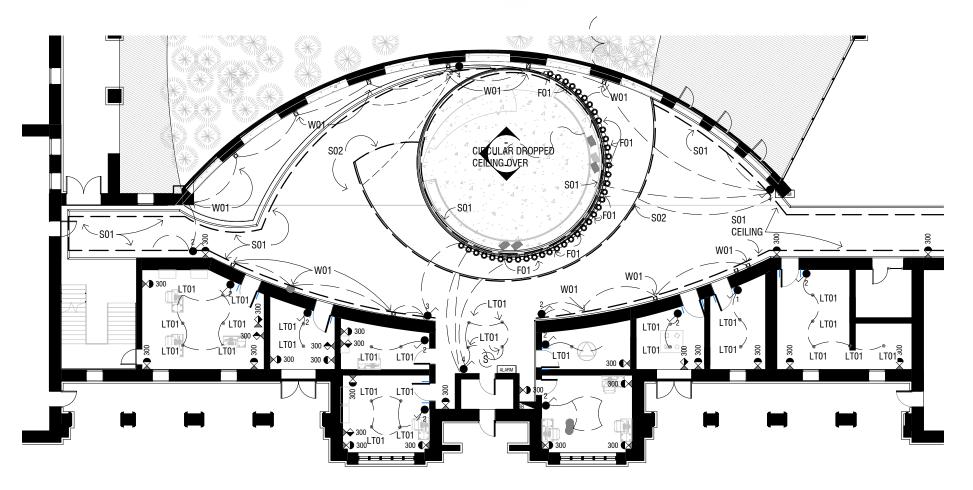

## **LIGHTING & ELECTRICAL**

| 0                | F01  | BRIGHTGREEN D4250.SUDMOON<br>SURFACE MOUNTED LED<br>LIGHT POST TOPS<br>3000K, QTY: 77          |
|------------------|------|------------------------------------------------------------------------------------------------|
| 0                | LT01 | BRIGHTGREEN<br>D550+RECESSED LED<br>DOWNLIGHTS<br>3000K, QTY: 33                               |
|                  | W01  | ANCHOR CERAMICS<br>BESPOKE FLUTE<br>WALL MOUNTED<br>LED DOWNLIGHT QTY:12                       |
|                  | S 01 | COOLON MULTO CC SEMI RIGID<br>LED STRIP CEILING COVE<br>LIGHTING QTY: 3 /100m                  |
|                  | S 02 | COOLON MULTO CL SEMI RIGID<br>LED STRIP - FLOOR COVE<br>LIGHTING QTY: 1/50m<br>(CHECK ON SITE) |
| <b>▶♦</b> HEIGHT |      | PHONE & DATA POINT                                                                             |
| ▶ 300            |      | DOUBLE GPO                                                                                     |
| 2                |      | LIGHT SWITCH                                                                                   |
| SB               |      | SWITCH BOARD                                                                                   |
| ALARM            |      | ALARM                                                                                          |
| <b>S</b>         |      | SMOKE DETECTOR                                                                                 |
|                  |      |                                                                                                |

## REFLECTED CEILING PLAN & OVERLAY -WAITING SPACE

A123 SCALE 1:200@A1

|   | Project  | ASSISI CENTRE PROJECT                  | Project No. | 000  |
|---|----------|----------------------------------------|-------------|------|
| N | Title    | WAITING SPACE - REFLECTED CEILING PLAN |             |      |
|   | Scale    | 1:200 @ A3                             | Date        |      |
|   | 0        | 25mm                                   | Dwg No      | A123 |
|   | - hundun | Original @ A3 sheet size               | Rev         |      |