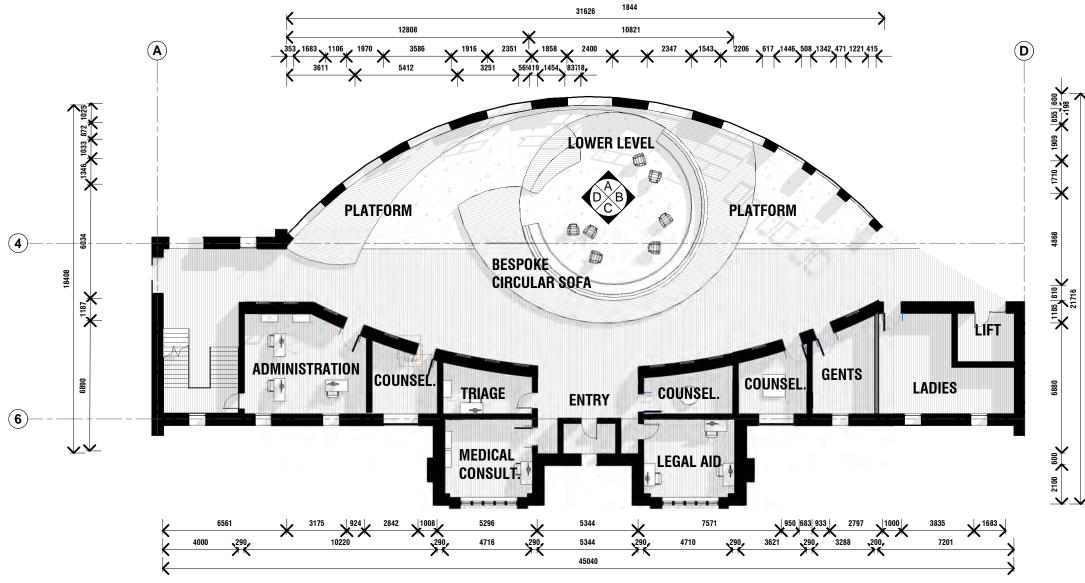

| Rev | Date | Amendmen |
|-----|------|----------|
|     |      |          |

| Project | 'A SECOND CHANCE' PROJECT           | Project No.           | 0001 |
|---------|-------------------------------------|-----------------------|------|
| itle    | WAITING SPACE - PROPOSED FLOOR PLAN |                       |      |
|         | ·                                   |                       |      |
| Scale   | 1:200 @ A3                          | Date                  |      |
| 1       | 25mm                                | Dwg No $oldsymbol{A}$ | 112  |
| milii   | Original @ A3 sheet size            | Rev                   |      |