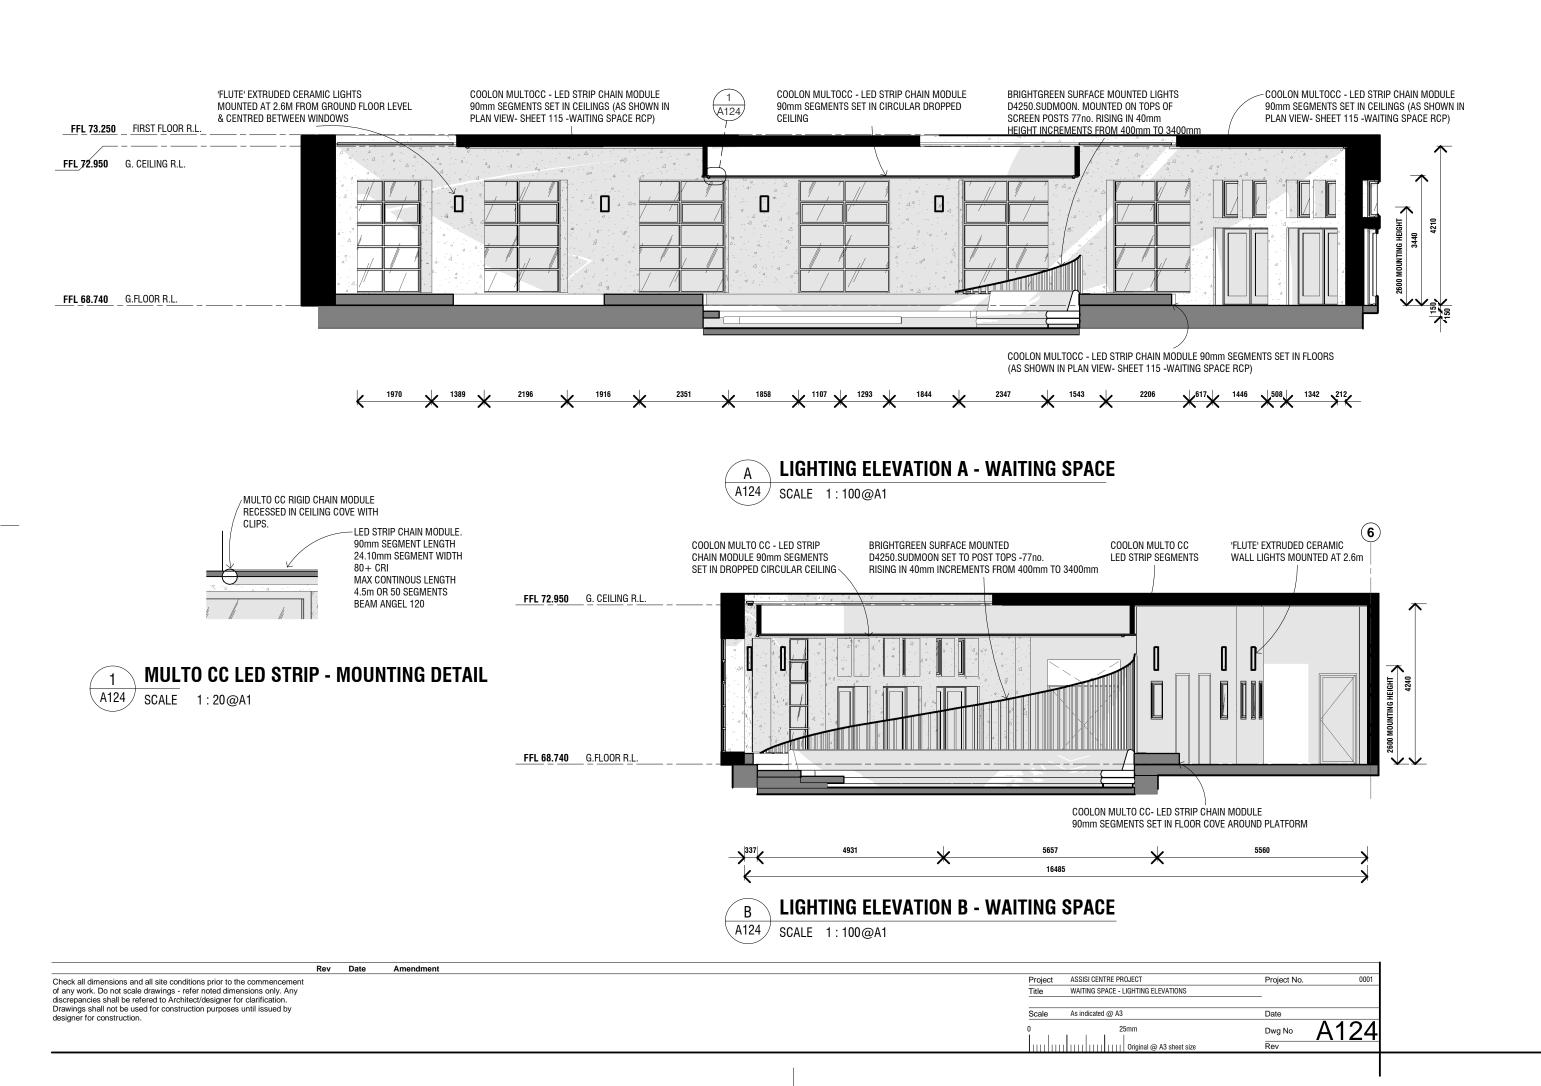

## **LIGHTING & ELECTRICAL**

| 0                | F01  | BRIGHTGREEN D4250.SUDMOON<br>SURFACE MOUNTED LED<br>LIGHT POST TOPS<br>3000K, QTY: 77          |
|------------------|------|------------------------------------------------------------------------------------------------|
| 0                | LT01 | BRIGHTGREEN<br>D550+RECESSED LED<br>DOWNLIGHTS<br>3000K, QTY: 33                               |
|                  | W01  | ANCHOR CERAMICS<br>BESPOKE FLUTE<br>WALL MOUNTED<br>LED DOWNLIGHT QTY:12                       |
|                  | S 01 | COOLON MULTO CC SEMI RIGID<br>LED STRIP CEILING COVE<br>LIGHTING QTY: 3 /100m                  |
|                  | S 02 | COOLON MULTO CL SEMI RIGID<br>LED STRIP - FLOOR COVE<br>LIGHTING QTY: 1/50m<br>(CHECK ON SITE) |
| <b>▶♦</b> HEIGHT |      | PHONE & DATA POINT                                                                             |
| ▶ 300            |      | DOUBLE GPO                                                                                     |
| 2                |      | LIGHT SWITCH                                                                                   |
| SB               |      | SWITCH BOARD                                                                                   |
| ALARM            |      | ALARM                                                                                          |
| <b>S</b>         |      | SMOKE DETECTOR                                                                                 |
|                  |      |                                                                                                |