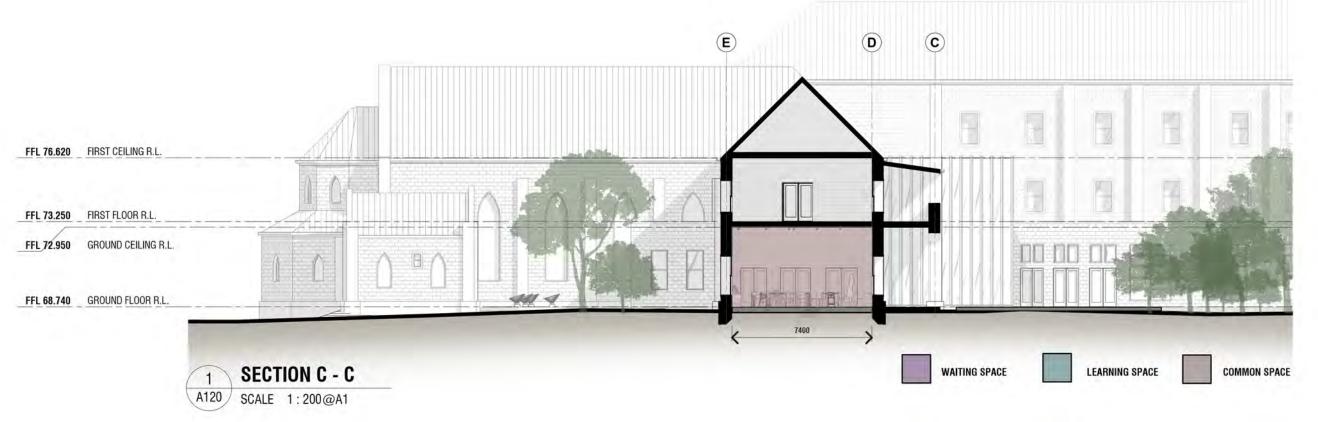

### **COURTYARD REAR ELEVATION**

A121 SCALE

@A1

| Project | 'A SECOND CHANCE' PROJECT            | Project No. 000 |
|---------|--------------------------------------|-----------------|
| Title   | SECTION B-B                          |                 |
| Scale   | 1:200 @ A3                           | Date            |
| 0       | 25mm                                 | Dwg No A12      |
| million | Uli Uli Uli Original @ A3 sheet size | Rev             |