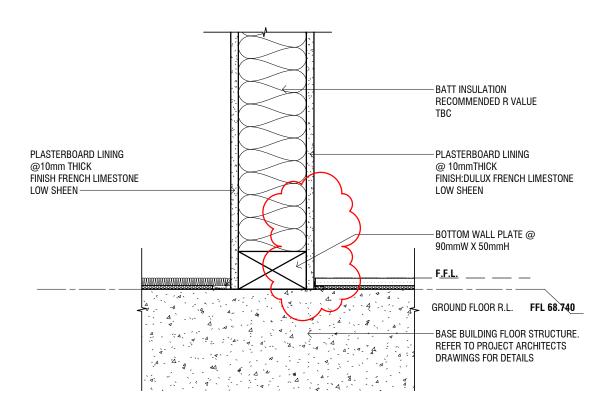

# 2 STUD WALL / TILE FLOOR JUNCTION DETAIL A122 SCALE 1:2@A1

|                                                                                                 | Rev | Date       | Amendment      |         |                           |             |             |
|-------------------------------------------------------------------------------------------------|-----|------------|----------------|---------|---------------------------|-------------|-------------|
| Check all dimensions and all site conditions prior to the commencement                          | Α   | 31.03.2017 | CONCEPT DESIGN | Project | 'A SECOND CHANCE' PROJECT | Project No. | 0001        |
| of any work. Do not scale drawings - refer noted dimensions only. Any                           |     |            |                | Title   | CONSTRUCTION DETAILS      |             |             |
| discrepancies shall be refered to Architect/designer for clarification.                         |     |            |                |         |                           |             |             |
| Drawings shall not be used for construction purposes until issued by designer for construction. |     |            |                | Scale   | As indicated @ A3         | Date        | 31.03.2017  |
| assigned for continuously.                                                                      |     |            |                | 0       | 25mm                      | Dwa No      | <b>1122</b> |
|                                                                                                 |     |            |                | 1 1     |                           | Dwg 140     | 7122        |
|                                                                                                 |     |            |                |         |                           | Rev         | А           |