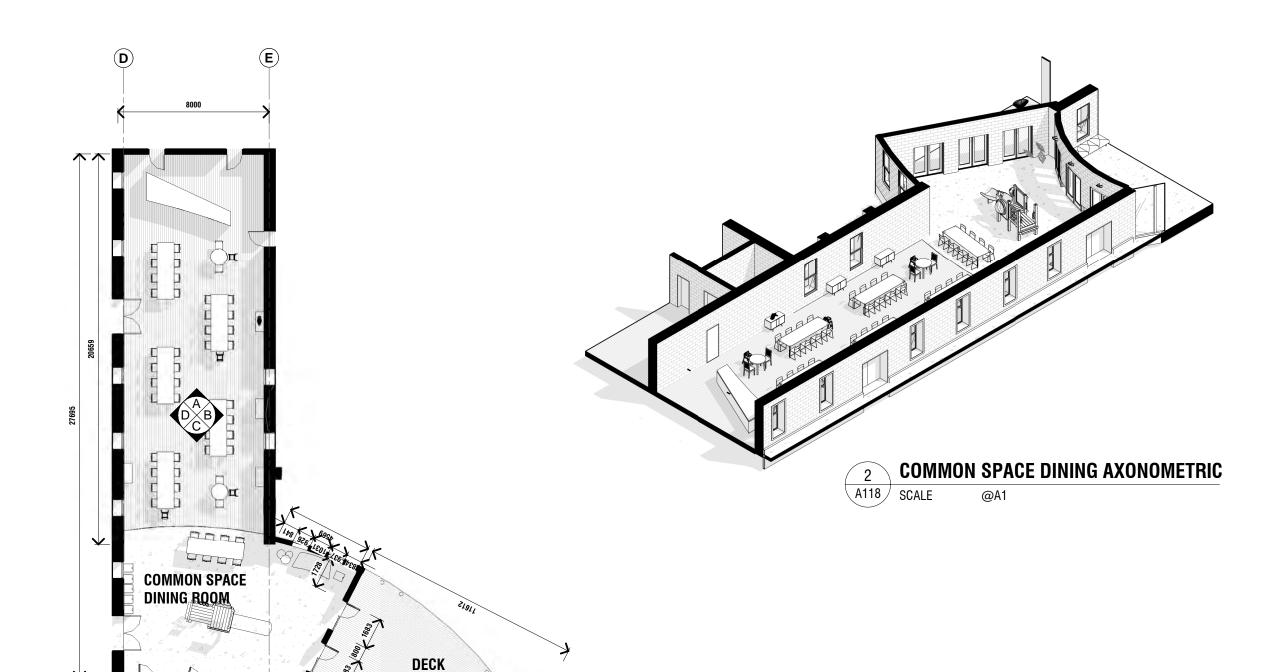

### 1 A118

## **COMMON SPACE PROPOSED FLOOR PLAN**

SCALE 1:200@A1

Rev Date Amendment

Check all dimensions and all site conditions prior to the commencement of any work. Do not scale drawings - refer noted dimensions only. Any discrepancies shall be referred to Architect/designer for clarification.

Drawings shall not be used for construction.

Scale 1:200 @ A3 Date

Date

Dwg No A118

Rev