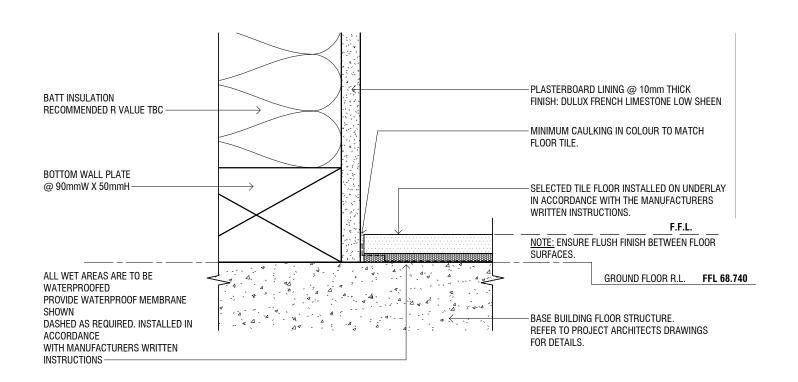

# 2 STUD WALL / TILE FLOOR JUNCTION DETAIL A122 SCALE 1:2@A1

|                                                                                                 | Rev | Date       | Amendment      |         |                           |             |             |
|-------------------------------------------------------------------------------------------------|-----|------------|----------------|---------|---------------------------|-------------|-------------|
| Check all dimensions and all site conditions prior to the commencement                          | Α   | 31.03.2017 | CONCEPT DESIGN | Project | 'A SECOND CHANCE' PROJECT | Project No. | 0001        |
| of any work. Do not scale drawings - refer noted dimensions only. Any                           |     |            |                | Title   | CONSTRUCTION DETAILS      |             |             |
| discrepancies shall be refered to Architect/designer for clarification.                         |     |            |                |         |                           |             |             |
| Drawings shall not be used for construction purposes until issued by designer for construction. |     |            |                | Scale   | As indicated @ A3         | Date        | 31.03.2017  |
| assigned for continuously.                                                                      |     |            |                | 0       | 25mm                      | Dwa No      | <b>1122</b> |
|                                                                                                 |     |            |                | 1 1     |                           | Dwg 140     | 7122        |
|                                                                                                 |     |            |                |         |                           | Rev         | А           |