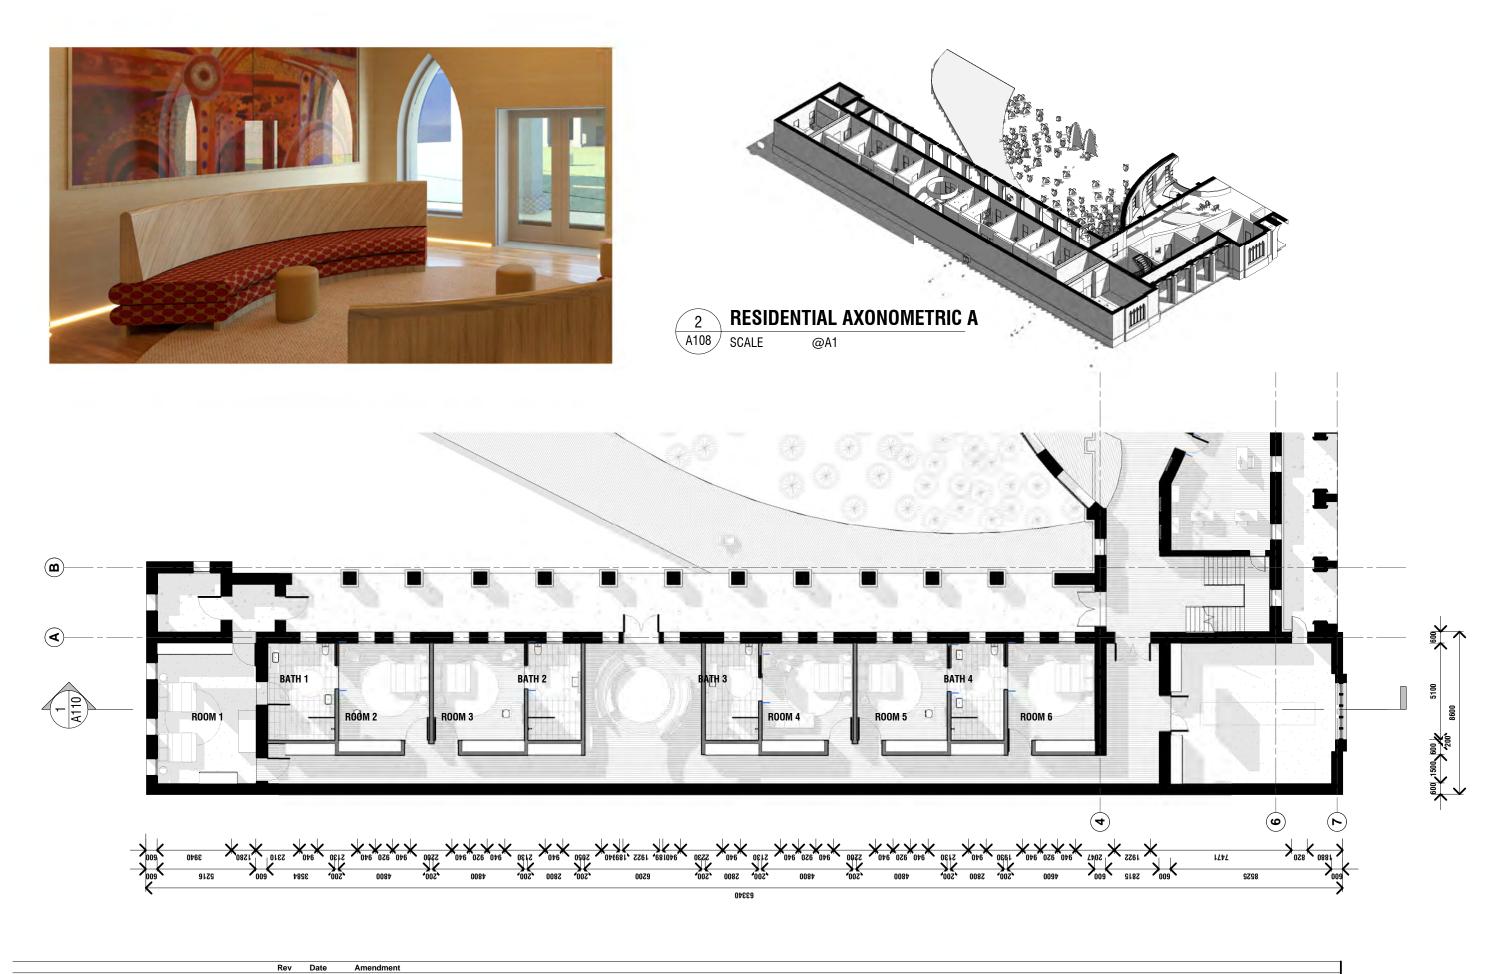

|                                                                                                                                               | Rev | Date | Amendment |         |                                            |             |      |
|-----------------------------------------------------------------------------------------------------------------------------------------------|-----|------|-----------|---------|--------------------------------------------|-------------|------|
| Check all dimensions and all site conditions prior to the commencement                                                                        |     |      |           | Project | 'A SECOND CHANCE' PROJECT                  | Project No. | 0001 |
| of any work. Do not scale drawings - refer noted dimensions only. Any discrepancies shall be refered to Architect/designer for clarification. |     |      |           | Title   | RENDERED PERSPECTIVE 1 - RESIDENTIAL FOYER |             |      |
| Drawings shall not be used for construction purposes until issued by designer for construction.                                               |     |      |           | Scale   | @ A3                                       | Date        |      |
|                                                                                                                                               |     |      |           | 0       | 25mm                                       | Dwg No      | A101 |

|                                                                                                                                               | Rev | Date | Amendment |         |                                       |             |      |
|-----------------------------------------------------------------------------------------------------------------------------------------------|-----|------|-----------|---------|---------------------------------------|-------------|------|
| Check all dimensions and all site conditions prior to the commencement                                                                        |     |      |           | Project | 'A SECOND CHANCE' PROJECT             | Project No. | 0001 |
| of any work. Do not scale drawings - refer noted dimensions only. Any discrepancies shall be refered to Architect/designer for clarification. |     |      |           | Title   | RENDERED PERSPECTIVE 2 - TYPICAL ROOM |             |      |
| Drawings shall not be used for construction purposes until issued by designer for construction.                                               |     |      |           | Scale   | @ A3                                  | Date        |      |
|                                                                                                                                               |     |      |           |         | 25mm                                  | Dwg No      | A102 |