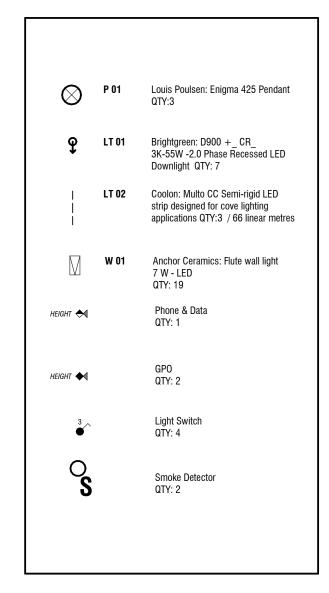

## **ELECTRICAL & LIGHTING**

# 1 REFLECTED CEILING PLAN & OVERLAY - COMMON SPACE A127 SCALE 1:200@A1

Rev Date

| Project | ASSISI CENTRE PROJECT                 | Project No. | 00  |
|---------|---------------------------------------|-------------|-----|
| Title   | COMMON SPACE - REFLECTED CEILING PLAN |             |     |
| Scale   | 1:200 @ A3                            | Date        |     |
| 0       | 25mm                                  | Dwg No      | 112 |
| 1       |                                       | Rev         |     |