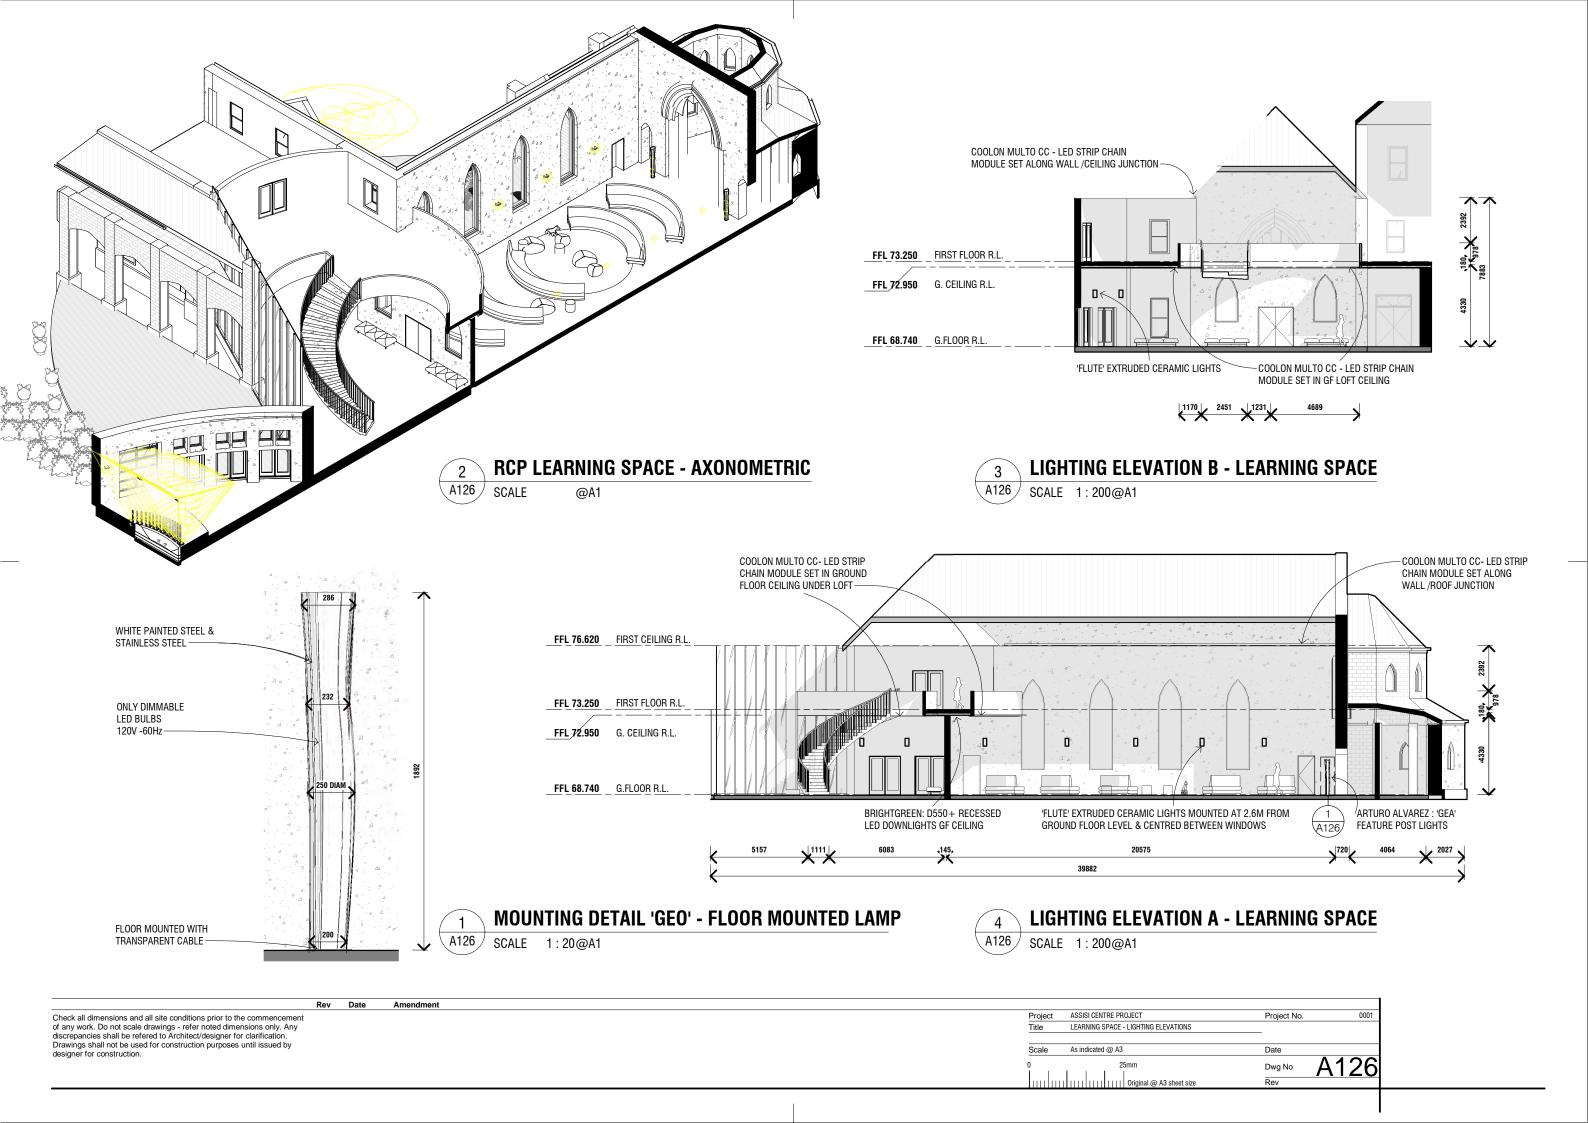

# 1 LEARNING SPACE PROPOSED FLOOR PLAN A115 SCALE 1: 200@A1

Check all dimensions and all site conditions prior to the commencement of any work. Do not scale drawings - refer noted dimensions only. Any discrepancies shall be referred to Architect/designer for clarification. Drawings shall not be used for construction purposes until issued by designer for construction.

Rev Date

| Project | 'A SECOND CHANCE' PROJECT          | Project No.                | 0001 |
|---------|------------------------------------|----------------------------|------|
| Title   | LEARNING SPACE PROPOSED FLOOR PLAN |                            |      |
|         |                                    |                            |      |
| Scale   | 1 : 200 @ A3                       | Date                       |      |
| 0       | 25mm                               | Dwg No $oldsymbol{\Delta}$ | 115  |
|         |                                    | Rev                        |      |