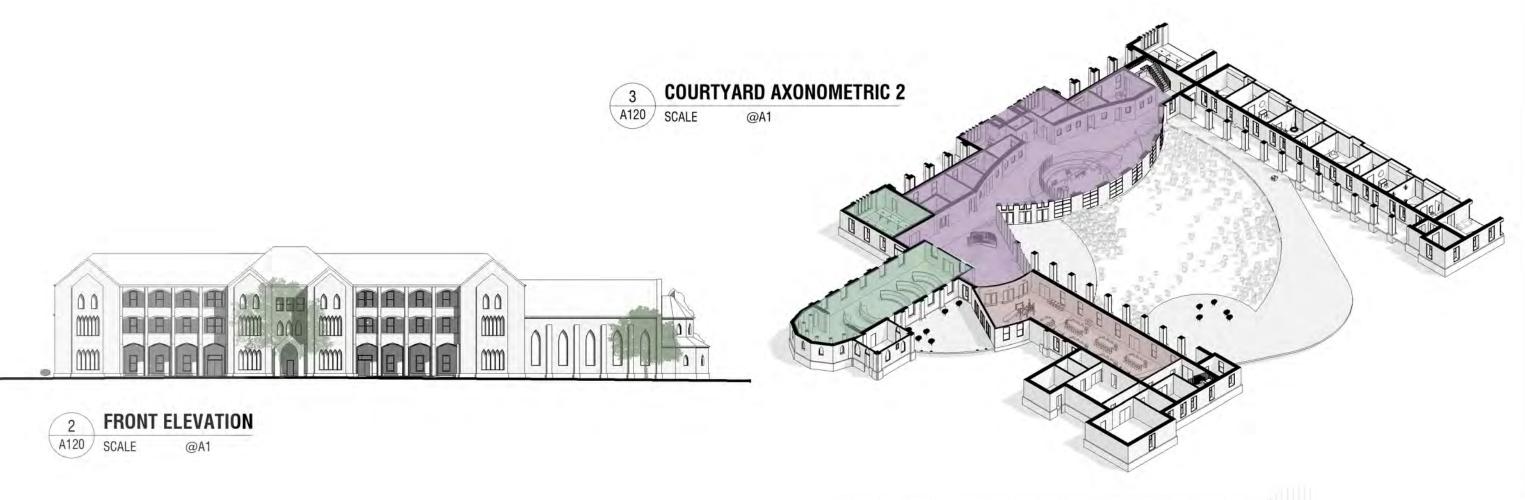

### **COURTYARD REAR ELEVATION**

A121 SCALE

@A1

| Project | 'A SECOND CHANCE' PROJECT            | Project No. 000 |
|---------|--------------------------------------|-----------------|
| Title   | SECTION B-B                          |                 |
| Scale   | 1:200 @ A3                           | Date            |
| 0       | 25mm                                 | Dwg No A12      |
| million | Uli Uli Uli Original @ A3 sheet size | Rev             |