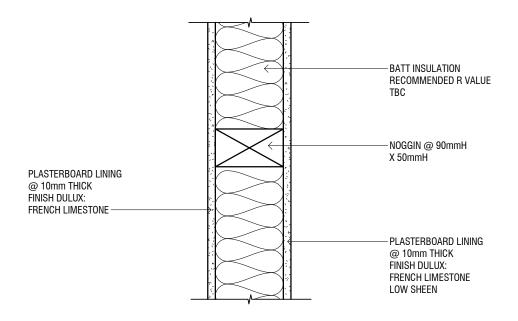

# 2 STUD WALL / TILE FLOOR JUNCTION DETAIL A122 SCALE 1:2@A1

|                                                                                                 | Rev | Date       | Amendment      |         |                           |             |             |
|-------------------------------------------------------------------------------------------------|-----|------------|----------------|---------|---------------------------|-------------|-------------|
| Check all dimensions and all site conditions prior to the commencement                          | Α   | 31.03.2017 | CONCEPT DESIGN | Project | 'A SECOND CHANCE' PROJECT | Project No. | 0001        |
| of any work. Do not scale drawings - refer noted dimensions only. Any                           |     |            |                | Title   | CONSTRUCTION DETAILS      |             |             |
| discrepancies shall be refered to Architect/designer for clarification.                         |     |            |                |         |                           |             |             |
| Drawings shall not be used for construction purposes until issued by designer for construction. |     |            |                | Scale   | As indicated @ A3         | Date        | 31.03.2017  |
| assigned for continuously.                                                                      |     |            |                | 0       | 25mm                      | Dwa No      | <b>1122</b> |
|                                                                                                 |     |            |                | 1 1     |                           | Dwg 140     | 7122        |
|                                                                                                 |     |            |                |         |                           | Rev         | А           |