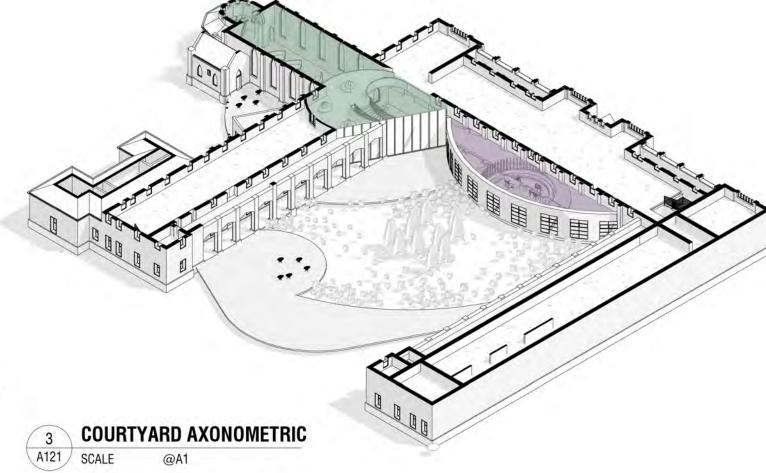

### **COURTYARD REAR ELEVATION**

A121 SCALE

@A1

| Project | 'A SECOND CHANCE' PROJECT            | Project No. 000 |
|---------|--------------------------------------|-----------------|
| Title   | SECTION B-B                          |                 |
| Scale   | 1:200 @ A3                           | Date            |
| 0       | 25mm                                 | Dwg No A12      |
| million | Uli Uli Uli Original @ A3 sheet size | Rev             |