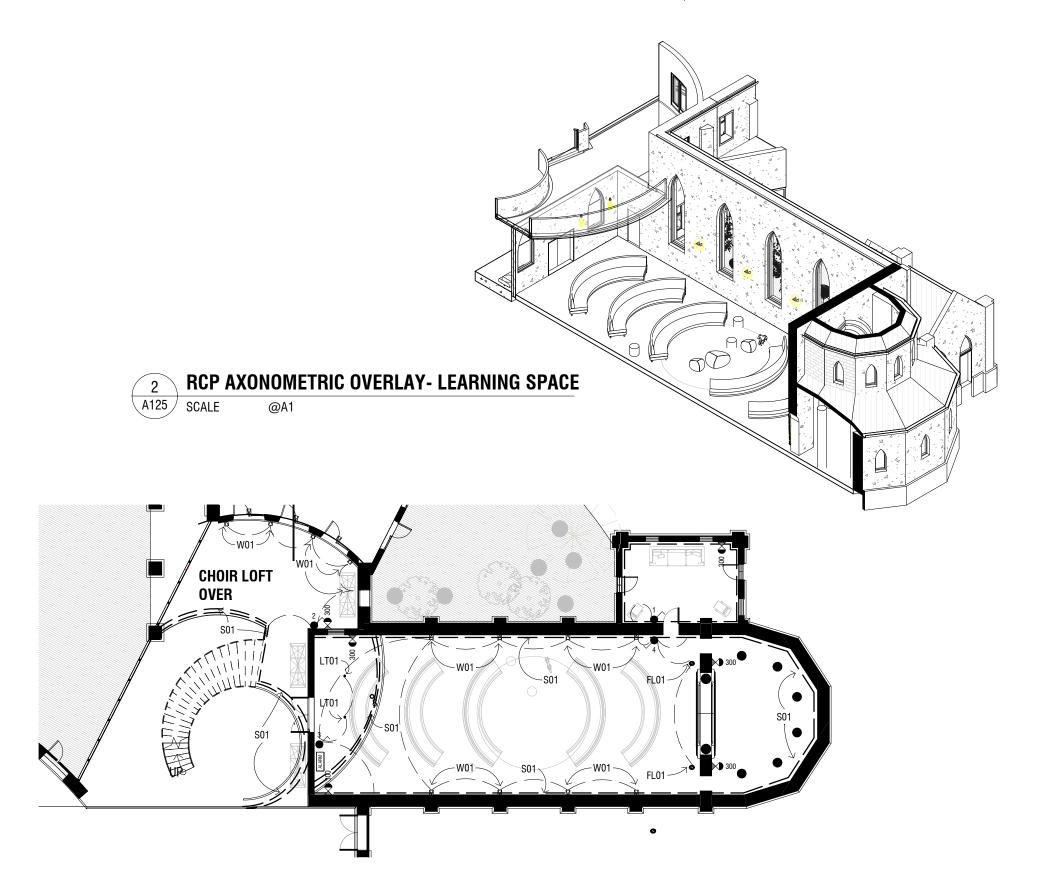

<b>S</b>         |      | SMOKE DETECTOR                                                                                 |
|                  |      |                                                                                                |

## REFLECTED CEILING PLAN & OVERLAY -WAITING SPACE

A123 SCALE 1:200@A1

|   | Project  | ASSISI CENTRE PROJECT                  | Project No. | 000  |
|---|----------|----------------------------------------|-------------|------|
| N | Title    | WAITING SPACE - REFLECTED CEILING PLAN |             |      |
|   | Scale    | 1:200 @ A3                             | Date        |      |
|   | 0        | 25mm                                   | Dwg No      | A123 |
|   | - hundun | Original @ A3 sheet size               | Rev         |      |





## **LIGHTING & ELECTRICAL**



# 1

### **REFLECTED CEILING PLAN & OVERLAY - LEARNING SPACE**

5/ SCALE 1:200@A1



## **ELECTRICAL & LIGHTING**



# 1 REFLECTED CEILING PLAN & OVERLAY - COMMON SPACE A127 SCALE 1:200@A1

Rev Date

| Project | ASSISI CENTRE PROJECT                 | Project No. | 00  |
|---------|---------------------------------------|-------------|-----|
| Title   | COMMON SPACE - REFLECTED CEILING PLAN |             |     |
| Scale   | 1:200 @ A3                            | Date        |     |
| 0       | 25mm                                  | Dwg No      | 112 |
| 1       |                                       | Rev         |     |