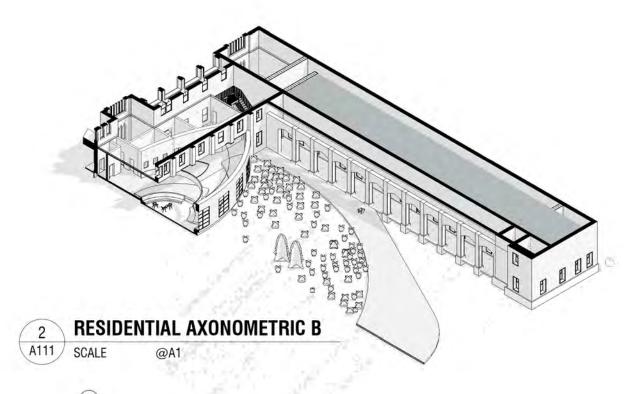

1 SECTION A - A
A110 SCALE 1:200@A1

3 SECTION B- B
A111 SCALE 1:200@A1

Rev Date

Amendment

| Project | 'A SECOND CHANCE' PROJECT | Project No. | 0001      |
|---------|---------------------------|-------------|-----------|
| Title   | RESIDENTIAL SECTION B - B |             |           |
| Scale   | 1:200 @ A3                | Date        |           |
| 0       | 25mm                      | Dwg No A    | 111       |
| minim   | Original @ A3 sheet size  | Rev         | 1 1 1 1 1 |