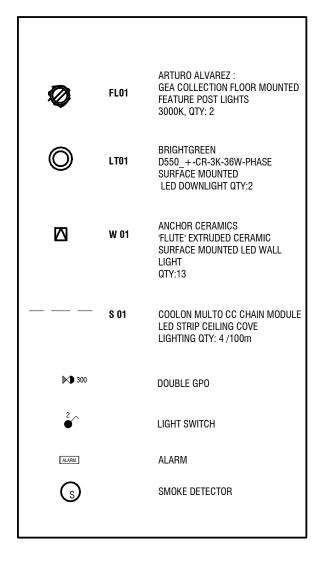

## **LIGHTING & ELECTRICAL**

# 1

### **REFLECTED CEILING PLAN & OVERLAY - LEARNING SPACE**

5/ SCALE 1:200@A1