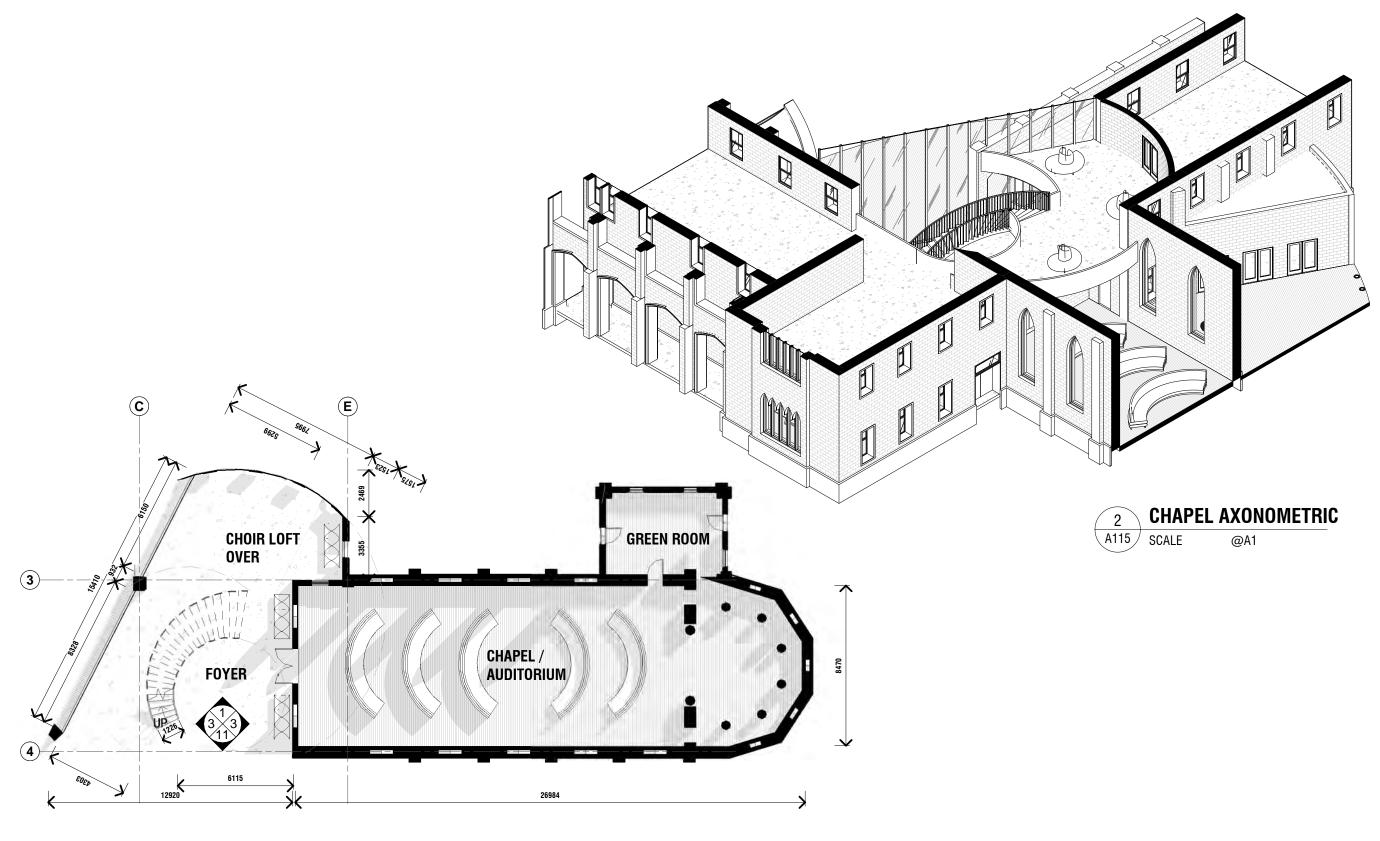

# 1 LEARNING SPACE PROPOSED FLOOR PLAN A115 SCALE 1: 200@A1

Check all dimensions and all site conditions prior to the commencement of any work. Do not scale drawings - refer noted dimensions only. Any discrepancies shall be referred to Architect/designer for clarification. Drawings shall not be used for construction purposes until issued by designer for construction.

Rev Date

| Project | 'A SECOND CHANCE' PROJECT          | Project No.                | 0001 |
|---------|------------------------------------|----------------------------|------|
| Title   | LEARNING SPACE PROPOSED FLOOR PLAN |                            |      |
|         |                                    |                            |      |
| Scale   | 1 : 200 @ A3                       | Date                       |      |
| 0       | 25mm                               | Dwg No $oldsymbol{\Delta}$ | 115  |
|         |                                    | Rev                        |      |