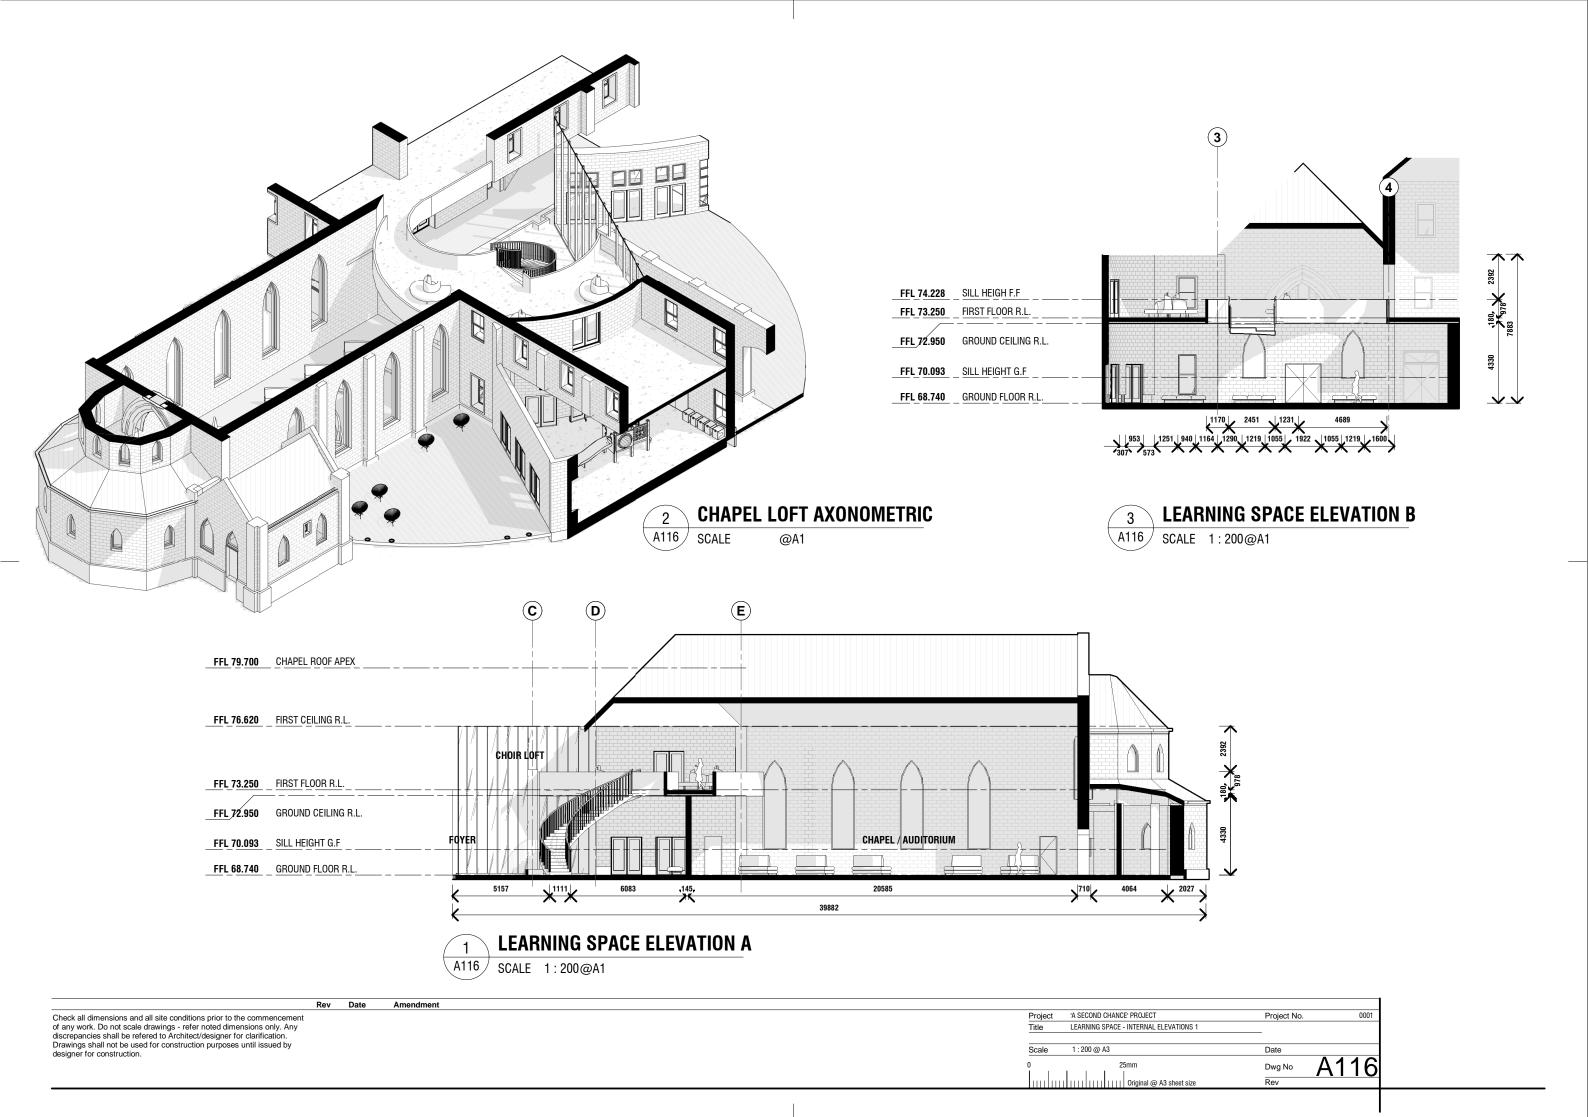

# 1 LEARNING SPACE PROPOSED FLOOR PLAN A115 SCALE 1: 200@A1

Check all dimensions and all site conditions prior to the commencement of any work. Do not scale drawings - refer noted dimensions only. Any discrepancies shall be referred to Architect/designer for clarification. Drawings shall not be used for construction purposes until issued by designer for construction.

Rev Date

| Project | 'A SECOND CHANCE' PROJECT          | Project No.                | 0001 |
|---------|------------------------------------|----------------------------|------|
| Title   | LEARNING SPACE PROPOSED FLOOR PLAN |                            |      |
|         |                                    |                            |      |
| Scale   | 1 : 200 @ A3                       | Date                       |      |
| 0       | 25mm                               | Dwg No $oldsymbol{\Delta}$ | 115  |
|         |                                    | Rev                        |      |