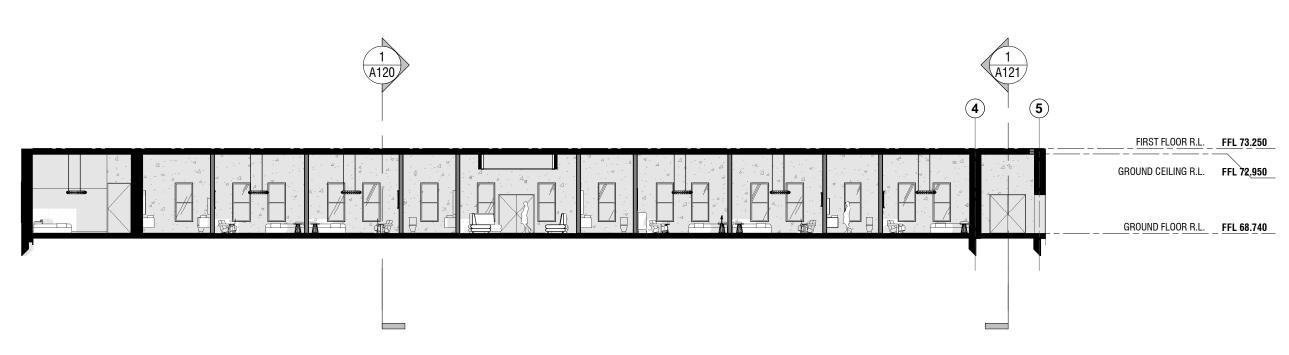

1 SECTION A - A
A110 SCALE 1:200@A1

3 SECTION B- B
A111 SCALE 1:200@A1

Rev Date

Amendment

| Project | 'A SECOND CHANCE' PROJECT | Project No. | 0001      |
|---------|---------------------------|-------------|-----------|
| Title   | RESIDENTIAL SECTION B - B |             |           |
| Scale   | 1:200 @ A3                | Date        |           |
| 0       | 25mm                      | Dwg No A    | 111       |
| minim   | Original @ A3 sheet size  | Rev         | 1 1 1 1 1 |