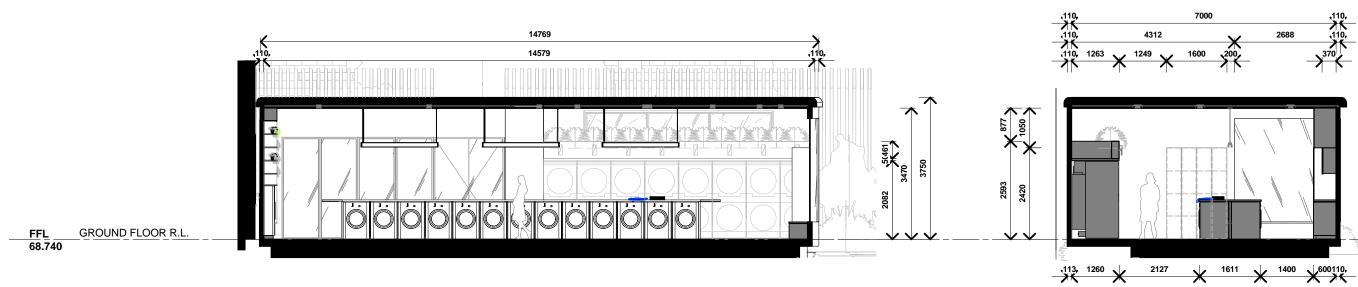

# C LAUNDRY ELEVATION C SCAL 1: @A E 100 1

|                                                                                                                                               | Rev | Date | Amendment |         |                                   |             |      |
|-----------------------------------------------------------------------------------------------------------------------------------------------|-----|------|-----------|---------|-----------------------------------|-------------|------|
| Check all dimensions and all site conditions prior to the commencement                                                                        |     |      |           | Project | ASISS CENTER PROJECT              | Project No. | 0001 |
| of any work. Do not scale drawings - refer noted dimensions only. Any discrepancies shall be refered to Architect/designer for clarification. |     |      |           | Title   | INTERNAL ELEVATION - COMMON SPACE |             |      |
| Drawings shall not be used for construction purposes until issued by designer for construction.                                               |     |      |           | Scale   | 1:100 @ A3                        | Date        | _    |
| v                                                                                                                                             |     |      |           | °<br>   | 25m                               | Dwg No      | A105 |