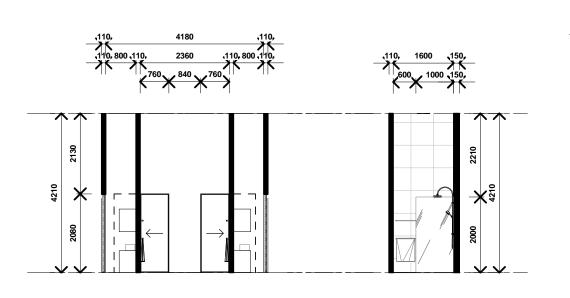

Amendment

Rev Date

| Project  | ASISS CENTER PROJECT                    | Project No. | 000              |
|----------|-----------------------------------------|-------------|------------------|
|          | *************************************** | FTOJECT NO. | 000              |
| Title    | INTERNAL ELEVATION - RESIDENTIAL        |             |                  |
| Scale    | 1:100 @ A3                              | Date        |                  |
| ^        | 25m                                     | Dwg No      | <b>Δ10</b>       |
| 0<br>I I | 1   1                                   | 9           | <i>,</i> , , , , |