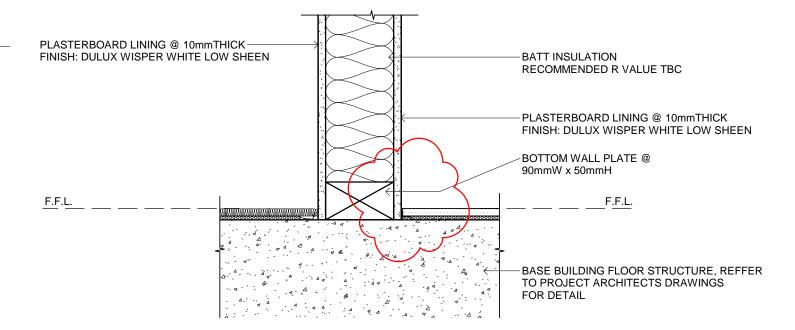

## 3 TYPICAL TILE / CARPET FLOOR JUNCTION DETAIL A110 SCAL 1:2 @A E 1

|                                                                                                 | Rev | Date       | Amendment      |         |                      |             |             |
|-------------------------------------------------------------------------------------------------|-----|------------|----------------|---------|----------------------|-------------|-------------|
| Check all dimensions and all site conditions prior to the commencement                          | Α   | 31.03.2017 | CONCEPT DESIGN | Project | ASISS CENTER PROJECT | Project No. | 0001        |
| of any work. Do not scale drawings - refer noted dimensions only. Any                           |     |            |                | Title   | CONSTRUCTION DETAIL  |             |             |
| discrepancies shall be refered to Architect/designer for clarification.                         |     |            |                |         |                      |             |             |
| Drawings shall not be used for construction purposes until issued by designer for construction. |     |            |                | Scale   | As indicated @       | Date        | 31.03.2017  |
| dosignor for constitution.                                                                      |     |            |                | 0       | A3 25m               | Dwg No      | <b>1110</b> |
|                                                                                                 |     |            |                | ĬΙ      | 1   1                | Dwg No      | $A \cap U$  |
|                                                                                                 |     |            |                |         |                      | Rev         | Α           |