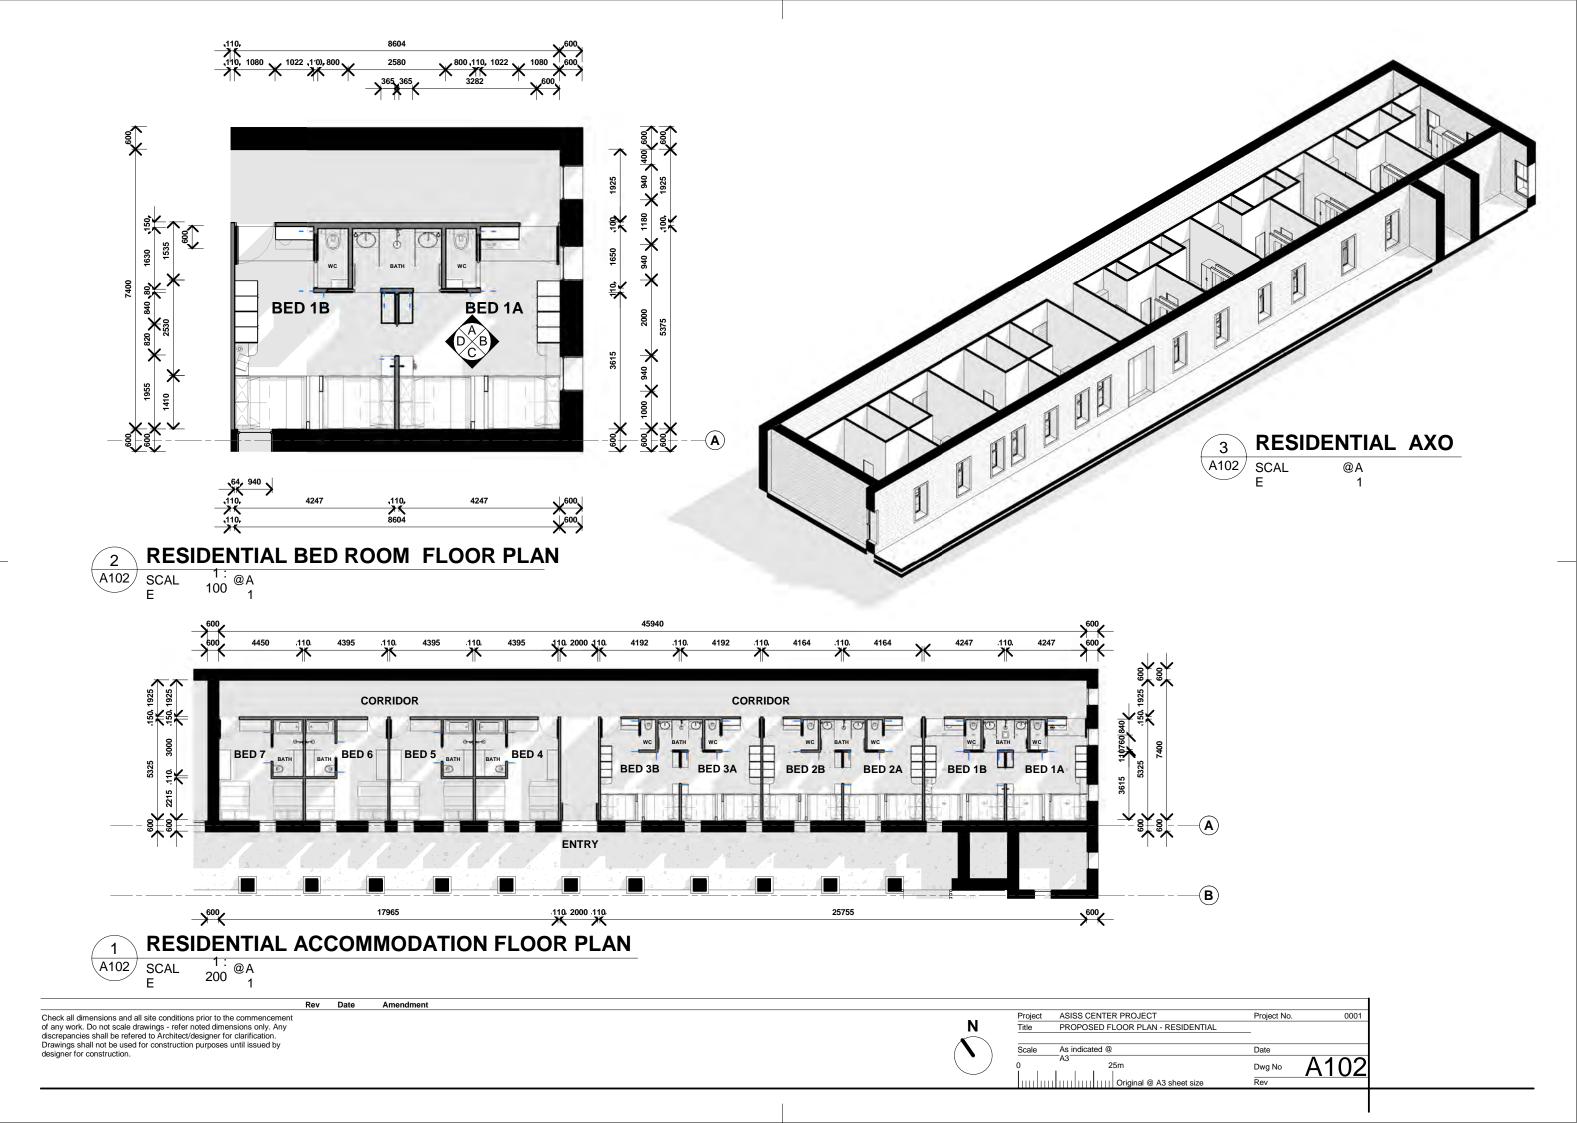

### **NIRMANI PERERA**

| SHEET NO.   | TITLE                                           | SCALE   |
|-------------|-------------------------------------------------|---------|
| A100        | TITLE PAGE                                      | -       |
| A101        | EXISTING/PROPOSED FLOOR PLAN(S)                 | 1:500   |
| A102        | PROPOSED FLOOR PLAN - RESIDENTIAL ACCOMMODATION | 1:100   |
| A103        | INTERNAL ELEVATION - RESIDENTIAL ACCOMMODATION  | 1:100   |
| A104        | PROPOSED FLOOR PLAN - COMMON LAUNDRY            | 1:100   |
| A105        | INTERNAL ELEVATION - COMMON LAUNDRY             | 1:100   |
| A106        | PROPOSED FLOOR PLAN - YOUTH CENTRE              | 1:100   |
| A107        | INTERNAL ELEVATION - YOUTH CENTRE               | 1:100   |
| A108        | PROPOSED FLOOR PLAN - FRONT ENTRANCE            | 1:100   |
| A109        | INTERNAL ELEVATION - FRONT ENTRANCE             | 1:100   |
| A110        | CONSTRUCTION DETAILS                            | 1:5/1:2 |
| A111        | LONG SECTION                                    | 1:200   |
| A112        | REFLECTED CEILING PLAN                          | 1:50    |
| A113        | AXONOMETRIC                                     | -       |
| A114 - A118 | RENDER PERSPECTIVES                             | -       |