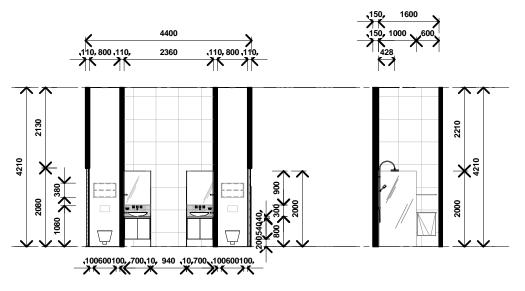

Amendment

Rev Date

| Project  | ASISS CENTER PROJECT                    | Project No. | 000              |
|----------|-----------------------------------------|-------------|------------------|
|          | *************************************** | FTOJECT NO. | 000              |
| Title    | INTERNAL ELEVATION - RESIDENTIAL        |             |                  |
| Scale    | 1:100 @ A3                              | Date        |                  |
| ^        | 25m                                     | Dwg No      | <b>Δ10</b>       |
| 0<br>I I | 1   1                                   | 9           | <i>,</i> , , , , |