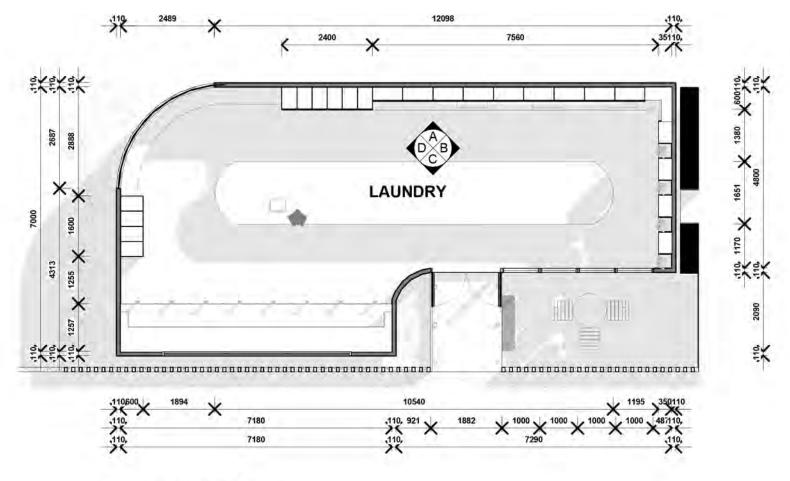

### **NIRMANI PERERA**

| SHEET NO.   | TITLE                                           | SCALE   |
|-------------|-------------------------------------------------|---------|
| A100        | TITLE PAGE                                      | -       |
| A101        | EXISTING/PROPOSED FLOOR PLAN(S)                 | 1:500   |
| A102        | PROPOSED FLOOR PLAN - RESIDENTIAL ACCOMMODATION | 1:100   |
| A103        | INTERNAL ELEVATION - RESIDENTIAL ACCOMMODATION  | 1:100   |
| A104        | PROPOSED FLOOR PLAN - COMMON LAUNDRY            | 1:100   |
| A105        | INTERNAL ELEVATION - COMMON LAUNDRY             | 1:100   |
| A106        | PROPOSED FLOOR PLAN - YOUTH CENTRE              | 1:100   |
| A107        | INTERNAL ELEVATION - YOUTH CENTRE               | 1:100   |
| A108        | PROPOSED FLOOR PLAN - FRONT ENTRANCE            | 1:100   |
| A109        | INTERNAL ELEVATION - FRONT ENTRANCE             | 1:100   |
| A110        | CONSTRUCTION DETAILS                            | 1:5/1:2 |
| A111        | LONG SECTION                                    | 1:200   |
| A112        | REFLECTED CEILING PLAN                          | 1:50    |
| A113        | AXONOMETRIC                                     | -       |
| A114 - A118 | RENDER PERSPECTIVES                             | -       |