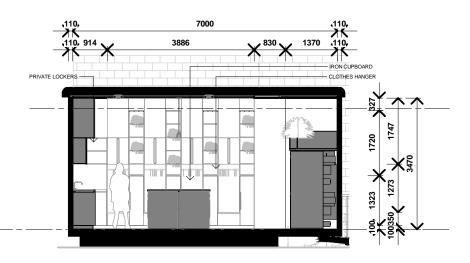

## A LAUNDRY ELEVATION A SCAL 1: @A E 100 1

# C LAUNDRY ELEVATION C SCAL 1: @A E 100 1

|                                                                                                                                               | Rev | Date | Amendment |         |                                   |             |      |
|-----------------------------------------------------------------------------------------------------------------------------------------------|-----|------|-----------|---------|-----------------------------------|-------------|------|
| Check all dimensions and all site conditions prior to the commencement                                                                        |     |      |           | Project | ASISS CENTER PROJECT              | Project No. | 0001 |
| of any work. Do not scale drawings - refer noted dimensions only. Any discrepancies shall be refered to Architect/designer for clarification. |     |      |           | Title   | INTERNAL ELEVATION - COMMON SPACE |             |      |
| Drawings shall not be used for construction purposes until issued by designer for construction.                                               |     |      |           | Scale   | 1:100 @ A3                        | Date        | _    |
| v                                                                                                                                             |     |      |           | °<br>   | 25m                               | Dwg No      | A105 |