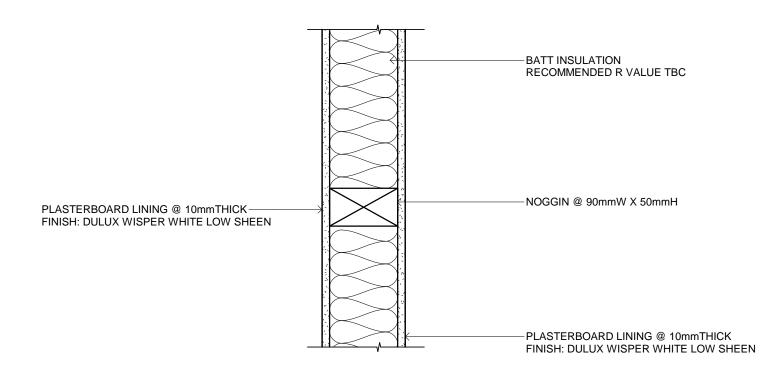

## 3 TYPICAL TILE / CARPET FLOOR JUNCTION DETAIL A110 SCAL 1:2 @A E 1

|                                                                                                 | Rev | Date       | Amendment      |         |                      |             |             |
|-------------------------------------------------------------------------------------------------|-----|------------|----------------|---------|----------------------|-------------|-------------|
| Check all dimensions and all site conditions prior to the commencement                          | Α   | 31.03.2017 | CONCEPT DESIGN | Project | ASISS CENTER PROJECT | Project No. | 0001        |
| of any work. Do not scale drawings - refer noted dimensions only. Any                           |     |            |                | Title   | CONSTRUCTION DETAIL  |             |             |
| discrepancies shall be refered to Architect/designer for clarification.                         |     |            |                |         |                      |             |             |
| Drawings shall not be used for construction purposes until issued by designer for construction. |     |            |                | Scale   | As indicated @       | Date        | 31.03.2017  |
| dosignor for constitution.                                                                      |     |            |                | 0       | A3 25m               | Dwg No      | <b>1110</b> |
|                                                                                                 |     |            |                | ĬΙ      | 1   1                | Dwg No      | $A \cap U$  |
|                                                                                                 |     |            |                |         |                      | Rev         | Α           |