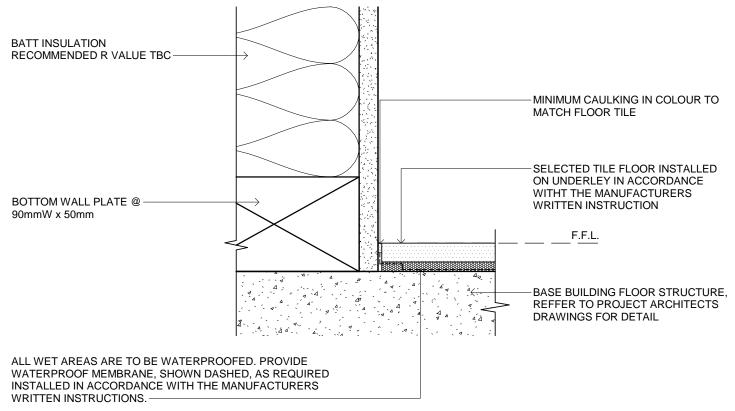

## TYPICAL TIMBER STUD DETAIL - ELEVATION SCAL 1:5 @A E 1

STUD WALL / TILE FLOOR JUNCTION DETAIL

SCAL 1:2 @A
E 1

## 3 TYPICAL TILE / CARPET FLOOR JUNCTION DETAIL A110 SCAL 1:2 @A E 1

|                                                                                                 | Rev | Date       | Amendment      |         |                      |             |             |
|-------------------------------------------------------------------------------------------------|-----|------------|----------------|---------|----------------------|-------------|-------------|
| Check all dimensions and all site conditions prior to the commencement                          | Α   | 31.03.2017 | CONCEPT DESIGN | Project | ASISS CENTER PROJECT | Project No. | 0001        |
| of any work. Do not scale drawings - refer noted dimensions only. Any                           |     |            |                | Title   | CONSTRUCTION DETAIL  |             |             |
| discrepancies shall be refered to Architect/designer for clarification.                         |     |            |                |         |                      |             |             |
| Drawings shall not be used for construction purposes until issued by designer for construction. |     |            |                | Scale   | As indicated @       | Date        | 31.03.2017  |
| dosignor for constitution.                                                                      |     |            |                | 0       | A3 25m               | Dwg No      | <b>1110</b> |
|                                                                                                 |     |            |                | ĬΙ      | 1   1                | Dwg No      | $A \cap U$  |
|                                                                                                 |     |            |                |         |                      | Rev         | Α           |