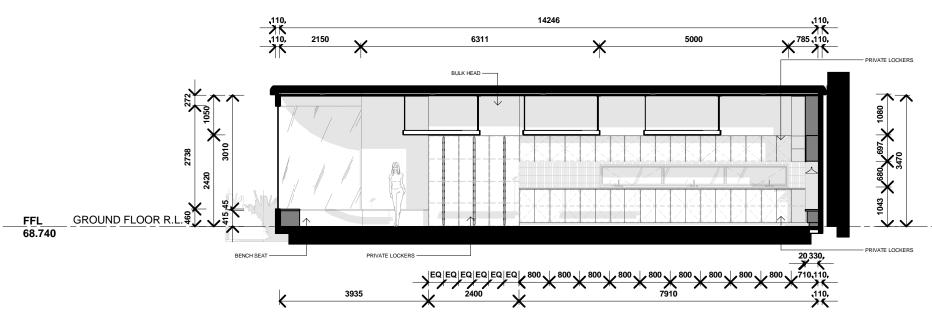

## A LAUNDRY ELEVATION A SCAL 1: @A E 100 1

# C LAUNDRY ELEVATION C SCAL 1: @A E 100 1

|                                                                                                                                               | Rev | Date | Amendment |         |                                   |             |      |
|-----------------------------------------------------------------------------------------------------------------------------------------------|-----|------|-----------|---------|-----------------------------------|-------------|------|
| Check all dimensions and all site conditions prior to the commencement                                                                        |     |      |           | Project | ASISS CENTER PROJECT              | Project No. | 0001 |
| of any work. Do not scale drawings - refer noted dimensions only. Any discrepancies shall be refered to Architect/designer for clarification. |     |      |           | Title   | INTERNAL ELEVATION - COMMON SPACE |             |      |
| Drawings shall not be used for construction purposes until issued by designer for construction.                                               |     |      |           | Scale   | 1:100 @ A3                        | Date        | _    |
| v                                                                                                                                             |     |      |           | °<br>   | 25m                               | Dwg No      | A105 |