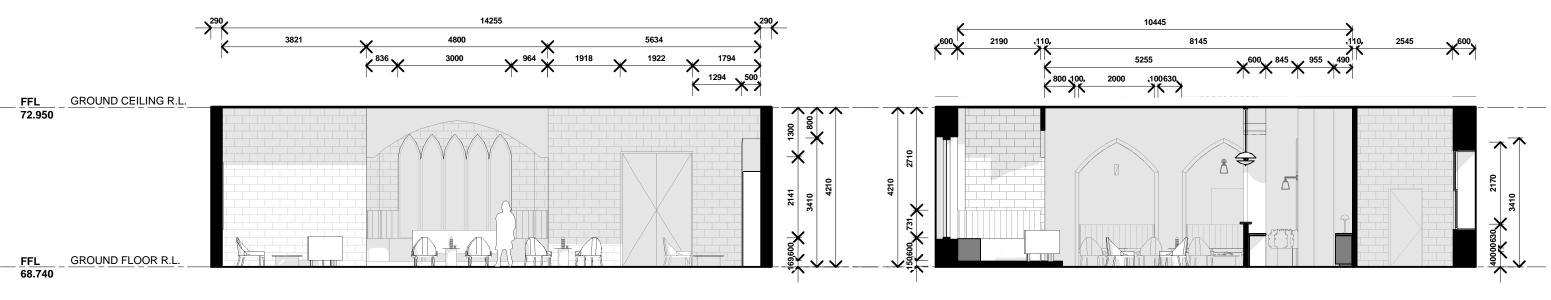

|                                                                                                                                                                                                                    | Rev | Date | Amendment |            |                                    |             |       |
|--------------------------------------------------------------------------------------------------------------------------------------------------------------------------------------------------------------------|-----|------|-----------|------------|------------------------------------|-------------|-------|
| Check all dimensions and all site conditions prior to the commencement                                                                                                                                             |     |      |           | Project    | ASISS CENTER PROJECT               | Project No. | 0001  |
| of any work. Do not scale drawings - refer noted dimensions only. Any discrepancies shall be refered to Architect/designer for clarification. Drawings shall not be used for construction purposes until issued by |     |      |           | Title      | INTERNAL ELEVATION - WAITING SPACE |             |       |
| designer for construction.                                                                                                                                                                                         |     |      |           | Scale<br>0 | 1:100 @ A3<br>25m                  | Date Dwg No | A109  |
|                                                                                                                                                                                                                    |     |      |           |            | Original @ A3 sheet size           | Rev         | 71100 |