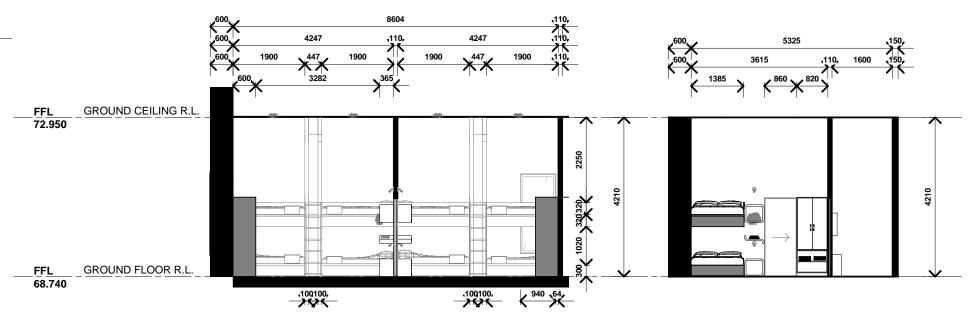

Amendment

Rev Date

| Project  | ASISS CENTER PROJECT                    | Project No. | 000              |
|----------|-----------------------------------------|-------------|------------------|
|          | *************************************** | FTOJECT NO. | 000              |
| Title    | INTERNAL ELEVATION - RESIDENTIAL        |             |                  |
| Scale    | 1:100 @ A3                              | Date        |                  |
| ^        | 25m                                     | Dwg No      | <b>Δ10</b>       |
| 0<br>I I | 1   1                                   | 9           | <i>,</i> , , , , |