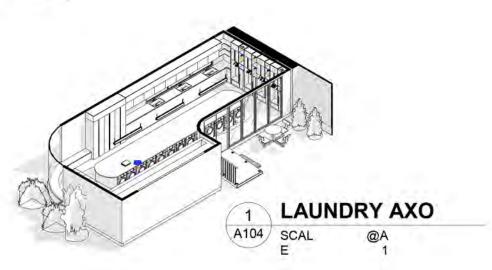

### **NIRMANI PERERA**

| SHEET NO.   | TITLE                                           | SCALE   |
|-------------|-------------------------------------------------|---------|
| A100        | TITLE PAGE                                      | -       |
| A101        | EXISTING/PROPOSED FLOOR PLAN(S)                 | 1:500   |
| A102        | PROPOSED FLOOR PLAN - RESIDENTIAL ACCOMMODATION | 1:100   |
| A103        | INTERNAL ELEVATION - RESIDENTIAL ACCOMMODATION  | 1:100   |
| A104        | PROPOSED FLOOR PLAN - COMMON LAUNDRY            | 1:100   |
| A105        | INTERNAL ELEVATION - COMMON LAUNDRY             | 1:100   |
| A106        | PROPOSED FLOOR PLAN - YOUTH CENTRE              | 1:100   |
| A107        | INTERNAL ELEVATION - YOUTH CENTRE               | 1:100   |
| A108        | PROPOSED FLOOR PLAN - FRONT ENTRANCE            | 1:100   |
| A109        | INTERNAL ELEVATION - FRONT ENTRANCE             | 1:100   |
| A110        | CONSTRUCTION DETAILS                            | 1:5/1:2 |
| A111        | LONG SECTION                                    | 1:200   |
| A112        | REFLECTED CEILING PLAN                          | 1:50    |
| A113        | AXONOMETRIC                                     | -       |
| A114 - A118 | RENDER PERSPECTIVES                             | -       |