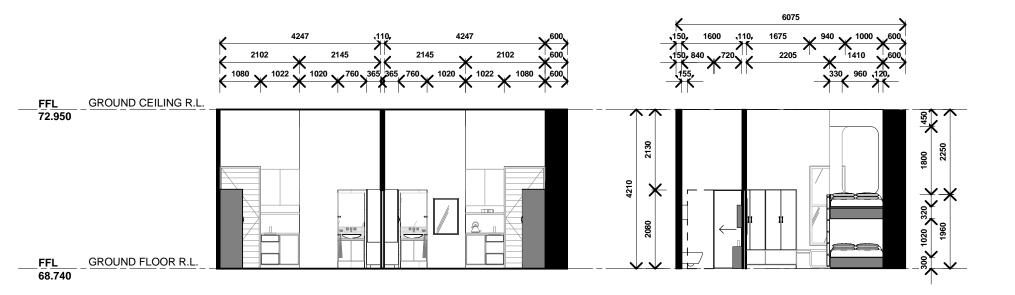

Amendment

Rev Date

| Project  | ASISS CENTER PROJECT                    | Project No. | 000              |
|----------|-----------------------------------------|-------------|------------------|
|          | *************************************** | FTOJECT NO. | 000              |
| Title    | INTERNAL ELEVATION - RESIDENTIAL        |             |                  |
| Scale    | 1:100 @ A3                              | Date        |                  |
| ^        | 25m                                     | Dwg No      | <b>Δ10</b>       |
| 0<br>I I | 1   1                                   | 9           | <i>,</i> , , , , |