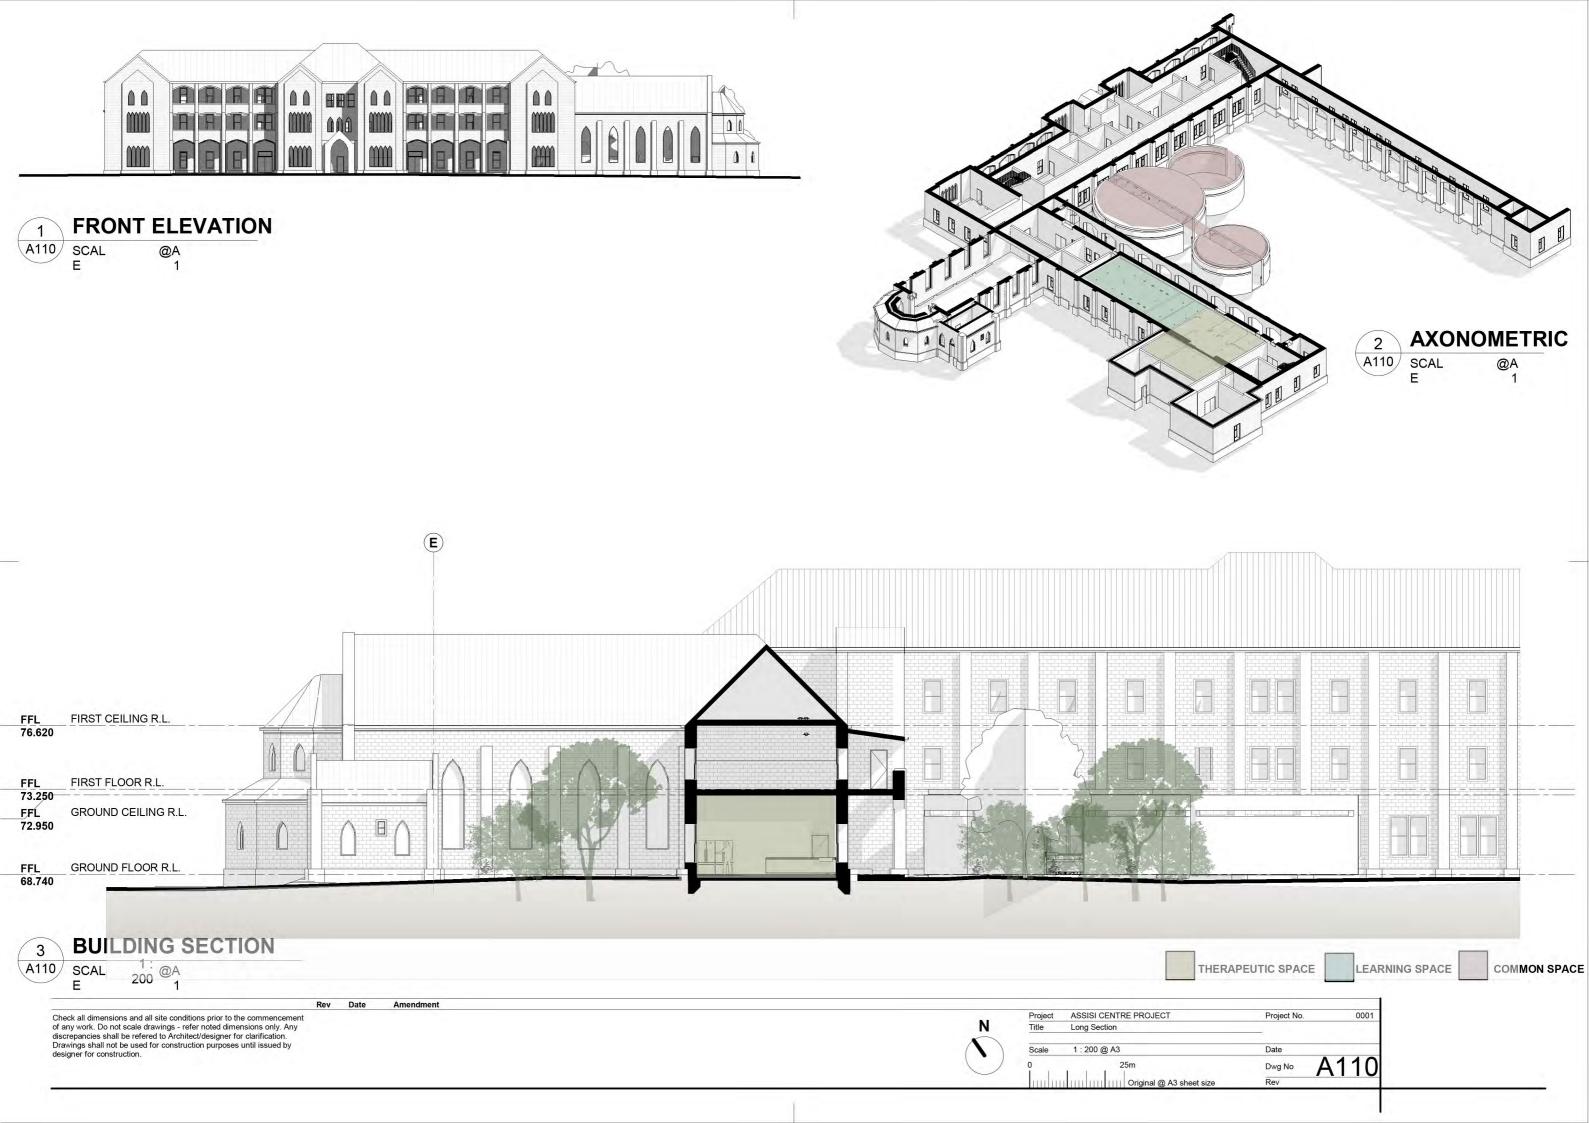

# ASSISI CENTRE 230 ROSANNA ROAD, ROSANNA

| JAMIE NAYNA<br>DRAWING NO.<br>A100 | <b>TITLE</b><br>TITLE PAGE   | SCALE    |
|------------------------------------|------------------------------|----------|
| A101                               | EXISTING/PROPOSED FLOOR PLAN | 1:500    |
| A102                               | KITCHEN FLOOR PLAN           | 1:50     |
| A103                               | INTERNAL ELEVATION           | 1:100    |
| A104                               | MUSIC ROOM FLOOR PLAN        | 1:50     |
| A105                               | INTERNAL ELEVATION           | 1:50     |
| A106                               | BBQ FLOOR PLAN               | 1:50     |
| A107                               | INTERNAL FLOOR PLAN          | 1:100    |
| A108                               | INTERNAL FLOOR PLAN          | 1:50     |
| A109                               | CONSTRUCTION DETAIL          | 1:5/1:2  |
| A110                               | LONG SECTION                 | 1:200    |
| A111-13                            | REFLECTED CEILING PLAN       | 1:100    |
| A114                               | LIGHT ELEVATION              | 1:2/1:10 |
| A115                               | AXONOMETRIC                  | 1:300    |
| A116-19                            | INTERNAL PERSPECTIVES        |          |
| <br>A120-22                        | FINAL RENDERED PRESPECTIVES  |          |
| Rev Date Amendment                 |                              |          |