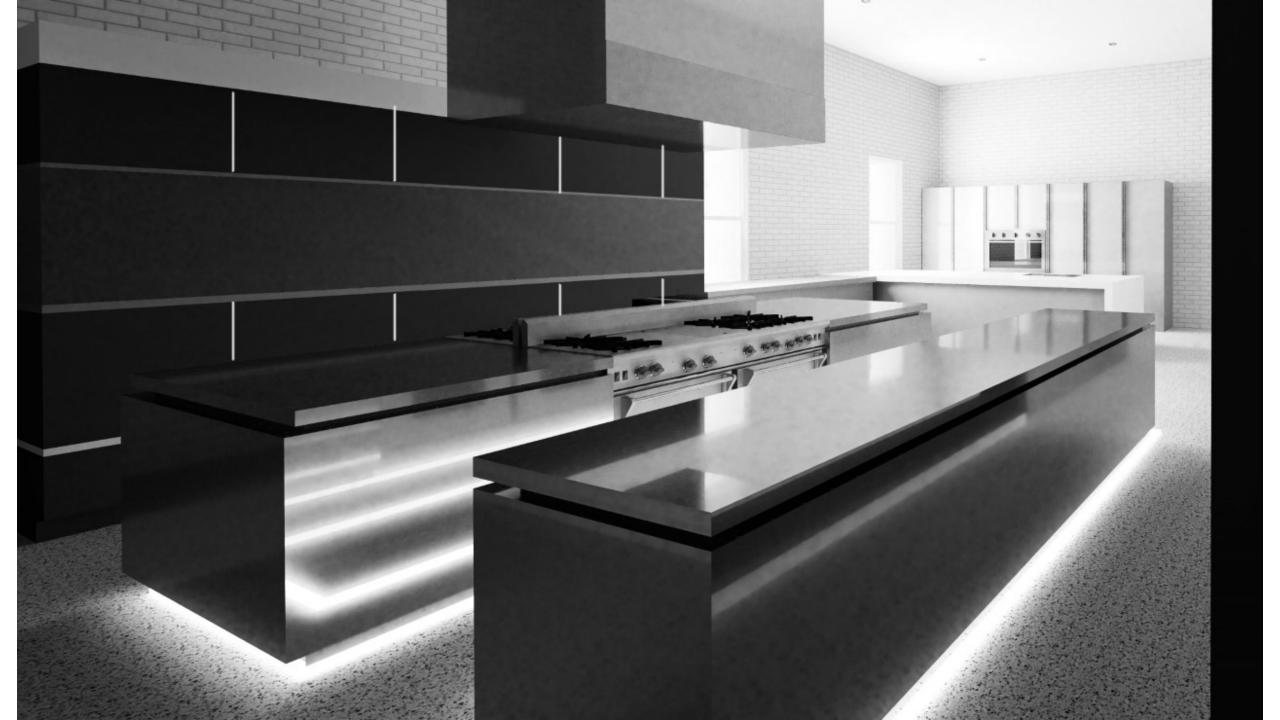

|   | Project ASSISI CENTRE PROJECT |                               | Project No. | 0001 |
|---|-------------------------------|-------------------------------|-------------|------|
| N | Title                         | EXISTING/PROPOSED FLOOR PLANS |             |      |
|   |                               |                               |             |      |
|   | Scale                         | 1 : 500 @ A3                  | Date        |      |
|   | 0                             | 25m                           | Dwg No      | A101 |
|   |                               | Original @ A3 sheet size      | Rev         |      |
|   |                               |                               |             |      |