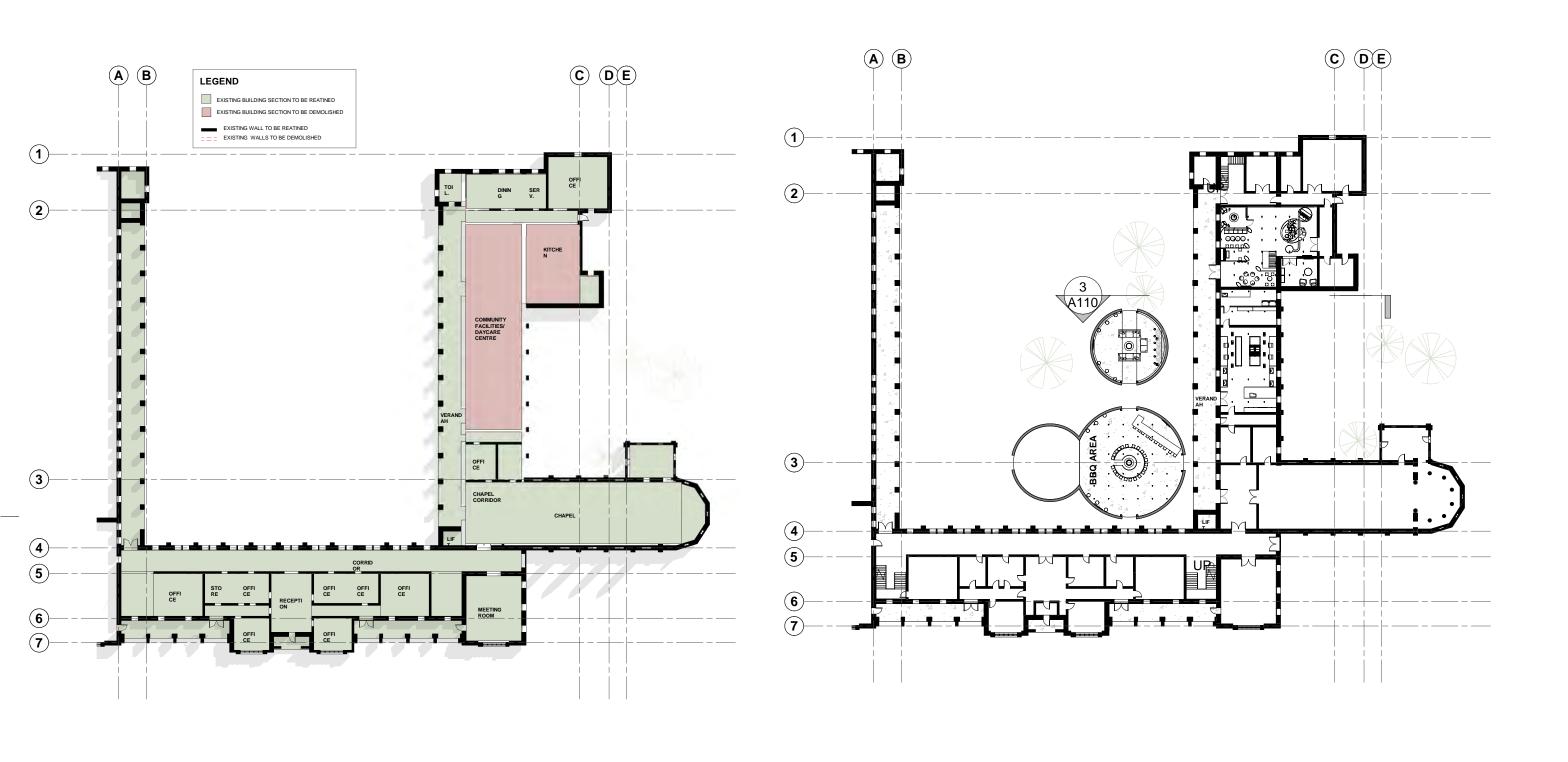

|   | Project ASSISI CENTRE PROJECT |                               | Project No. | 0001 |
|---|-------------------------------|-------------------------------|-------------|------|
| N | Title                         | EXISTING/PROPOSED FLOOR PLANS |             |      |
|   |                               |                               |             |      |
|   | Scale                         | 1 : 500 @ A3                  | Date        |      |
|   | 0                             | 25m                           | Dwg No      | A101 |
|   |                               | Original @ A3 sheet size      | Rev         |      |
|   |                               |                               |             |      |