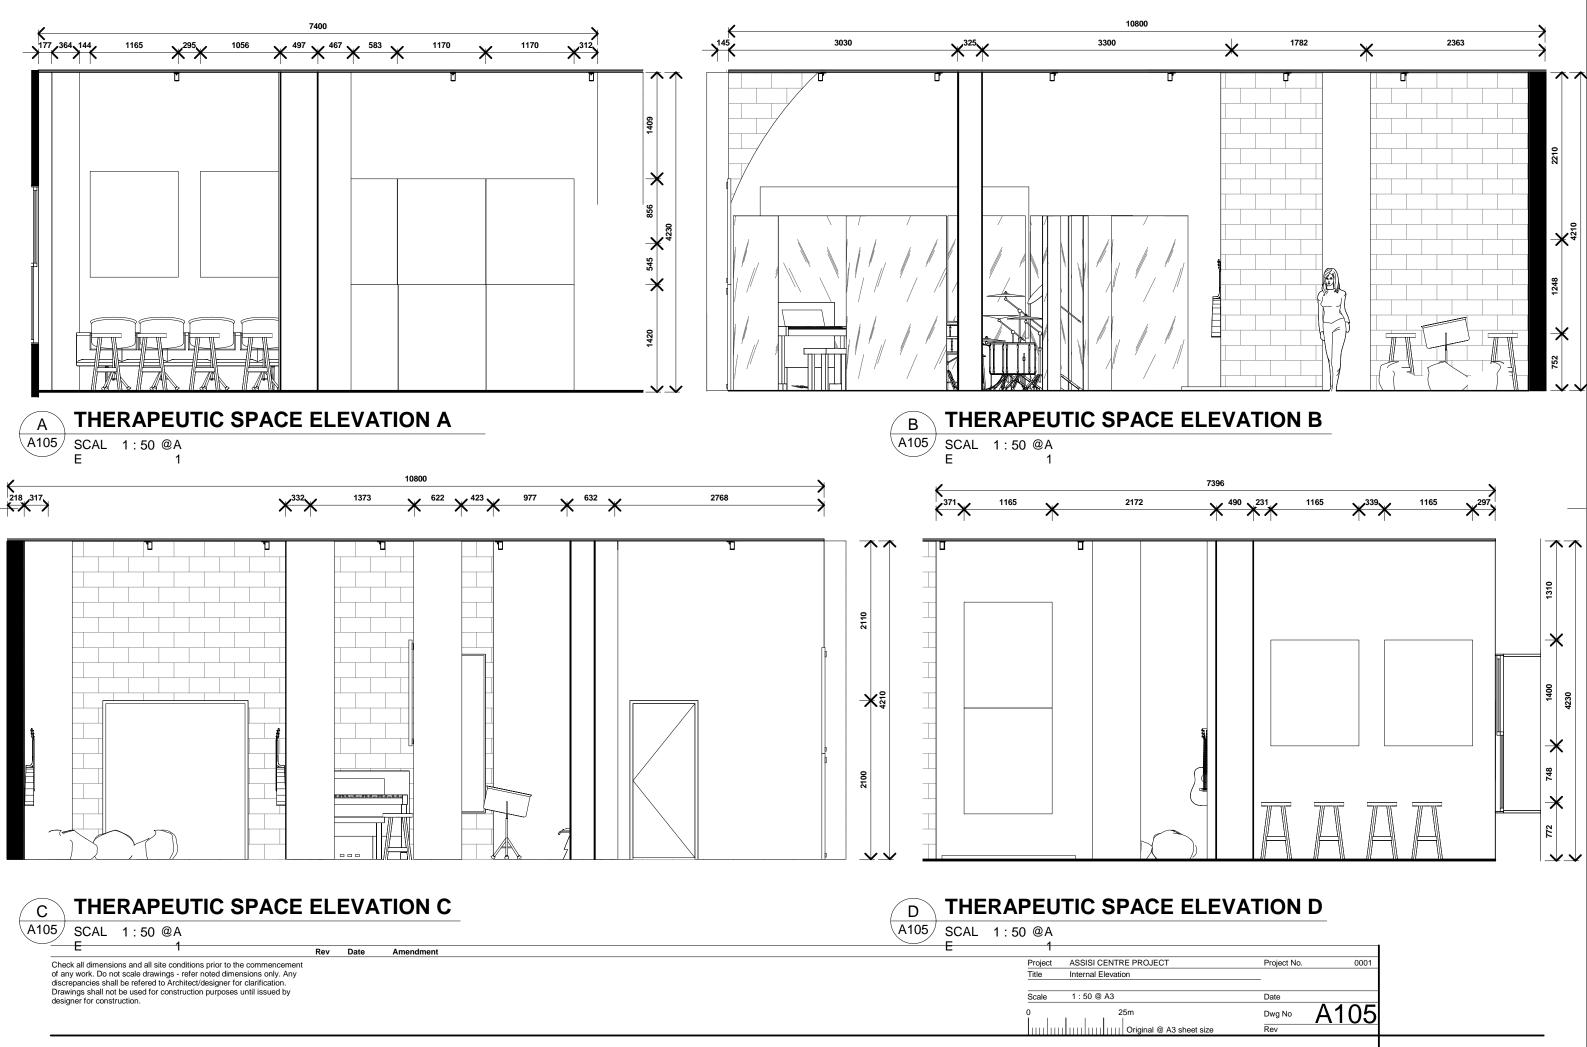

# ASSISI CENTRE 230 ROSANNA ROAD, ROSANNA

| JAMIE NAYNA<br>DRAWING NO.<br>A100 | <b>TITLE</b><br>TITLE PAGE   | SCALE    |
|------------------------------------|------------------------------|----------|
| A101                               | EXISTING/PROPOSED FLOOR PLAN | 1:500    |
| A102                               | KITCHEN FLOOR PLAN           | 1:50     |
| A103                               | INTERNAL ELEVATION           | 1:100    |
| A104                               | MUSIC ROOM FLOOR PLAN        | 1:50     |
| A105                               | INTERNAL ELEVATION           | 1:50     |
| A106                               | BBQ FLOOR PLAN               | 1:50     |
| A107                               | INTERNAL FLOOR PLAN          | 1:100    |
| A108                               | INTERNAL FLOOR PLAN          | 1:50     |
| A109                               | CONSTRUCTION DETAIL          | 1:5/1:2  |
| A110                               | LONG SECTION                 | 1:200    |
| A111-13                            | REFLECTED CEILING PLAN       | 1:100    |
| A114                               | LIGHT ELEVATION              | 1:2/1:10 |
| A115                               | AXONOMETRIC                  | 1:300    |
| A116-19                            | INTERNAL PERSPECTIVES        |          |
| <br>A120-22                        | FINAL RENDERED PRESPECTIVES  |          |
| Rev Date Amendment                 |                              |          |