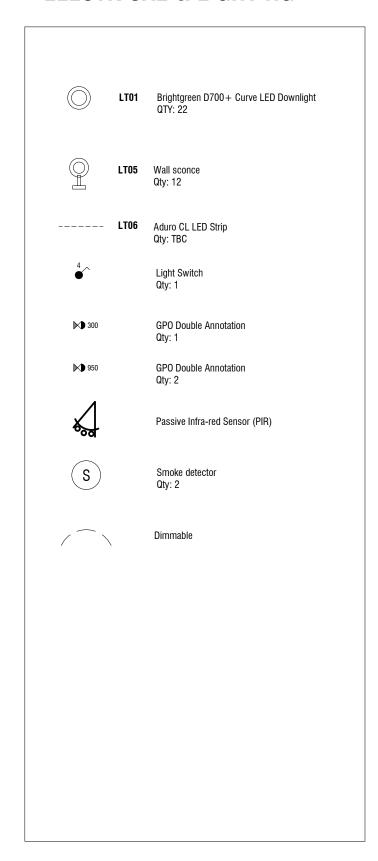

# LT-06 LT-06

# MAITING SPACE RCP SCALE 1:100@A1

Rev Date

Amendment

## **ELECTRICAL & LIGHTING**

| Project | ASSISI CENTRE PROJECT | Project No. | 0001 |
|---------|-----------------------|-------------|------|
| Title   | WAITING SPACE - RCP   |             |      |
| Scale   | 1:100@A3              | Date        |      |
| 0       | 25mm                  | Dwg No      | A114 |
|         |                       | Rev         |      |