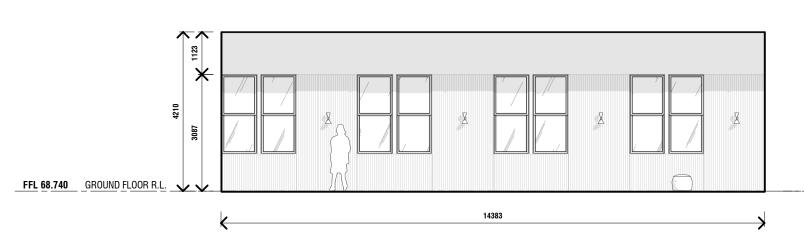

| , , , , , , , , , , , , , , , , , , , | 25mm                                     | Dwg No<br>Rev | A102 |
|---------------------------------------|------------------------------------------|---------------|------|
| Scale                                 | 1:50 @ A3                                | Date          |      |
| Title                                 | PROPOSED FLOOR PLAN RESIDENTIAL WITH AXO |               |      |
| Project                               | ASSISI CENTRE PROJECT                    | Project No.   | 0001 |