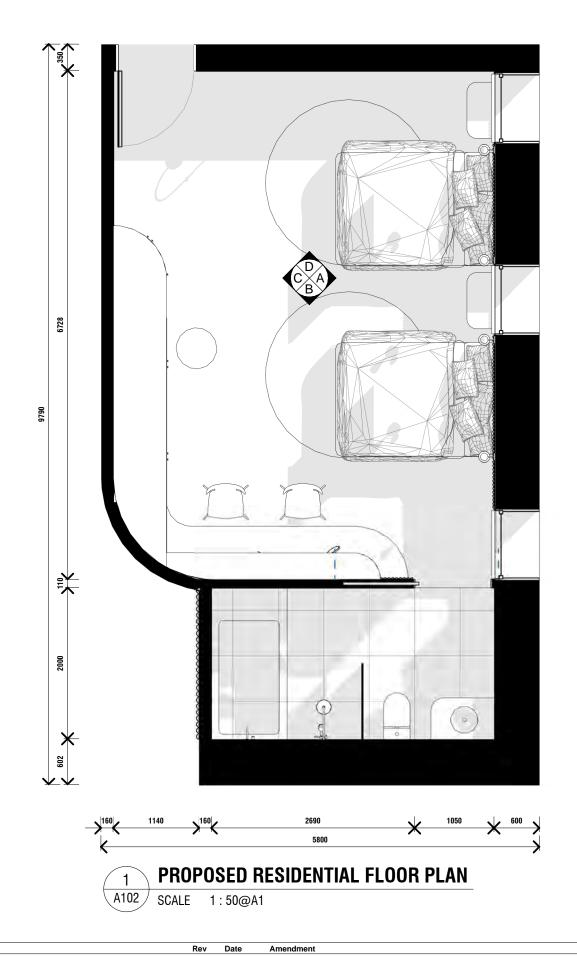

| , , , , , , , , , , , , , , , , , , , | 25mm                                     | Dwg No<br>Rev | A102 |
|---------------------------------------|------------------------------------------|---------------|------|
| Scale                                 | 1:50 @ A3                                | Date          |      |
| Title                                 | PROPOSED FLOOR PLAN RESIDENTIAL WITH AXO |               |      |
| Project                               | ASSISI CENTRE PROJECT                    | Project No.   | 0001 |