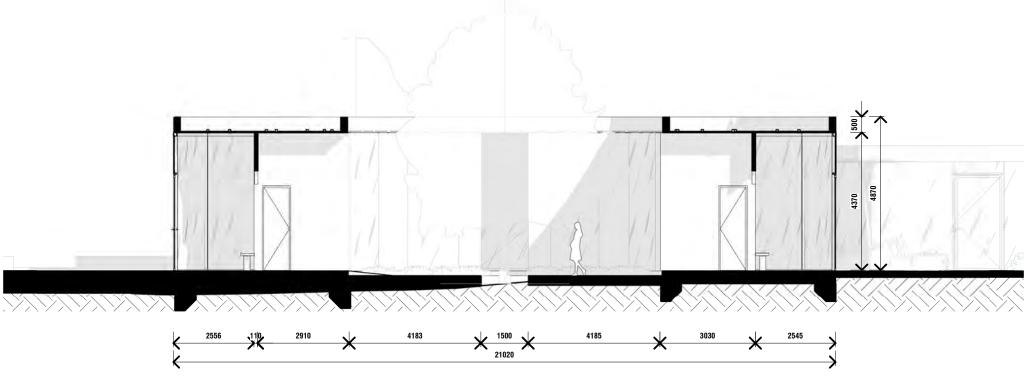

## **THERAPEUTIC SPACE - ELEVATION A**

A110 SCALE 1:120@A1

## THERAPEUTIC SPACE - ELEVATION B

A110 SCALE 1:120@A1

| 0       | 25mm                                    | Dwg No      | A110 |
|---------|-----------------------------------------|-------------|------|
| Scale   | 1 : 120 @ A3                            | Date        |      |
| Title   | INTERNAL ELEVATIONS - THERAPEUTIC SPACE |             |      |
| Project | ASSISI CENTRE PROJECT                   | Project No. | 0001 |