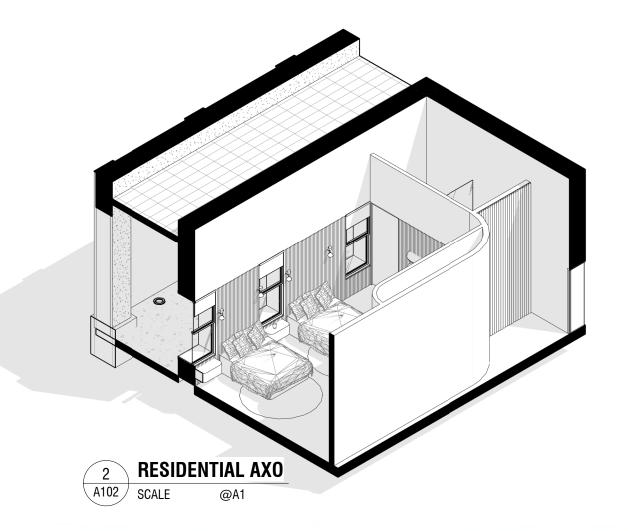

| , , , , , , , , , , , , , , , , , , , | 25mm                                     | Dwg No<br>Rev | A102 |
|---------------------------------------|------------------------------------------|---------------|------|
| Scale                                 | 1:50 @ A3                                | Date          |      |
| Title                                 | PROPOSED FLOOR PLAN RESIDENTIAL WITH AXO |               |      |
| Project                               | ASSISI CENTRE PROJECT                    | Project No.   | 0001 |