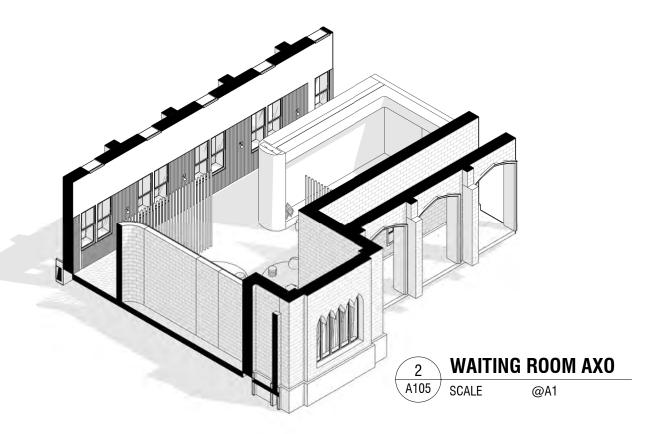

Rev Date

Amendment

N

| Project  | ASSISI CENTRE PROJECT               | Project No. | 0001 |
|----------|-------------------------------------|-------------|------|
| Title    | PROPOSED FLOOR PLAN (WAITING SPACE) |             |      |
|          |                                     |             |      |
| Scale    | 1:100@A3                            | Date        |      |
| )        | 25mm                                | Dwg No      | A105 |
| limiliii |                                     | Rev         |      |