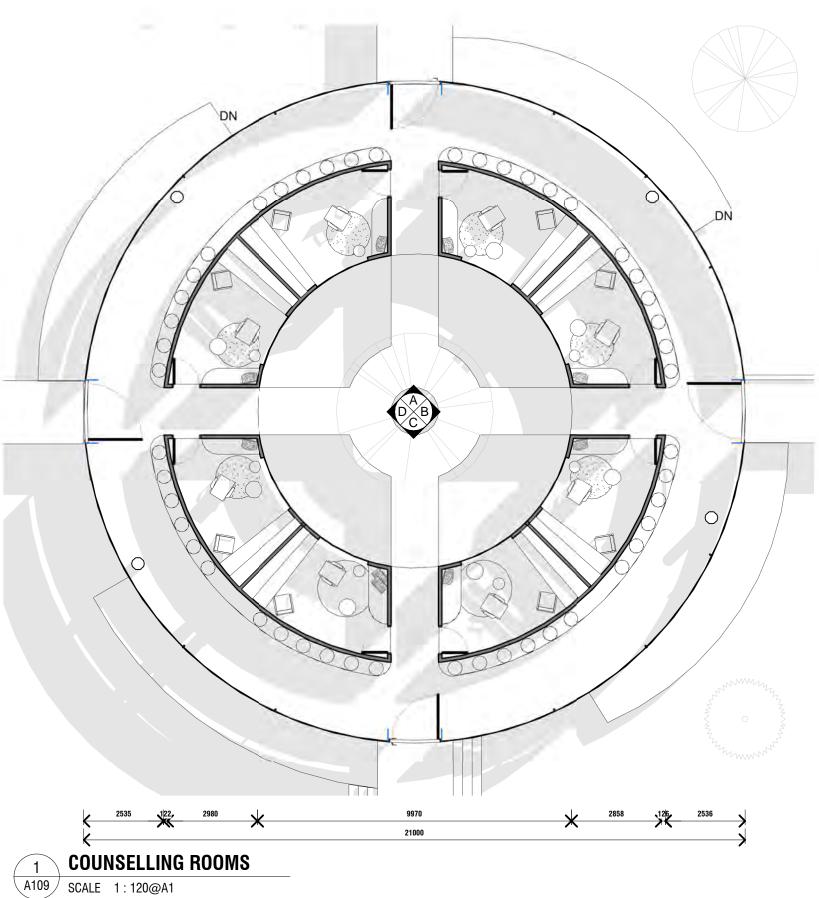

Rev Date

Amendment

| Project  | ASSISI CENTRE PROJECT                   | Project No. | 0001 |
|----------|-----------------------------------------|-------------|------|
| Title    | PROPOSED FLOOR PLAN (THERAPEUTIC SPACE) |             |      |
| Scale    | 1:120 @ A3                              | Date        |      |
| 0<br>I I | 25mm                                    | Dwg No      | A109 |
| luului   |                                         | Rev         |      |