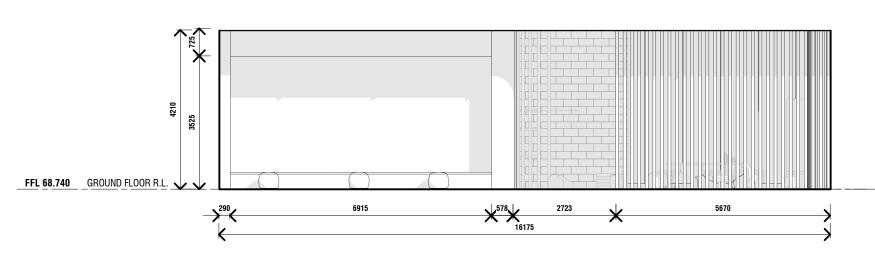

# 1 RESIDENTIAL LONG SECTION A104 SCALE 1:100@A1

|                                                                                                                                               | Rev | Date | Amendment |         |                            |             |               |
|-----------------------------------------------------------------------------------------------------------------------------------------------|-----|------|-----------|---------|----------------------------|-------------|---------------|
| Check all dimensions and all site conditions prior to the commencement                                                                        |     |      |           | Project | ASSISI CENTRE PROJECT      | Project No. | 0001          |
| of any work. Do not scale drawings - refer noted dimensions only. Any discrepancies shall be refered to Architect/designer for clarification. |     |      |           | Title   | LONG SECTION - RESIDENTIAL |             |               |
| Drawings shall not be used for construction purposes until issued by designer for construction.                                               |     |      |           | Scale   | 1:100 @ A3                 | Date        |               |
|                                                                                                                                               |     |      |           | 0       | 25mm                       | Dwg No      | -A1 <b>04</b> |
| S                                                                                                                                             |     |      |           | Тинги   |                            | Rev         |               |