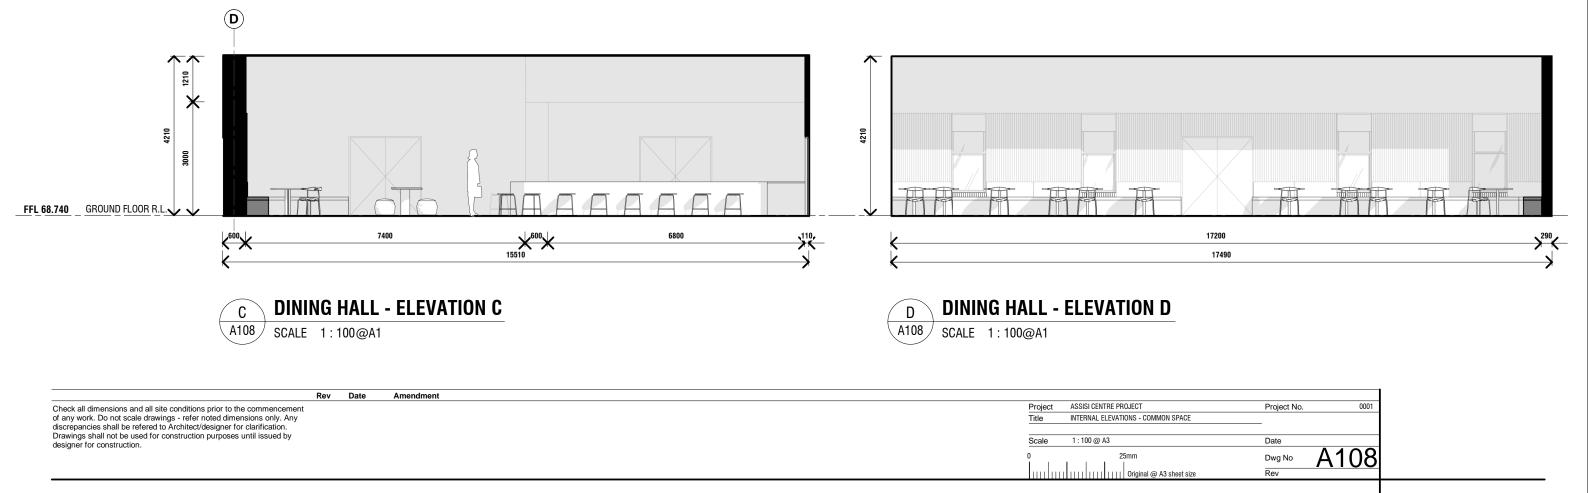

| Project  | ASSISI CENTRE PROJECT              | Project No. | 0001 |
|----------|------------------------------------|-------------|------|
| Title    | PROPOSED FLOOR PLAN (COMMON SPACE) |             |      |
| Scale    | 1 : 160 @ A3                       | Date        |      |
| 0<br>I I | 25mm                               | Dwg No      | A107 |
| luuluu   | Original @ A3 sheet size           | Rev         |      |