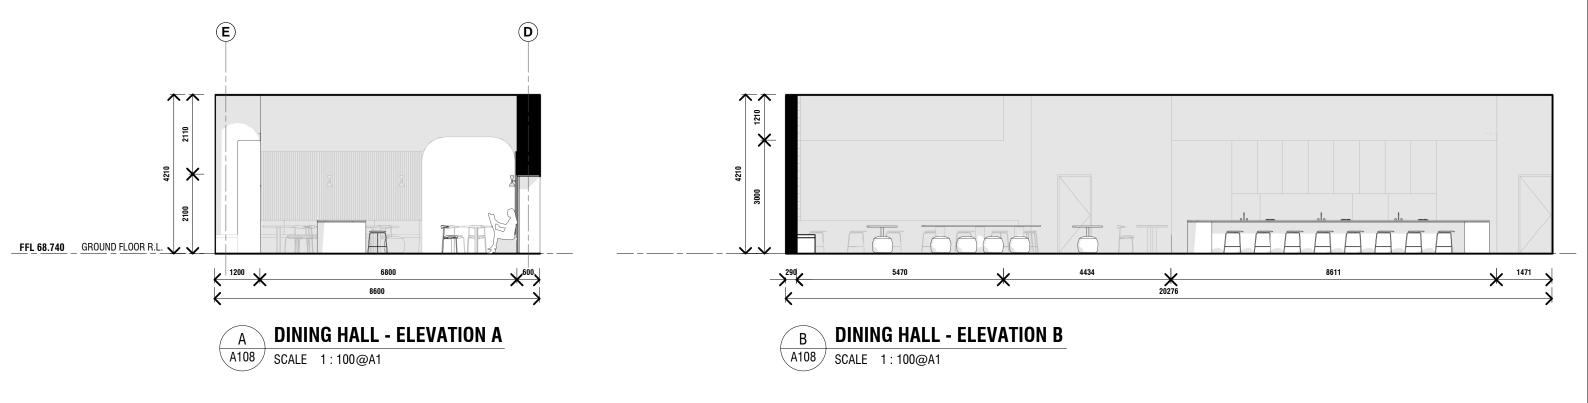

| Project  | ASSISI CENTRE PROJECT              | Project No. | 0001 |
|----------|------------------------------------|-------------|------|
| Title    | PROPOSED FLOOR PLAN (COMMON SPACE) |             |      |
| Scale    | 1 : 160 @ A3                       | Date        |      |
| 0<br>I I | 25mm                               | Dwg No      | A107 |
| luuluu   | Original @ A3 sheet size           | Rev         |      |