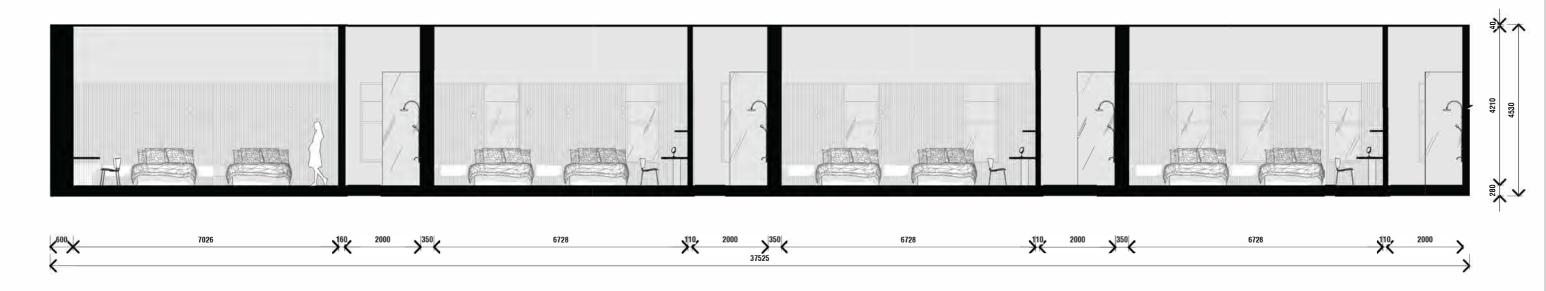

# 1 RESIDENTIAL LONG SECTION A104 SCALE 1:100@A1

|                                                                                                                                               | Rev | Date | Amendment |         |                            |             |               |
|-----------------------------------------------------------------------------------------------------------------------------------------------|-----|------|-----------|---------|----------------------------|-------------|---------------|
| Check all dimensions and all site conditions prior to the commencement                                                                        |     |      |           | Project | ASSISI CENTRE PROJECT      | Project No. | 0001          |
| of any work. Do not scale drawings - refer noted dimensions only. Any discrepancies shall be refered to Architect/designer for clarification. |     |      |           | Title   | LONG SECTION - RESIDENTIAL |             |               |
| Drawings shall not be used for construction purposes until issued by designer for construction.                                               |     |      |           | Scale   | 1:100 @ A3                 | Date        |               |
|                                                                                                                                               |     |      |           | 0       | 25mm                       | Dwg No      | -A1 <b>04</b> |
| S                                                                                                                                             |     |      |           | Тинги   |                            | Rev         |               |