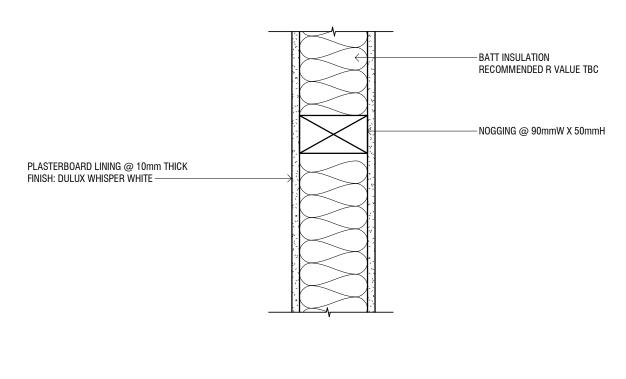

| 1 : 120 @ A3                            | Date        |      |
| Title   | INTERNAL ELEVATIONS - THERAPEUTIC SPACE |             |      |
| Project | ASSISI CENTRE PROJECT                   | Project No. | 0001 |



## **C** THERAPEUTIC SPACE - ELEVATION C

A111 SCALE 1:120@A1



## **D** THERAPEUTIC SPACE - ELEVATION D

A111 SCALE 1:120@A1





Rev Date Amendment
Check all dimensions and all site conditions prior to the commencement
of any work. Do not scale drawings - refer noted dimensions only. Any
discrepancies shall be refered to Architect/designer for clarification.
Drawings shall not be used for construction purposes until issued by
designer for construction.

Rev Date Amendment
Project ASSISI CENTRE PROJECT
Project No. 0001
Title LONG SECTION

Scale 1:200 A3 Date

Dwg No A112









### STUD WALL / TILE FLOOR JUNCTION DETAIL

A113 | SCALE | 1 : 2@A1



## **TYPICAL TILE / CARPET FLOOR JUNCTION DETAIL**

A113 SCALE 1:2@A1

|                                                                                                 | Rev | Date       | Amendment      |           |                          |             |            |
|-------------------------------------------------------------------------------------------------|-----|------------|----------------|-----------|--------------------------|-------------|------------|
| Check all dimensions and all site conditions prior to the commencement                          | Α   | 31.03.2017 | CONCEPT DESIGN | Project   | ASSISI CENTRE PROJECT    | Project No. | 0001       |
| of any work. Do not scale drawings - refer