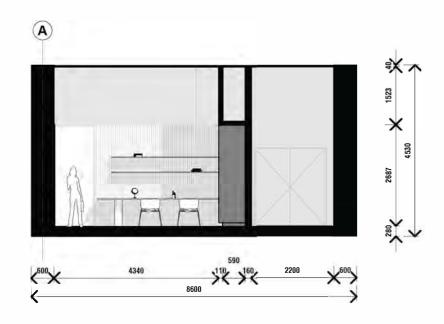

# 1 RESIDENTIAL LONG SECTION A104 SCALE 1:100@A1

|                                                                                                                                               | Rev | Date | Amendment |         |                            |             |               |
|-----------------------------------------------------------------------------------------------------------------------------------------------|-----|------|-----------|---------|----------------------------|-------------|---------------|
| Check all dimensions and all site conditions prior to the commencement                                                                        |     |      |           | Project | ASSISI CENTRE PROJECT      | Project No. | 0001          |
| of any work. Do not scale drawings - refer noted dimensions only. Any discrepancies shall be refered to Architect/designer for clarification. |     |      |           | Title   | LONG SECTION - RESIDENTIAL |             |               |
| Drawings shall not be used for construction purposes until issued by designer for construction.                                               |     |      |           | Scale   | 1:100 @ A3                 | Date        |               |
|                                                                                                                                               |     |      |           | 0       | 25mm                       | Dwg No      | -A1 <b>04</b> |
| S                                                                                                                                             |     |      |           | Тинги   |                            | Rev         |               |