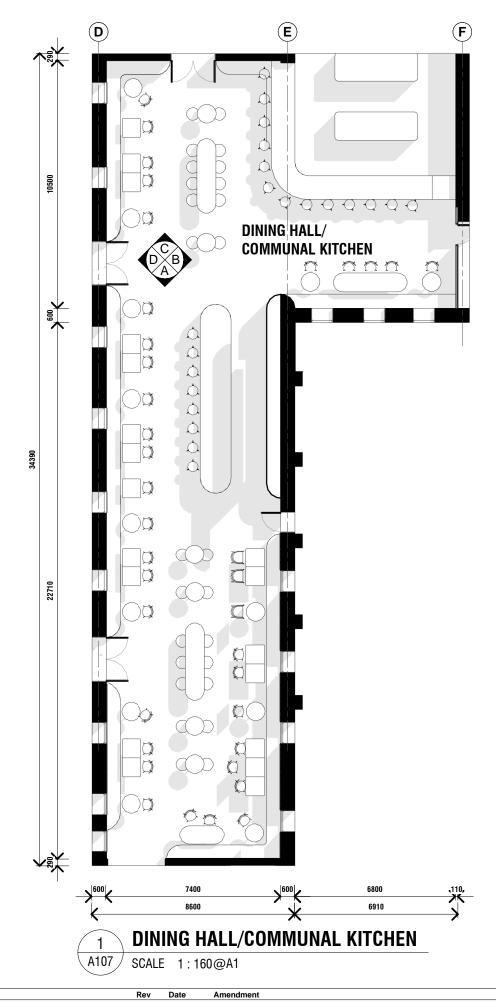

| Project  | ASSISI CENTRE PROJECT              | Project No. | 0001 |
|----------|------------------------------------|-------------|------|
| Title    | PROPOSED FLOOR PLAN (COMMON SPACE) |             |      |
| Scale    | 1 : 160 @ A3                       | Date        |      |
| 0<br>I I | 25mm                               | Dwg No      | A107 |
| luuluu   | Original @ A3 sheet size           | Rev         |      |