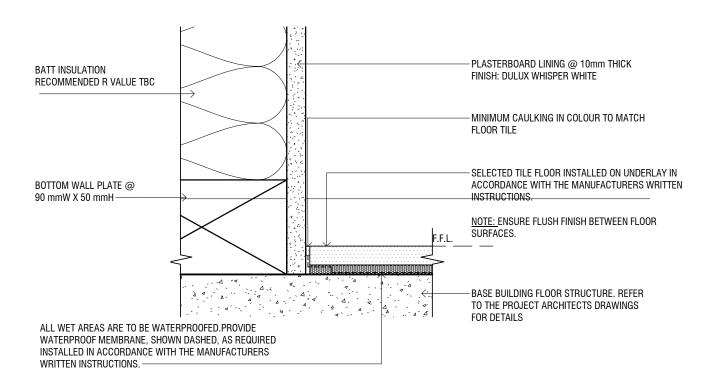

## **TYPICAL TILE / CARPET FLOOR JUNCTION DETAIL**

A113 SCALE 1:2@A1

|                                                                                                 | Rev | Date       | Amendment      |           |                          |             |            |
|-------------------------------------------------------------------------------------------------|-----|------------|----------------|-----------|--------------------------|-------------|------------|
| Check all dimensions and all site conditions prior to the commencement                          | Α   | 31.03.2017 | CONCEPT DESIGN | Project   | ASSISI CENTRE PROJECT    | Project No. | 0001       |
| of any work. Do not scale drawings - refer noted dimensions only. Any                           |     |            |                | Title     | CONSTRUCTION DETAIL      |             |            |
| discrepancies shall be refered to Architect/designer for clarification.                         |     |            |                |           |                          |             |            |
| Drawings shall not be used for construction purposes until issued by designer for construction. |     |            |                | Scale     | As indicated @ A3        | Date        | 31.03.2017 |
|                                                                                                 |     |            |                | 0<br>     | 25mm<br>                 | Dwg No      | A113       |
|                                                                                                 |     |            |                | - Innihin | Original @ A3 sheet size | Rev         | Α          |