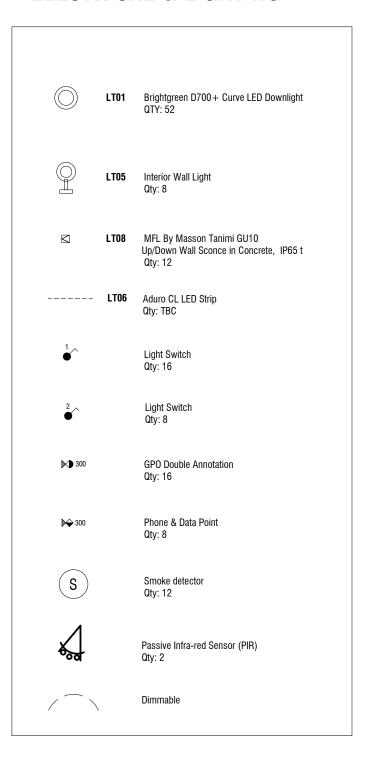

## LT-03 ⊕LT-04 @LT-04 ⊕-LT-04 ⊕ LT-04 ▶ 300 **O**LT-03 LT-02 LT-02 LT-02 √LT-02 LT-03 ©LT-03 LT-03 **Q**LT-03 LT-03

# 1 LIVING AREA RCP SCALE 1:120@A1

Rev Date

## **ELECTRICAL & LIGHTING**

|              | LT01 | Brightgreen D2000+ Recessed LED<br>Downlight<br>QTY: 52 |
|--------------|------|---------------------------------------------------------|
| $\bigcirc$   | LT02 | Akari 75A pendant light<br>Qty: 7                       |
| $\bigcirc$   | LT03 | Akari 55A pendant light<br>Qty: 15                      |
| $\odot$      | LT04 | Akari 45A pendant light<br>Qty: 8                       |
|              | LT05 | Wall sconce<br>Qty: 8                                   |
|              | LT06 | Aduro CL LED Strip<br>Qty: TBC                          |
| 1            |      | Light Switch<br>Qty: 4                                  |
| 2            |      | Light Switch<br>Qty: 1                                  |
| 3<br>•       |      | Light Switch<br>Qty: 1                                  |
| ▶ 300        |      | GPO Double Annotation<br>Qty: 19                        |
| <b>▶</b> 850 |      | GPO Double Annotation<br>Qty: 4                         |
| ▶ 300        |      | Phone & Data Point<br>Qty: 1                            |
| S            |      | Smoke detector<br>Qty: 7                                |
|              |      | Dimmable                                                |

| Project<br>Title | ASSISI CENTRE PROJECT LIVING AREA - RCP | Project No. | 000 |
|------------------|-----------------------------------------|-------------|-----|
| Scale            | 1:120 @ A3                              | Date        |     |
| 0                | 25mm                                    | Dwg No      | A11 |
| Inndo            | Original @ A3 sheet size                | Rev         |     |