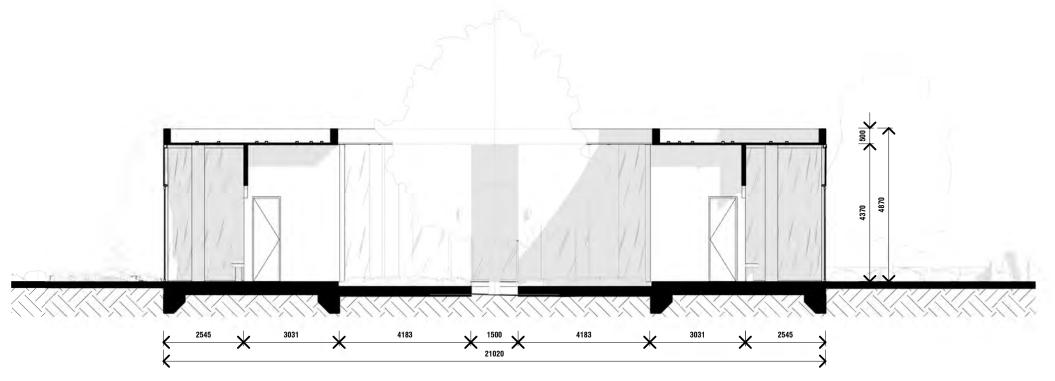

600 × 2800 × 1490 × 1840 × 2570 × 600 × 9900

B WAITING SPACE - ELEVATION B SCALE 1:100@A1

SCALE 1:100@A1

A106

**WAITING SPACE - ELEVATION A** 

A106 | SCALE 1:100@A1

9967
2933
402
13902

WAITING SPACE - ELEVATION D

**(4**)

WAITING SPACE - ELEVATION C
A106 SCALE 1:100@A1

Rev Date Amendme

Check all dimensions and all site conditions prior to the commencement of any work. Do not scale drawings - refer noted dimensions only. Any discrepancies shall be refered to Architect/designer for clarification. Drawings shall not be used for construction purposes until issued by designer for construction.