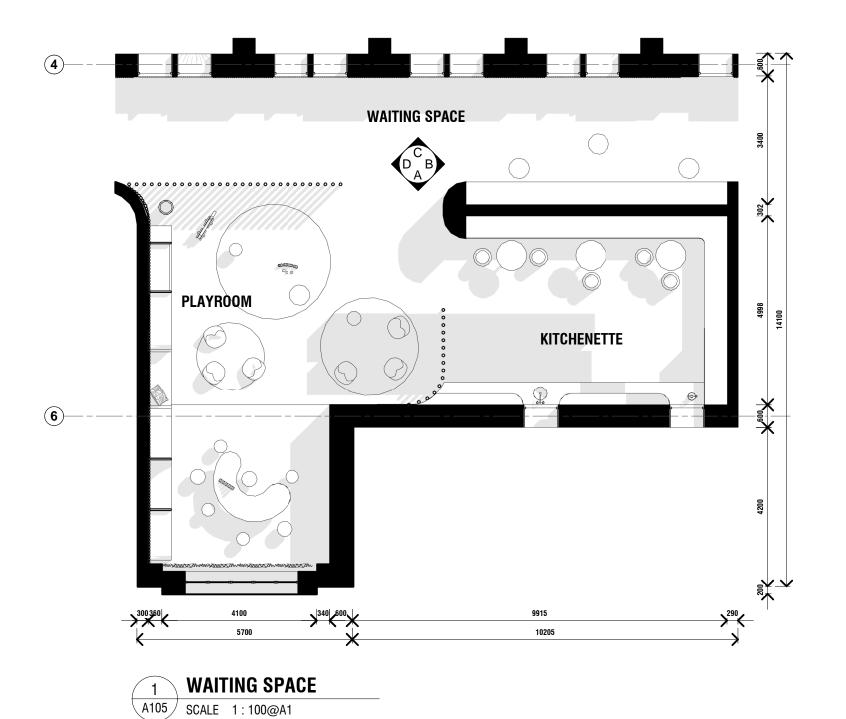

Rev Date

Amendment

N

| Project  | ASSISI CENTRE PROJECT               | Project No. | 0001 |
|----------|-------------------------------------|-------------|------|
| Title    | PROPOSED FLOOR PLAN (WAITING SPACE) |             |      |
|          |                                     |             |      |
| Scale    | 1:100@A3                            | Date        |      |
| )        | 25mm                                | Dwg No      | A105 |
| limiliii |                                     | Rev         |      |