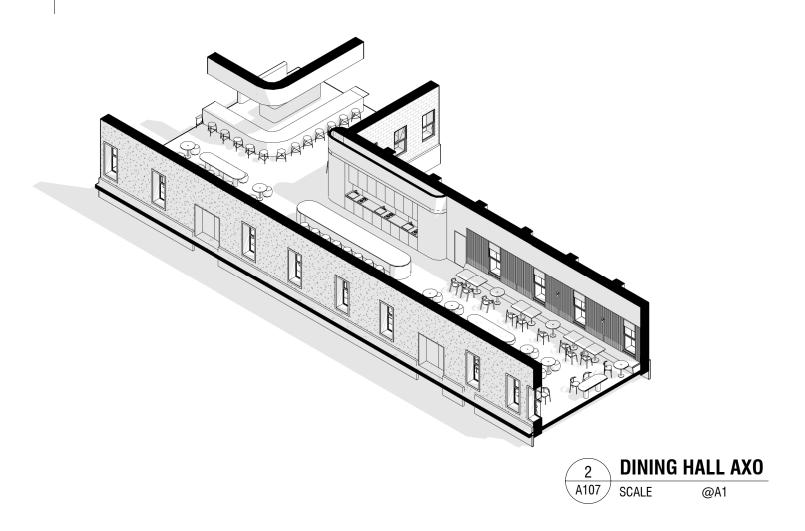

| Project  | ASSISI CENTRE PROJECT              | Project No. | 0001 |
|----------|------------------------------------|-------------|------|
| Title    | PROPOSED FLOOR PLAN (COMMON SPACE) |             |      |
| Scale    | 1 : 160 @ A3                       | Date        |      |
| 0<br>I I | 25mm                               | Dwg No      | A107 |
| luuluu   | Original @ A3 sheet size           | Rev         |      |