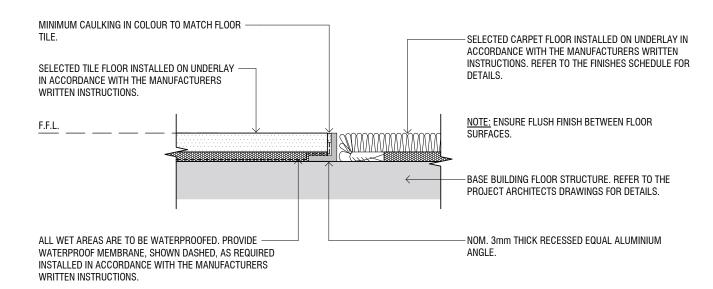

### STUD WALL / TILE FLOOR JUNCTION DETAIL

A113 | SCALE | 1 : 2@A1

## **TYPICAL TILE / CARPET FLOOR JUNCTION DETAIL**

A113 SCALE 1:2@A1

|                                                                                                 | Rev | Date       | Amendment      |           |                          |             |            |
|-------------------------------------------------------------------------------------------------|-----|------------|----------------|-----------|--------------------------|-------------|------------|
| Check all dimensions and all site conditions prior to the commencement                          | Α   | 31.03.2017 | CONCEPT DESIGN | Project   | ASSISI CENTRE PROJECT    | Project No. | 0001       |
| of any work. Do not scale drawings - refer noted dimensions only. Any                           |     |            |                | Title     | CONSTRUCTION DETAIL      |             |            |
| discrepancies shall be refered to Architect/designer for clarification.                         |     |            |                |           |                          |             |            |
| Drawings shall not be used for construction purposes until issued by designer for construction. |     |            |                | Scale     | As indicated @ A3        | Date        | 31.03.2017 |
|                                                                                                 |     |            |                | 0<br>     | 25mm<br>                 | Dwg No      | A113       |
|                                                                                                 |     |            |                | - Innihin | Original @ A3 sheet size | Rev         | Α          |