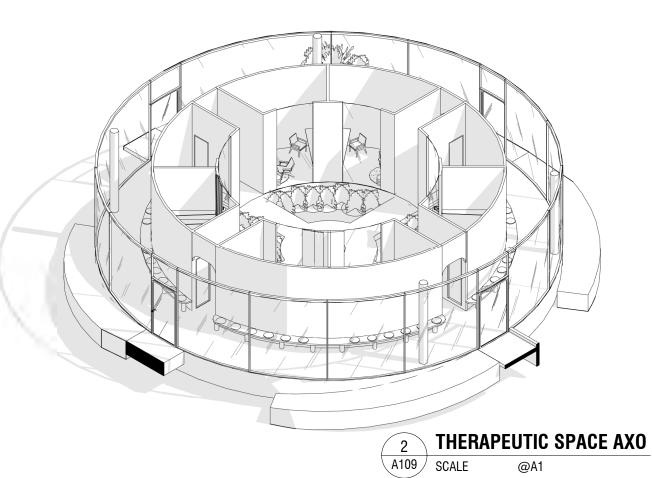

Rev Date

Amendment

| Project  | ASSISI CENTRE PROJECT                   | Project No. | 0001 |
|----------|-----------------------------------------|-------------|------|
| Title    | PROPOSED FLOOR PLAN (THERAPEUTIC SPACE) |             |      |
| Scale    | 1:120 @ A3                              | Date        |      |
| 0<br>I I | 25mm                                    | Dwg No      | A109 |
| luului   |                                         | Rev         |      |