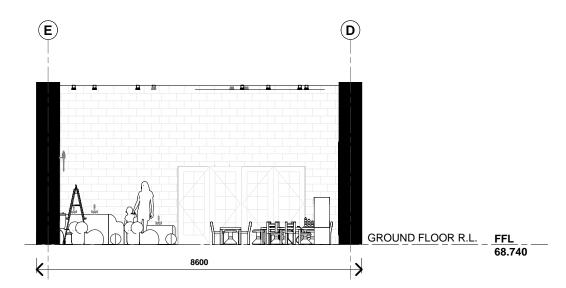

#### **CHILD CARE ELEVATION B** B SCALE 1: @A 100 1

**CHILD CARE ELEVATION D** D SCALE 1: @A 100 1

|                                                                                                 | Rev | Date | Amendment |         |                                |             |      |
|-------------------------------------------------------------------------------------------------|-----|------|-----------|---------|--------------------------------|-------------|------|
| Check all dimensions and all site conditions prior to the commencement                          |     |      |           | Project | ASSISI CENTRE PROJECT          | Project No. | 0001 |
| of any work. Do not scale drawings - refer noted dimensions only. Any                           |     |      |           | Title   | CHILD CARE INTERNAL ELEVATIONS |             |      |
| discrepancies shall be refered to Architect/designer for clarification.                         |     |      |           |         |                                |             |      |
| Drawings shall not be used for construction purposes until issued by designer for construction. |     |      |           | Scale   | 1:100 @ A3                     | Date        |      |
| accignon to construction.                                                                       |     |      |           | 0       | 25m                            | Dwg No      | A106 |
|                                                                                                 |     |      |           |         | Original @ A3 sheet size       | Rev         |      |