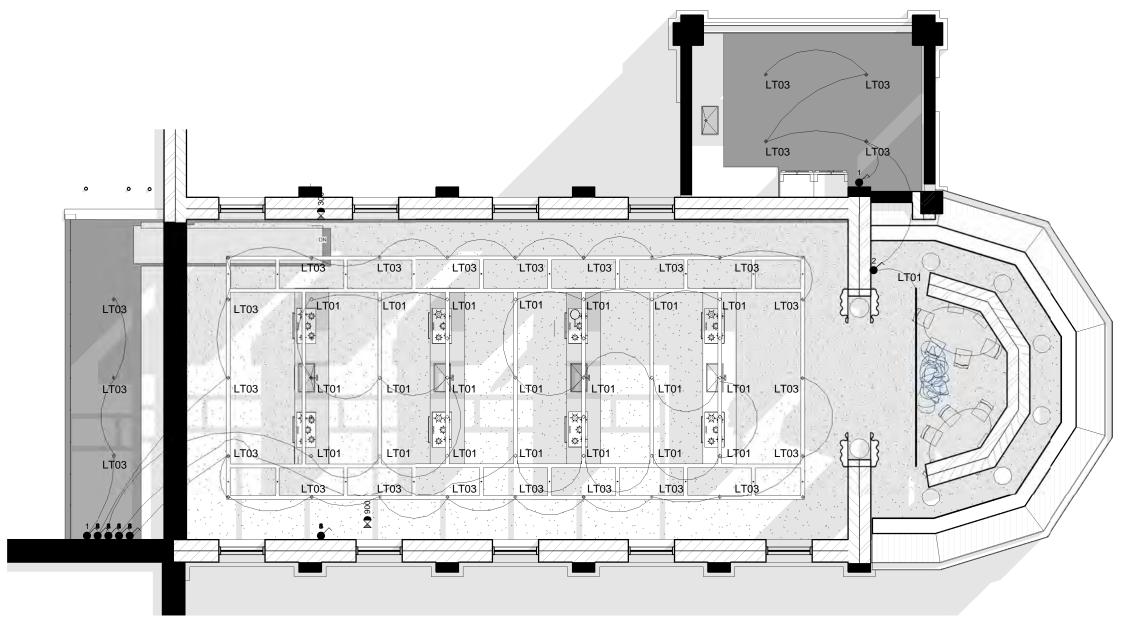

mensions only. Any discrepancies shall be refered to Architect/       |
| designer for clarification. Drawings shall not be used for construction |
| purposes until issued by designer for construction.                     |
|                                                                         |

| Project | ASSISI CENTRE PROJECT             | Project No. | 0001               |
|---------|-----------------------------------|-------------|--------------------|
| Title   | LONG SECTION                      |             |                    |
| Scale   | 1 : 200 @ A3                      | Date        |                    |
| 0       | 25m                               | Dwg No      | Δ111               |
| Limbi   | Ullili   Original @ A3 sheet size | Rev         | <i>,</i> , , , , , |













# MEDITATION SPACE PERSPECTIVE SCALE @A 1

|                                                                                                                                                                                                                       | Rev | Date | Amendment |         |                              |             |      |
|-----------------------------------------------------------------------------------------------------------------------------------------------------------------------------------------------------------------------|-----|------|-----------|---------|------------------------------|-------------|------|
| Check all dimensions and all site conditions prior to the commencement