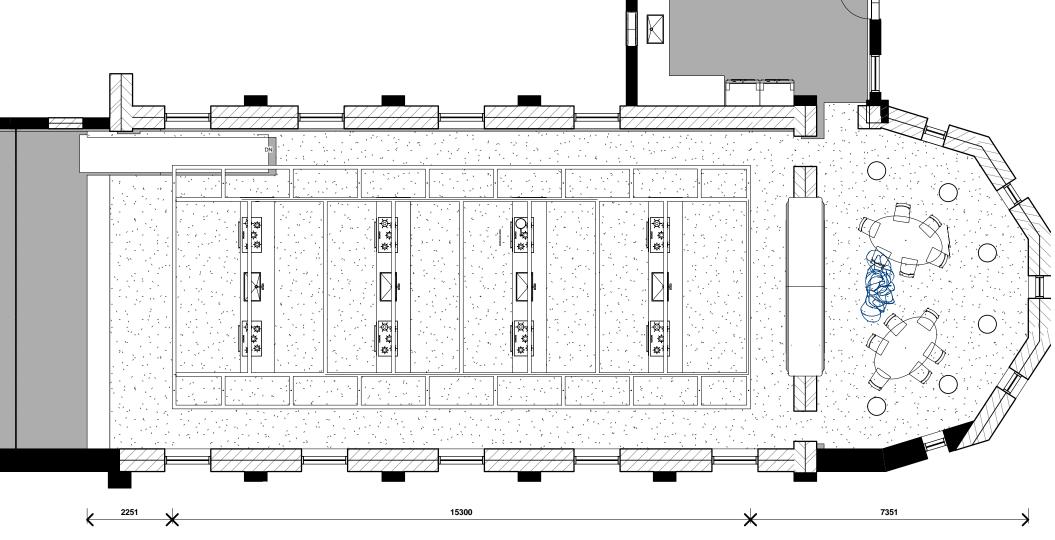

| Link    | Original @ A3 sheet size     | Rev         | A103                |
|---------|------------------------------|-------------|---------------------|
| 0       | 25m                          | Dwg No      | $\Delta$ 1 $\Omega$ |
| Scale   | 1:100 @ A3                   | Date        |                     |
| THE     | CHALLET ROLOT SEDT EOOK FLAN |             |                     |
| Title   | CHAPEL PROPOPSED FLOOR PLAN  |             |                     |
| Project | ASSISI CENTRE PROJECT        | Project No. | 0001                |
|         |                              |             |                     |