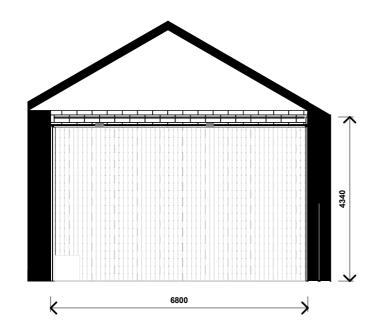

A107

2 MEDITATION SPACE AXO
SCALE @A
1

1 MEDITATION SPACE GROUND FLOOR PROPOSED FLOOR PLAN
A103 SCALE 1: 100

|                                                                                                 | Rev | Date | Amendment |   |         |                                      |   |
|-------------------------------------------------------------------------------------------------|-----|------|-----------|---|---------|--------------------------------------|---|
| Check all dimensions and all site conditions prior to the commencement                          |     |      |           |   | Project | ASSISI CENTRE PROJECT                | Р |
| of any work. Do not scale drawings - refer noted dimensions only. Any                           |     |      |           | N | Title   | MEDITATION SPACE PROPOSED FLOOR PLAN | 1 |
| discrepancies shall be refered to Architect/designer for clarification.                         |     |      |           |   |         |                                      |   |
| Drawings shall not be used for construction purposes until issued by designer for construction. |     |      |           |   | Scale   | 1:100 @ A3                           |   |
| accignor for concludation.                                                                      |     |      |           |   | 0       | 25m                                  | г |
|                                                                                                 |     |      |           |   |         |                                      | F |