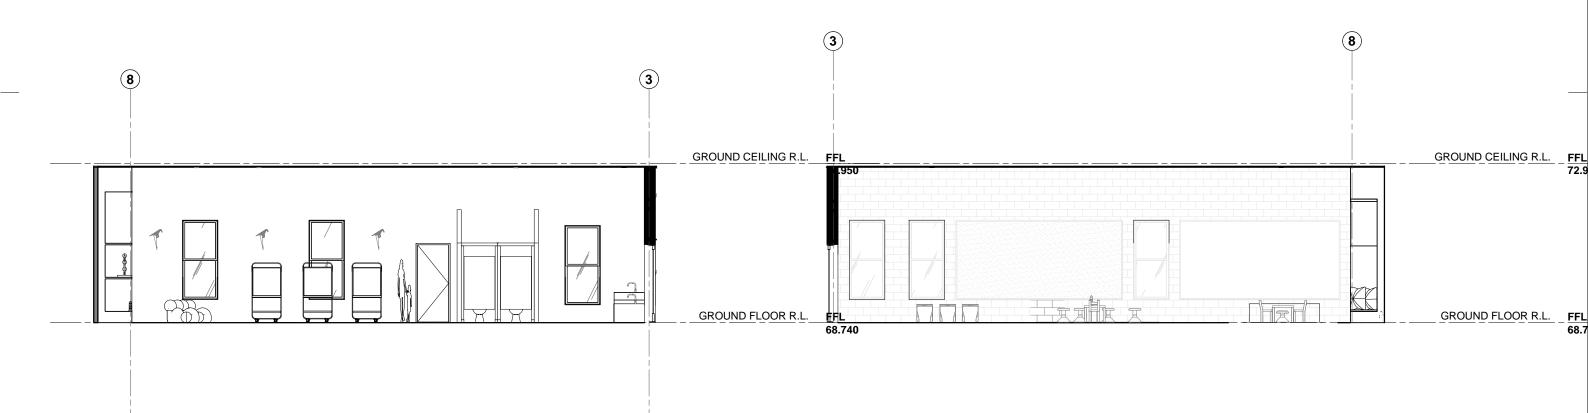

## C KITCHEN ELEVATION C SCALE 1: @A 1

B KITCHEN ELEVATION B SCALE 1: @A 1

Project No.

Date

Dwg No

0001

A110

FFL 68.740

D KITCHEN ELEVATION D

SCALE 1: @A
200 0A
1

|                                                                                                 | Rev | Date | Amendment |         |                            |
|-------------------------------------------------------------------------------------------------|-----|------|-----------|---------|----------------------------|
| Check all dimensions and all site conditions prior to the commencement                          |     |      |           | Project | ASSISI CENTRE PROJECT      |
| of any work. Do not scale drawings - refer noted dimensions only. Any                           |     |      |           | Title   | INTERNAL ELEVATIONS CHAPEL |
| discrepancies shall be refered to Architect/designer for clarification.                         |     |      |           |         |                            |
| Drawings shall not be used for construction purposes until issued by designer for construction. |     |      |           | Scale   | 1:200 @ A3                 |
| acaignal for construction.                                                                      |     |      |           | 0       | 25m                        |
|                                                                                                 |     |      |           |         |                            |