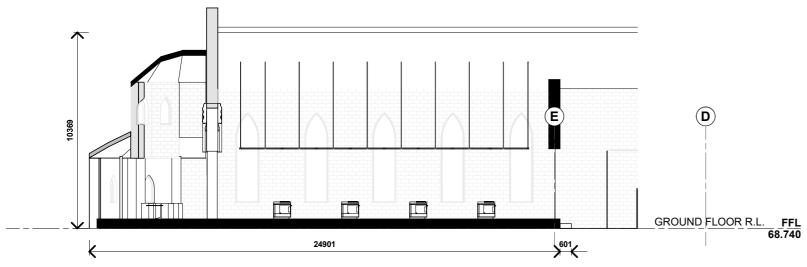

## 1 BUILDING SECTION SCALE 1: @A 100 @A 1

| Rev | Date | Amend |
|-----|------|-------|

| Check all dimensions and all site conditions prior to the               |
|-------------------------------------------------------------------------|
| commencement of any work. Do not scale drawings - refer noted           |
| dimensions only. Any discrepancies shall be refered to Architect/       |
| designer for clarification. Drawings shall not be used for construction |
| purposes until issued by designer for construction.                     |
|                                                                         |

| Project | ASSISI CENTRE PROJECT             | Project No. | 0001               |
|---------|-----------------------------------|-------------|--------------------|
| Title   | LONG SECTION                      |             |                    |
| Scale   | 1 : 200 @ A3                      | Date        |                    |
| 0       | 25m                               | Dwg No      | Δ111               |
| Limbi   | Ullili   Original @ A3 sheet size | Rev         | <i>,</i> , , , , , |