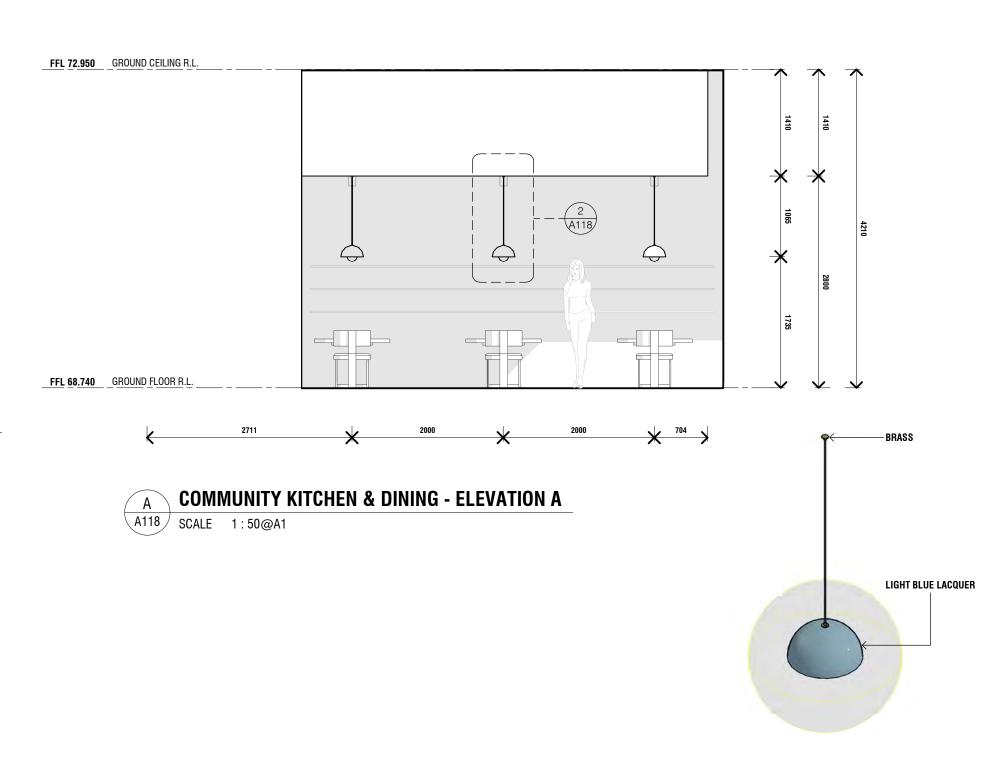

# 3 FLOWERPOT PENDANT AXO A118 SCALE @A1

|                                                                                                 | Rev | Date | Amendment |         |                              |             |              |
|-------------------------------------------------------------------------------------------------|-----|------|-----------|---------|------------------------------|-------------|--------------|
| Check all dimensions and all site conditions prior to the commencement                          |     |      |           | Project | ASSISI CENTRE PROJECT        | Project No. | 0001         |
| of any work. Do not scale drawings - refer noted dimensions only. Any                           |     |      |           | Title   | COMMON SPACE LIGHTING DETAIL |             |              |
| discrepancies shall be refered to Architect/designer for clarification.                         |     |      |           |         |                              | _           |              |
| Drawings shall not be used for construction purposes until issued by designer for construction. |     |      |           | Scale   | As indicated @ A3            | Date        |              |
| addignor for conditionion.                                                                      |     |      |           | 0       | 25mm                         | Dwg No      | Δ11Ω         |
|                                                                                                 |     |      |           | 1 1     |                              | 59.10       | $\Delta 110$ |
|                                                                                                 |     |      |           |         |                              | Rev         |              |