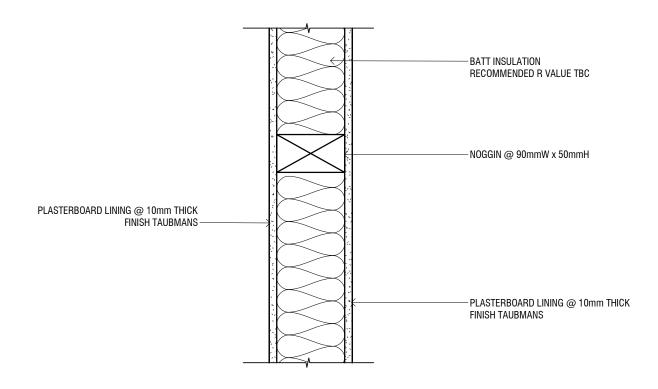

|   | i i      | 1   1                                | Dwg No      | AIUU       |
|                                                                                                 |     |      |           |   | - Innihi |                                      | Rev         | ,          |

(5)











Rev Date Amendment

Check all dimensions and all site conditions prior to the commencement of any work. Do not scale drawings - refer noted dimensions only. Any discrepancies shall be referred to Architect/designer for clarification.

Drawings shall not be used for construction purposes until issued by designer for construction.

Rev Date Amendment

Project ASSISI CENTRE PROJECT Project No. 0001

Title INTERNAL ELEVATIONS - COMMON SPACE

Scale 1:100@A3 Date

Date

Dwg No A109

Rev





# 1 TYPICAL TIMBER STUD DETAIL - ELEVATION A110 SCALE 1:5@A1



#### 2 STUD WALL/ TILE JUNCTION DETAIL

、A110 / SCALE 1:2@A1



### TYPICAL TILE/RIGID CORE VINYL FLOOR JUCTION DETAIL

A110 SCALE 1:2@A1

|                                                                                                                                               | Rev | Date       | Amendment      |         |                          |             |                    |
|-----------------------------------------------------------------------------------------------------------------------------------------------|-----|------------|----------------|---------|--------------------------|-------------|--------------------|
| Check all dimensions and all site conditions prior to the commencement