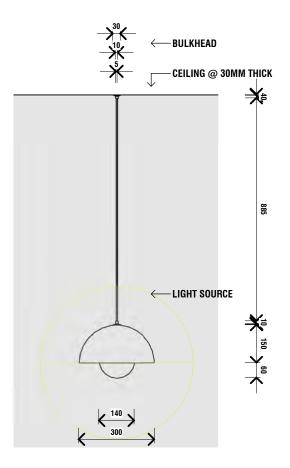

SURFACE MOUNTED FLOWERPOT PENDANT
SCALE 1:15@A1

# 3 FLOWERPOT PENDANT AXO A118 SCALE @A1

|                                                                                                 | Rev | Date | Amendment |         |                              |             |              |
|-------------------------------------------------------------------------------------------------|-----|------|-----------|---------|------------------------------|-------------|--------------|
| Check all dimensions and all site conditions prior to the commencement                          |     |      |           | Project | ASSISI CENTRE PROJECT        | Project No. | 0001         |
| of any work. Do not scale drawings - refer noted dimensions only. Any                           |     |      |           | Title   | COMMON SPACE LIGHTING DETAIL |             |              |
| discrepancies shall be refered to Architect/designer for clarification.                         |     |      |           |         |                              | _           |              |
| Drawings shall not be used for construction purposes until issued by designer for construction. |     |      |           | Scale   | As indicated @ A3            | Date        |              |
| addignor for conditionion.                                                                      |     |      |           | 0       | 25mm                         | Dwg No      | Δ11Ω         |
|                                                                                                 |     |      |           | 1 1     |                              | 59.10       | $\Delta 110$ |
|                                                                                                 |     |      |           |         |                              | Rev         |              |