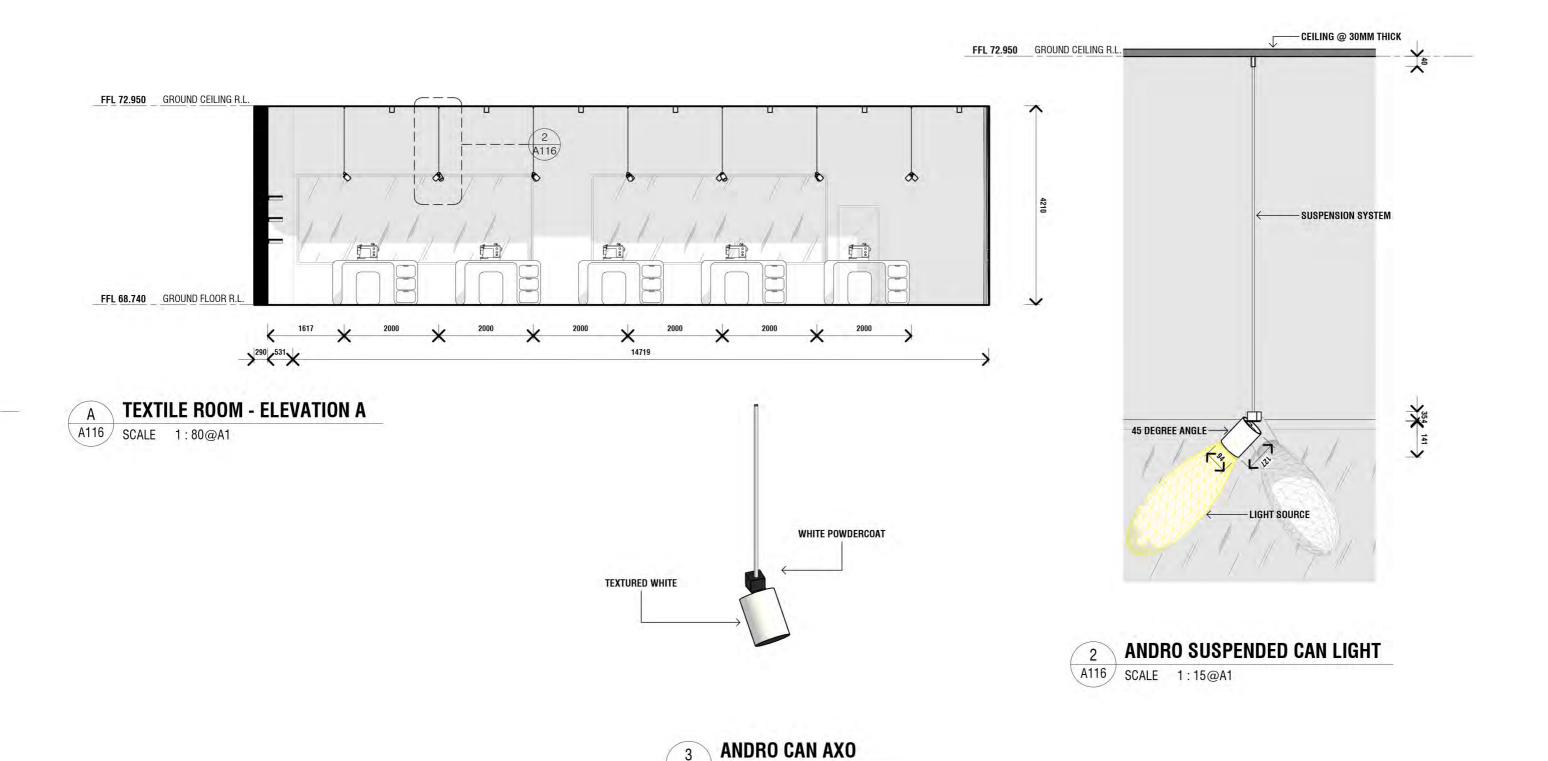

### **MEDITATION PAVILION- ELEVATION D**

A114 SCALE 1:100@A1

### > SURFACE CONCEALED BENDABLE MEDLEY IP LED

A114 SCALE 1:15@A1

### 3 BENDABLE MEDLEY AXO A114 SCALE @A1

Rev Date Amendment
Check all dimensions and all site conditions prior to the commencement
of any work. Do not scale drawings - refer noted dimensions only. Any
discrepancies shall be referred to Architect/designer for clarification.
Drawings shall not be used for construction purposes until issued by
designer for construction.

Rev Date Amendment
Project ASSISI CENTRE PROJECT
Title QUIET SPACE LIGHTING DETAIL

Scale As indicated @ A3
Date

Date

Dwg No A114
Rev

Rev