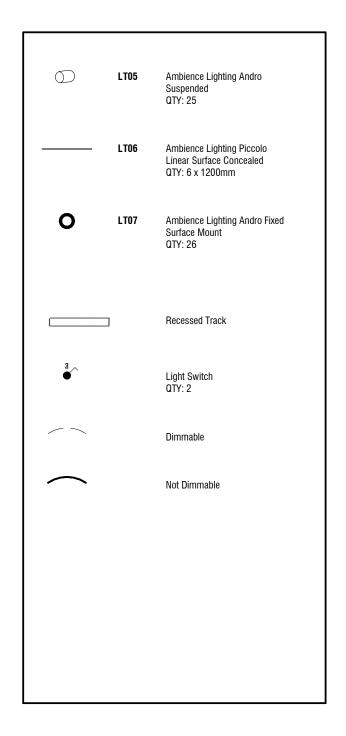

### **ELECTRICAL & LIGHTING**

|                 | LT01 | Ambience Lighting Bendable<br>Medley Linear Outdoor<br>QTY: 1m x135                   |
|-----------------|------|---------------------------------------------------------------------------------------|
| 0               | LT02 | About Space Skyball Outdoor<br>Lamps 500mm<br>QTY: 7                                  |
| 0               | LT03 | About Space Skyball Outdoor<br>Lamps 300mm<br>QTY: 7                                  |
| <b>©</b>        | LT04 | Ambience Lighting Andro IP<br>Fixed Surface Mounted<br>QTY: 32                        |
| <b>▶</b> HEIGHT |      | GPO (double)<br>QTY: 0                                                                |
| 3^              |      | Light Switch<br>QTY: 1<br>Note: scene setting controlled<br>from inside main building |
| / \             |      | Dimmable                                                                              |
|                 |      | Not Dimmable                                                                          |
|                 |      |                                                                                       |