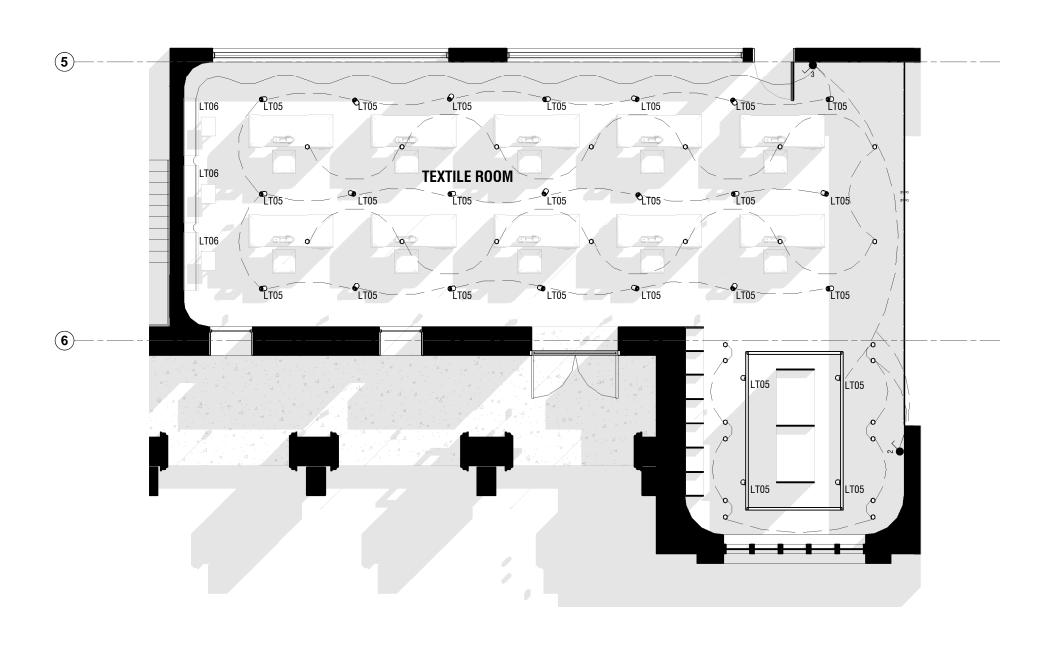

| Rev | Date | Amendment |   |         |                                      |                                                                                                      |                                                                           |
|-----|------|-----------|---|---------|--------------------------------------|------------------------------------------------------------------------------------------------------|---------------------------------------------------------------------------|
|     |      |           |   | Project | ASSISI CENTRE PROJECT                | Project No.                                                                                          | 0001                                                                      |
|     |      |           | N | Title   | REFLECTED CEILING PLAN - QUIET SPACE | _                                                                                                    |                                                                           |
|     |      |           |   |         |                                      | _                                                                                                    |                                                                           |
|     |      |           |   | Scale   | 1:100 @ A3                           | Date                                                                                                 |                                                                           |
|     |      |           |   | 0       | 25mm                                 | Dwg No                                                                                               | A113                                                                      |
|     |      |           |   |         | Original @ A3 sheet size             | Rev                                                                                                  | 71110                                                                     |
|     |      |           |   |         | N Project Title                      | N Project ASSISI CENTRE PROJECT Title REFLECTED CEILING PLAN - QUIET SPACE  Scale 1:100 @ A3  0 25mm | N Title REFLECTED CEILING PLAN - QUIET SPACE    Scale   1:100 @ A3   Date |