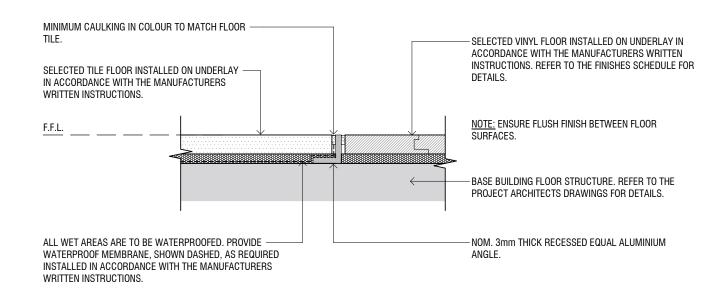

### TYPICAL TILE/RIGID CORE VINYL FLOOR JUCTION DETAIL

A110 SCALE 1:2@A1

|                                                                                                                                               | Rev | Date       | Amendment      |         |                          |             |                    |
|-----------------------------------------------------------------------------------------------------------------------------------------------|-----|------------|----------------|---------|--------------------------|-------------|--------------------|
| Check all dimensions and all site conditions prior to the commencement                                                                        | Α   | 31.03.2017 | CONCEPT DESIGN | Project | ASSISI CENTRE PROJECT    | Project No. | 0001               |
| of any work. Do not scale drawings - refer noted dimensions only. Any                                                                         |     |            |                | Title   | CONSTRUCTION DETAIL      | _           |                    |
| discrepancies shall be refered to Architect/designer for clarification.  Drawings shall not be used for construction purposes until issued by |     |            |                |         |                          |             |                    |
| designer for construction.                                                                                                                    |     |            |                | Scale   | As indicated @ A3        | Date        | 31.03.2017         |
|                                                                                                                                               |     |            |                | 0       | 25mm                     | Dwg No      | Δ11 <b>∩</b> l     |
|                                                                                                                                               |     |            |                |         |                          |             | $\Delta \cup \cup$ |
|                                                                                                                                               |     |            |                |         | Original @ A3 sheet size | Rev         | A                  |