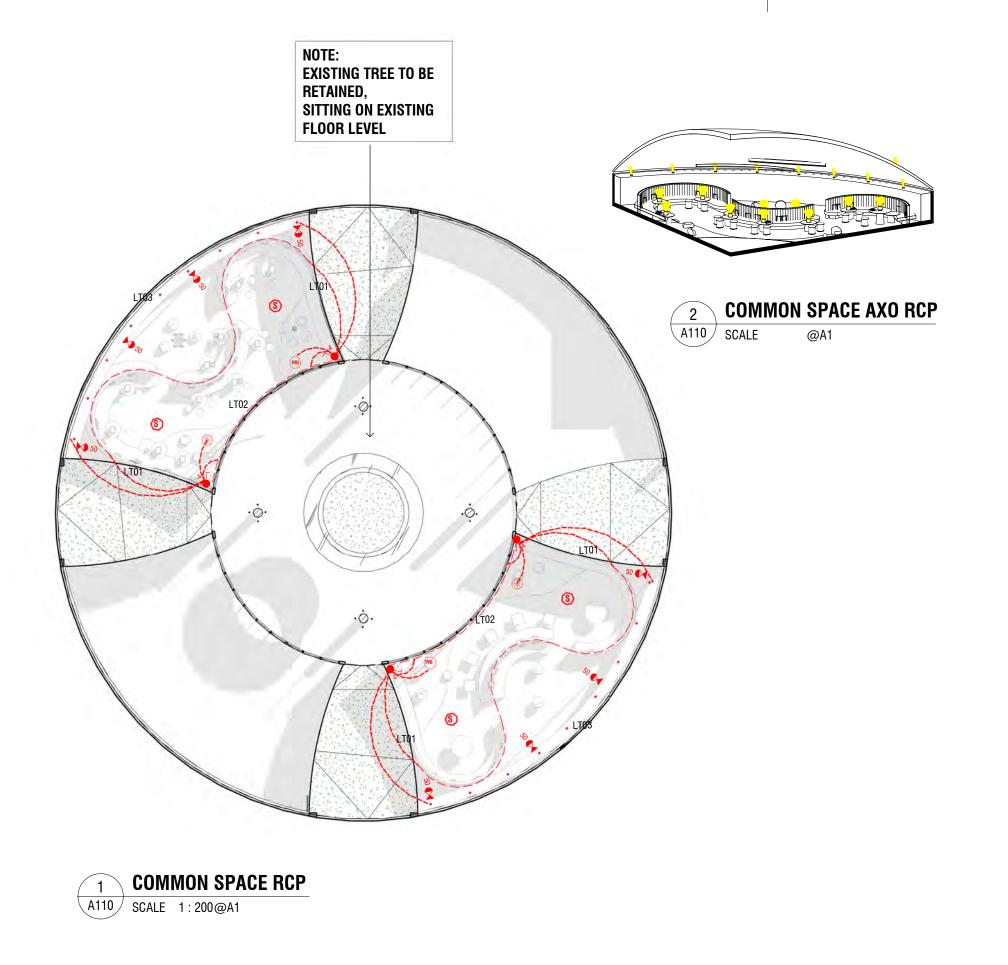

### **ELECTRICAL & LIGHTING**

|                  | LT01 | LED strip LIGHTING<br>ONTOP OF CURVED SOFA<br>QTY: 6                           |
|------------------|------|--------------------------------------------------------------------------------|
|                  | LT02 | LED STRIP LIGHTING<br>ON TOP OF CEILING<br>QTY: 2 LED STRIP                    |
|                  | LT03 | UPLIGHT ALONG CURVED JOINERY lighting to illuminate curved dme ceiling QTY: 16 |
| •                |      | 4 GANG TWO-WAY LIGHT<br>SWITCH<br>QTY: 4                                       |
| <b>▶)</b> HEIGHT |      | GPO 50mm HEIGHT<br>QTY: 8                                                      |
| (\$)             |      | SMOKE DETECTOR<br>QTY: 4                                                       |
| PRI              |      | PRI<br>QTY: 2                                                                  |
|                  |      | AUTOMATIC NIGHT TIME SENSOR<br>QTY: 2                                          |
|                  |      |                                                                                |

Rev Date Amendment
Check all dimensions and all site conditions prior to the commencement of any work. Do not scale drawings - refer noted dimensions only. Any discrepancies shall be referred to Architect/designer for clarification.

Drawings shall not be used for construction purposes until issued by designer for construction.

Rev Date Amendment
Project ASSISI CENTRE PROJECT Project No. 0001
Title COMMON SPACE RCP

Scale 1:200 @ A3
Date

Date

Dwg No A110