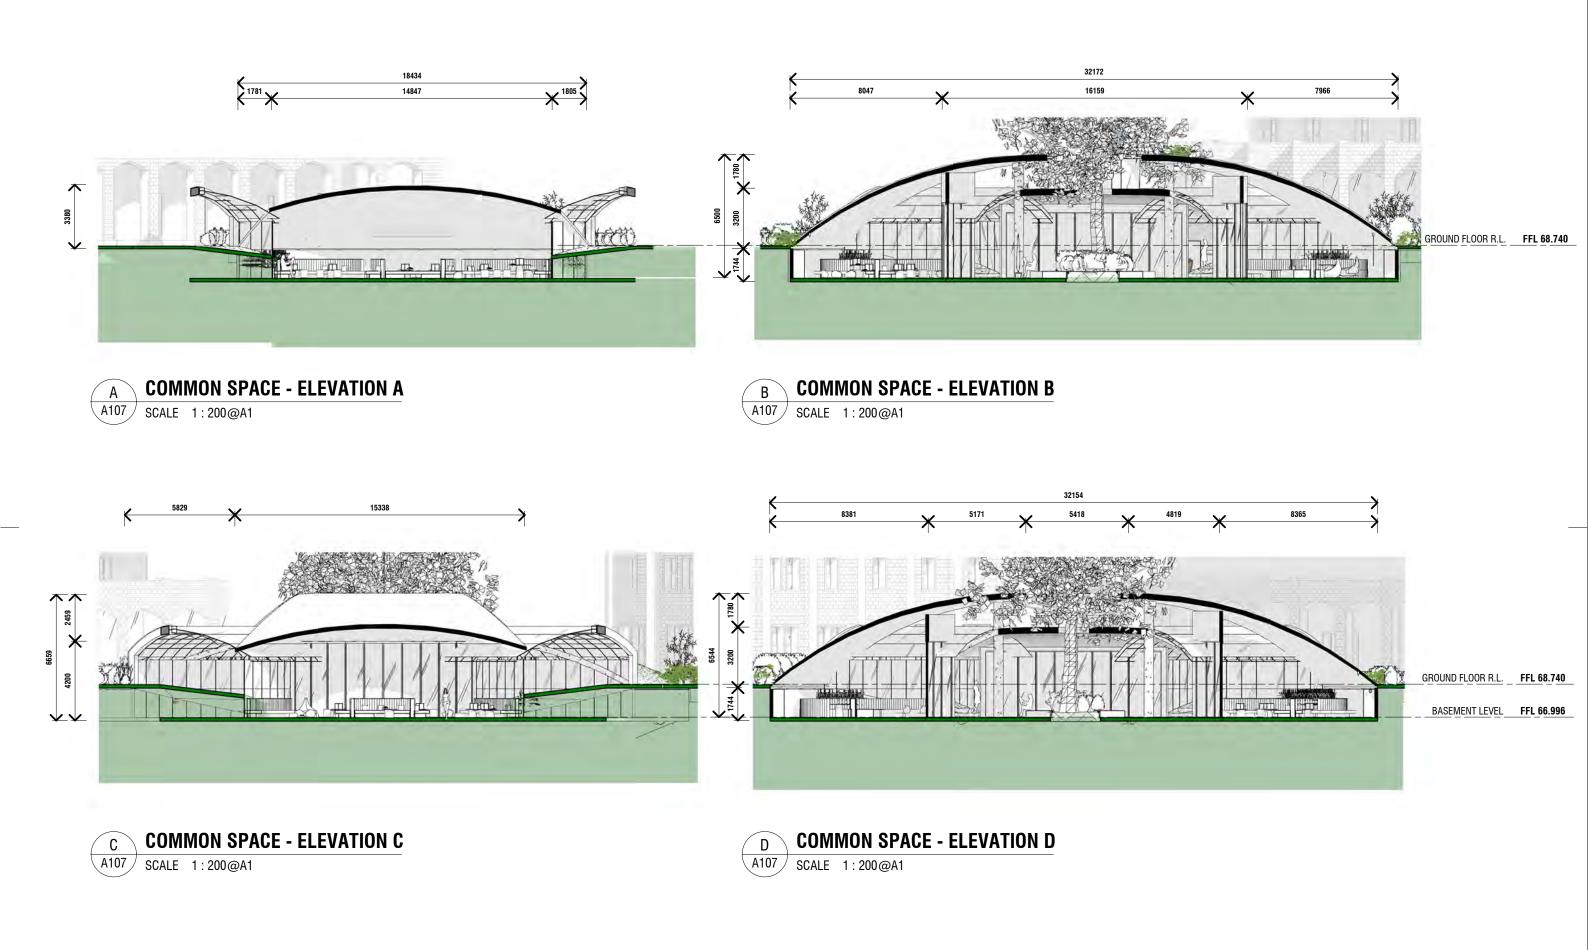

| Project | ASSISI CENTRE PROJECT              | Project No. | 0001 |
|---------|------------------------------------|-------------|------|
| Title   | PROPOSED FLOOR PLAN - COMMON SPACE |             |      |
|         |                                    |             |      |
| Scale   | 1:200 @ A3                         | Date        |      |
| 0       | 25mm                               | Dwg No      | A106 |
| Juului  | Original @ A3 sheet size           | Rev         |      |

|                                                                                                 | Rev | Date | Amendment |         |                                    |             |              |
|-------------------------------------------------------------------------------------------------|-----|------|-----------|---------|------------------------------------|-------------|--------------|
| Check all dimensions and all site conditions prior to the commencement                          |     |      |           | Project | ASSISI CENTRE PROJECT              | Project No. | 0001         |
| of any work. Do not scale drawings - refer noted dimensions only. Any                           |     |      |           | Title   | INTERNAL ELEVATIONS - COMMON SPACE |             |              |
| discrepancies shall be refered to Architect/designer for clarification.                         |     |      |           |         |                                    |             |              |
| Drawings shall not be used for construction purposes until issued by designer for construction. |     |      |           | Scale   | 1:200 @ A3                         | Date        |              |
| dosigno. To contendenti                                                                         |     |      |           | 0       | 25mm                               | Dwg No      | $\Delta 107$ |
|                                                                                                 |     |      |           | 1 1     |                                    |             | $\Delta 101$ |
|                                                                                                 |     |      |           | 1111111 |                                    | Rev         |              |