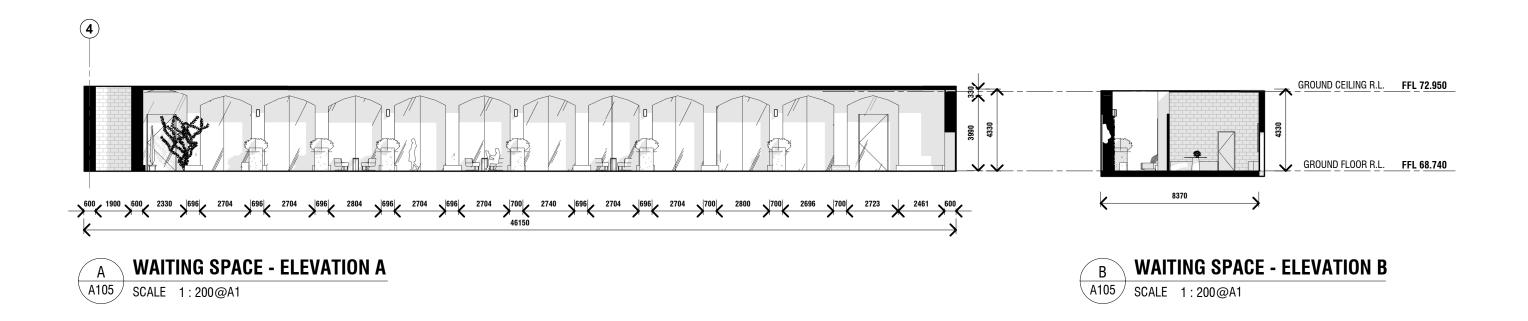

| Project  | ASSISI CENTRE PROJECT               | Project No. | 0001           |
|----------|-------------------------------------|-------------|----------------|
| Title    | PROPOSED FLOOR PLAN - WAITING SPACE |             |                |
| Scale    | 1:200 @ A3                          | Date        |                |
| 0<br>I I | 25mm                                | Dwg No      | A104           |
| Inndin   |                                     | Rev         | <del>-</del> - |