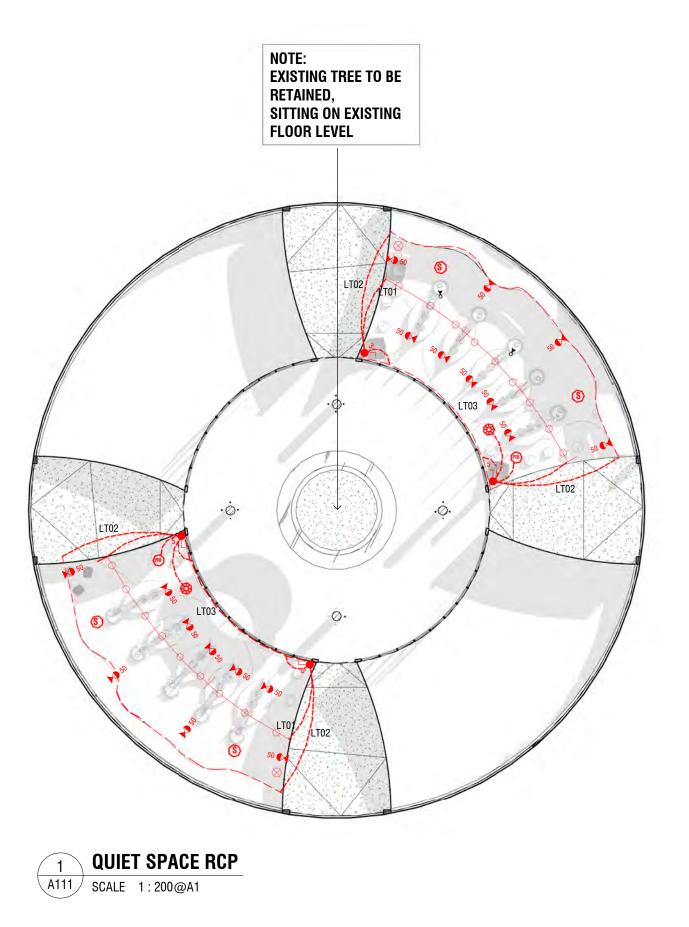

## **ELECTRICAL & LIGHTING**

| 000              | LT01 | RECESSED TRACK LIGHTING<br>QTY: 6                             |
|------------------|------|---------------------------------------------------------------|
|                  | LTO2 | LED STRIP LIGHTING ON<br>CURVED JOINERY<br>QTY: 4             |
|                  | LT03 | LED STRIP LIGHTING<br>CEILING UP LIGHTING<br>QTY: 2 LED STRIP |
| $\otimes$        | LT04 | FLOOR LAMP<br>QTY: 2                                          |
| •                |      | 4 and 5 GANG<br>TWO-WAY LIGHT SWITCH<br>QTY: 4                |
| <b>▶)</b> HEIGHT |      | GPO 50mm HEIGHT<br>QTY: 26                                    |
| (\$)             |      | SMOKE DETECTOR<br>QTY: 4                                      |
| PRI              |      | PRI<br>QTY: 2                                                 |
|                  |      | AUTOMATIC NIGHT TIME SENSOR<br>QTY: 2                         |
|                  |      |                                                               |

Rev Date Amendm

Check all dimensions and all site conditions prior to the commencement of any work. Do not scale drawings - refer noted dimensions only. Any discrepancies shall be refered to Architect/designer for clarification. Drawings shall not be used for construction purposes until issued by designer for construction.