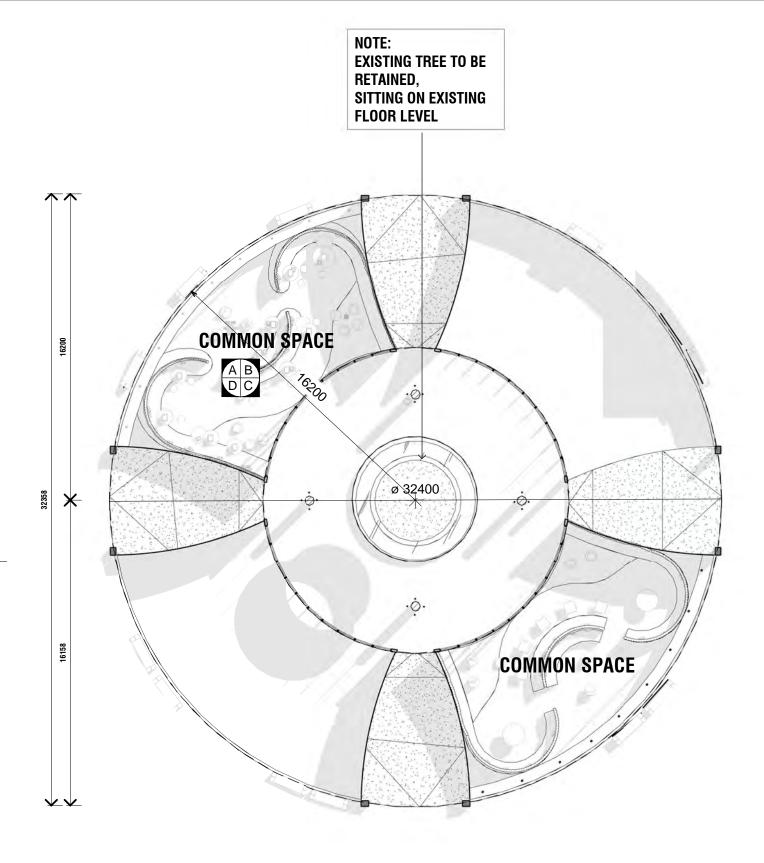

| Project | ASSISI CENTRE PROJECT              | Project No. | 0001 |
|---------|------------------------------------|-------------|------|
| Title   | PROPOSED FLOOR PLAN - COMMON SPACE |             |      |
|         |                                    |             |      |
| Scale   | 1:200 @ A3                         | Date        |      |
| 0       | 25mm                               | Dwg No      | A106 |
| Juului  | Original @ A3 sheet size           | Rev         |      |