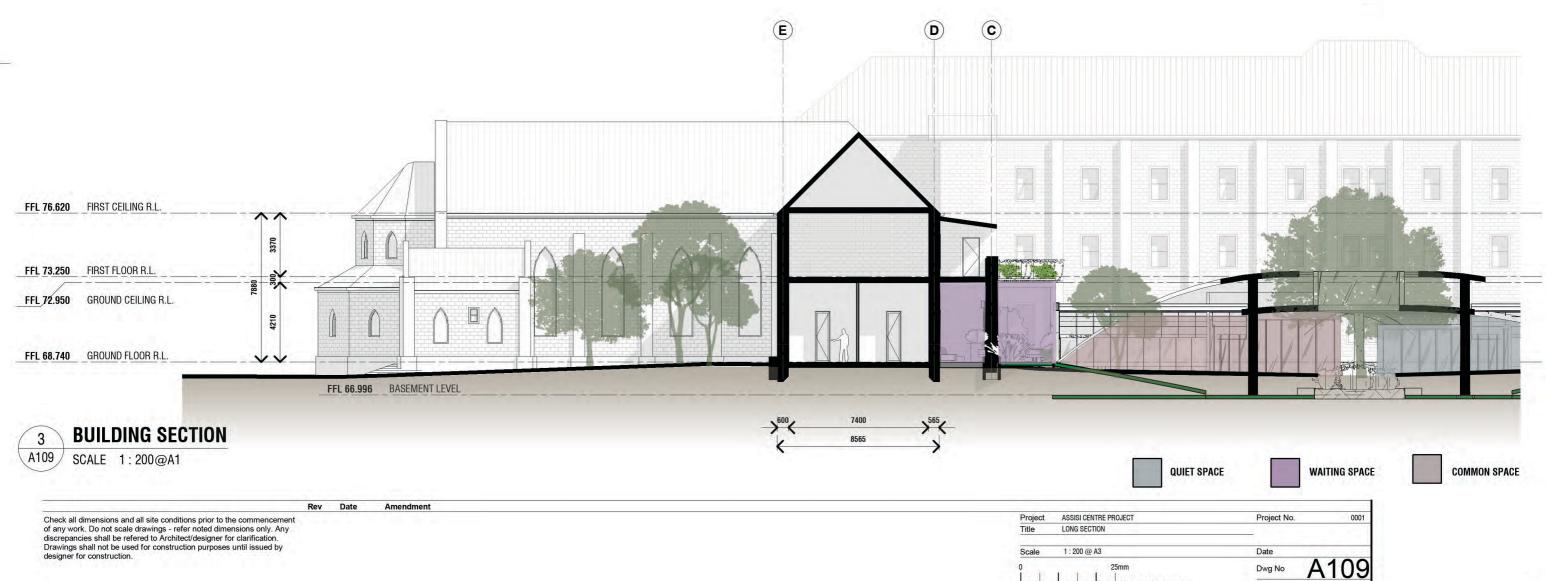

purposes until issued by designer for construction. |     |      |           | Scale   | 1:200 @ A3                         | Date        |              |
| dosigno. To contendenti                                                                         |     |      |           | 0       | 25mm                               | Dwg No      | $\Delta 107$ |
|                                                                                                 |     |      |           | 1 1     |                                    |             | $\Delta 101$ |
|                                                                                                 |     |      |           | 1111111 |                                    | Rev         |              |



## 1 FRONT ELEVATION A109 SCALE @A1







### **ELECTRICAL & LIGHTING**

|                  | LT01 | LED strip LIGHTING<br>ONTOP OF CURVED SOFA<br>QTY: 6                           |
|------------------|------|--------------------------------------------------------------------------------|
|                  | LT02 | LED STRIP LIGHTING<br>ON TOP OF CEILING<br>QTY: 2 LED STRIP                    |
|                  | LT03 | UPLIGHT ALONG CURVED JOINERY lighting to illuminate curved dme ceiling QTY: 16 |
| •                |      | 4 GANG TWO-WAY LIGHT<br>SWITCH<br>QTY: 4                                       |
| <b>▶)</b> HEIGHT |      | GPO 50mm HEIGHT<br>QTY: 8                                                      |
| (\$)             |      | SMOKE DETECTOR<br>QTY: 4                                                       |
|