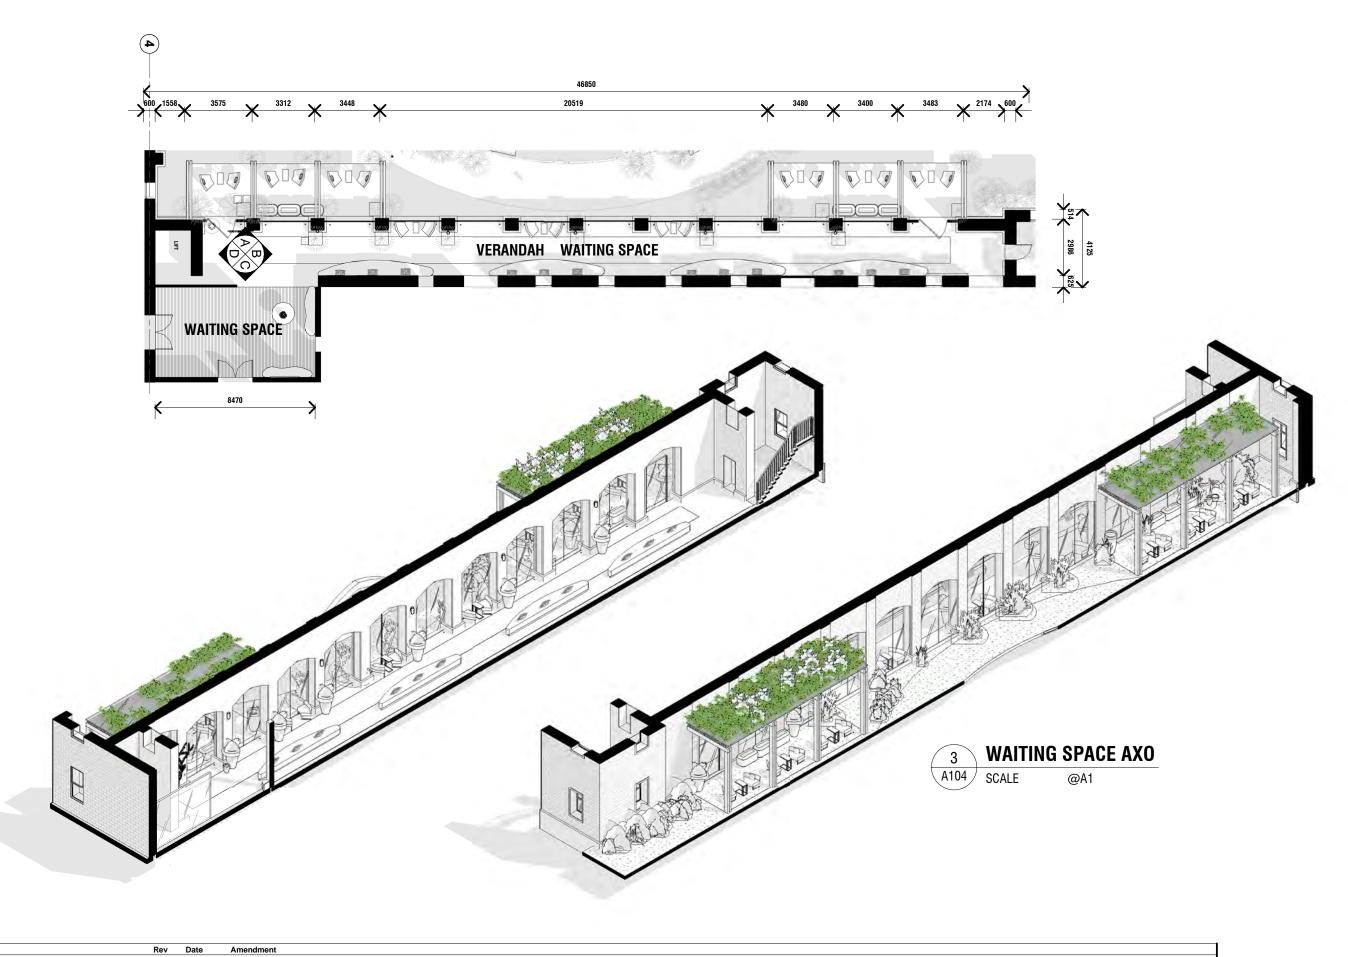

| Project  | ASSISI CENTRE PROJECT               | Project No. | 0001           |
|----------|-------------------------------------|-------------|----------------|
| Title    | PROPOSED FLOOR PLAN - WAITING SPACE |             |                |
| Scale    | 1:200 @ A3                          | Date        |                |
| 0<br>I I | 25mm                                | Dwg No      | A104           |
| Inndin   |                                     | Rev         | <del>-</del> - |