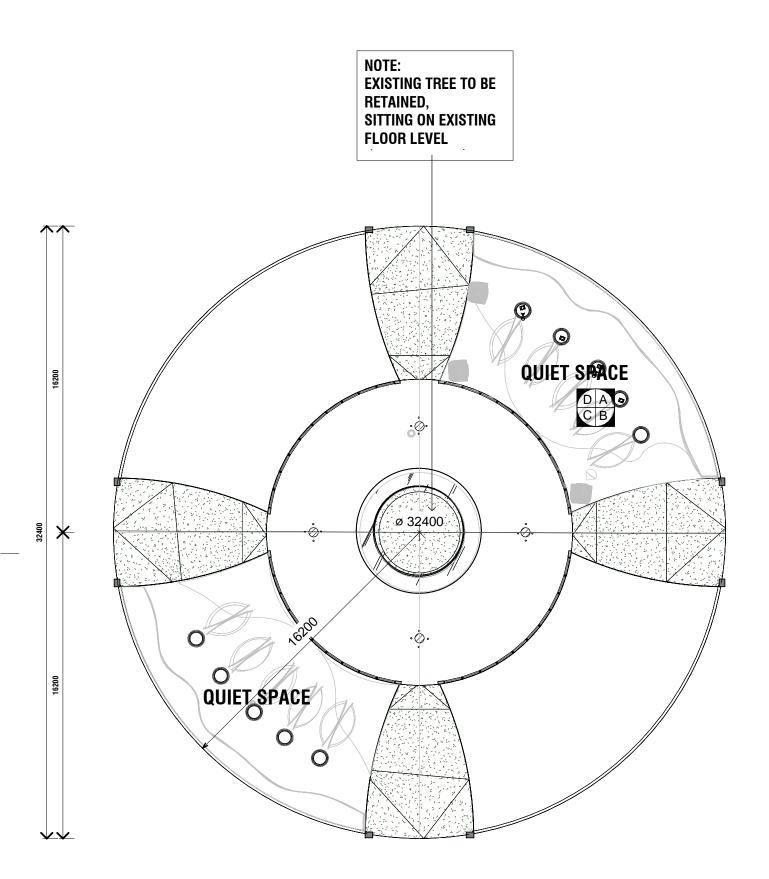

A102 | SCALE 1:200@A1

| Project | ASSISI CENTRE PROJECT             | Project No. | 0001    |
|---------|-----------------------------------|-------------|---------|
| Title   | PROPOSED FLOOR PLAN - QUIET SPACE |             |         |
|         |                                   |             |         |
| Scale   | 1:200@A3                          | Date        |         |
| 0       | 25mm                              | Dwg No      | 102     |
| Juntu   |                                   | Rev         | · · · • |